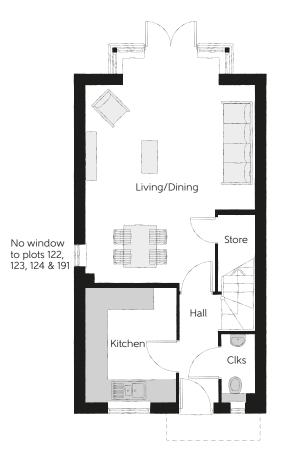

## **Ground Floor**

| Kitchen       | 3.17m x 2.50m | 10'5" x 8'2"                       |
|---------------|---------------|------------------------------------|
| Living/Dining | 6.50m x 4.67m | 18'8" x 15'4"<br>(incl. bay) (max) |
| Cloakroom     | 1.96m x 0.93m | 6'5" x 3'0"                        |

Clks - Cloakroom WS - Wardrobe Space (suggestion only, wardrobe not included)

## $Furniture\ arrangements\ are\ for\ illustrative\ purposes\ only.\ Items\ are\ not\ included,\ nor\ to\ scale.$

The items shown in this key may be subject to change, and positions could vary from those indicated on this floorplan. Please refer to Sales Advisor for details of your selected plot. Computer generated image shown overleaf. External finishes, landscaping and configuration may vary from plot to plot. Please refer to Sales Advisor for further details. All dimensions are approximate and should not be used for carpet sizes, appliance spaces or furniture. We operate a policy of continuous improvement and individual features such as kitchen and bathroom layouts, doors, windows, garages and elevational treatments may vary from time to time. Consequently these particulars should be treated as general guidance only and do not constitute a contract, part of a contract or a warranty. TU/CB/500/S00/S/01/E.