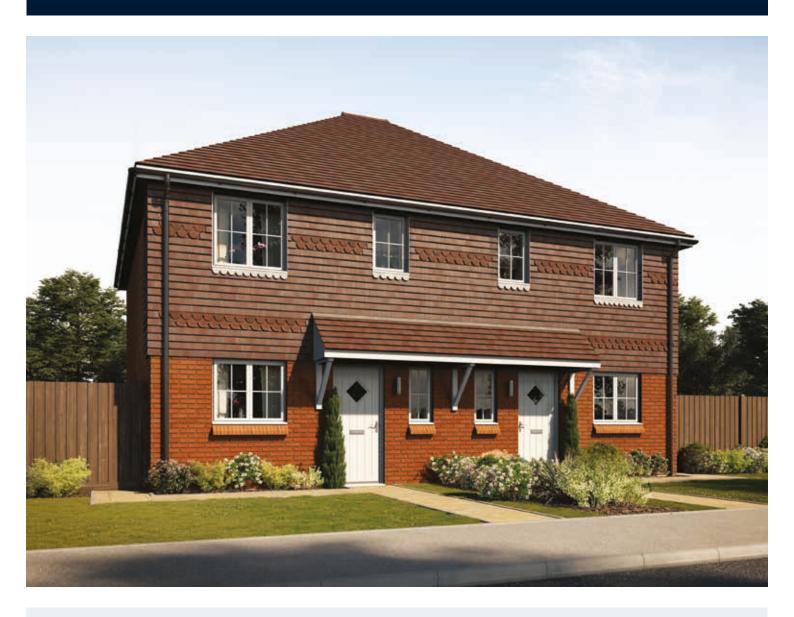

## The Turner

THREE BEDROOM HOME







## First Floor

| Bedroom 1          | 4.16m x 3.45m | 13'8" x 11'3" |
|--------------------|---------------|---------------|
| Bedroom 1 En Suite | 1.96m x 1.47m | 6'5" x 4'8"   |
| Bedroom 2          | 3.49m x 2.15m | 11′5″ x 7′1″  |
| Bedroom 3          | 3.51m x 2.43m | 11'6" x 7'11" |
| Bathroom           | 2.15m x 1.91m | 7'1" x 6'3"   |



## **Ground Floor**

| Kitchen       | 3.17m x 2.50m | 10'5" x 8'2"                       |
|---------------|---------------|------------------------------------|
| Living/Dining | 6.50m x 4.67m | 18'8" x 15'4"<br>(incl. bay) (max) |
| Cloakroom     | 1.96m x 0.93m | 6'5" x 3'0"                        |

Clks - Cloakroom WS - Wardrobe Space (suggestion only, wardrobe not included)

## $Furniture\ arrangements\ are\ for\ illustrative\ purpose