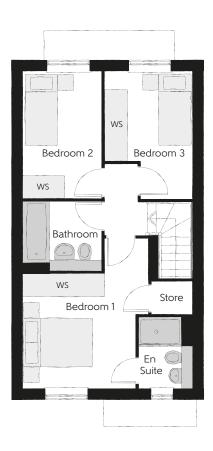

## First Floor

| Bedroom 1          | 4.16m x 3.45m | 13'8" x 11'3" |
|--------------------|---------------|---------------|
| Bedroom 1 En Suite | 1.96m x 1.47m | 6'5" x 4'8"   |
| Bedroom 2          | 3.49m x 2.15m | 11′5″ x 7′1″  |
| Bedroom 3          | 3.51m x 2.43m | 11'6" x 7'11" |
| Bathroom           | 2.15m x 1.91m | 7'1" x 6'3"   |

Clks - Cloakroom WS - Wardrobe Space (suggestion only, wardrobe not included)

## $Furniture\ arrangements\ are\ for\ illustrative\ purposes\ only.\ Items\ are\ not\ included,\ nor\ to\ scale.$

The items shown in this key may be subject to change, and positions could vary from those indicated on this floorplan. Please refer to Sales Advisor for details of your selected plot. Computer generated image shown overleaf. External finishes, landscaping and configuration may vary from plot to plot. Please refer to Sales Advisor for further details. All dimensions are approximate and should not be used for carpet sizes, appliance spaces or furniture. We operate a policy of continuous improvement and individual features such as kitchen and bathroom layouts, doors, windows, garages and elevational treatments may vary from time to time. Consequently these particulars should be treated as general guidance only and do not constitute a contract, part of a contract or a warranty. TU/CB/500/S00/S/01/E.