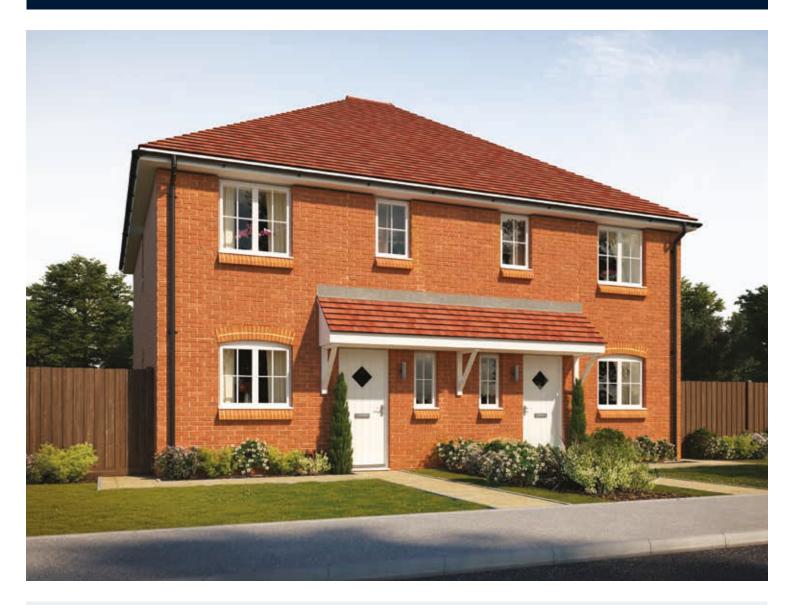

# The Yalding

THREE BEDROOM HOME





bellway.co.uk



## First Floor

| Bedroom 1          | 3.593m x 3.07m  | 11′9″ x 10′1″ |
|--------------------|-----------------|---------------|
| Bedroom 1 En Suite | 1.960m x 1.475m | 6'5" x 4'10"  |
| Bedroom 2          | 3.358m x 2.589m | 11′0″ x 8′6″  |
| Bedroom 3          | 3.358m x 1.986m | 11′0″ x 6′6″  |
| Bathroom           | 2.150m x 1.905m | 7′1″ x 6′3″   |



## Ground Floor

| Kitchen/Dining | 5.334m x 2.648m | 17'6" x 8'8"  |
|----------------|-----------------|---------------|
| Living         | 4.668m x 4.146m | 15'4" x 13'7" |
| Cloakroom      | 1.960m x 0.937m | 6′5″ x 3′1″   |

Clks - Cloakroom WS - Wardrobe Space (suggestion only, wardrobe not included)

#### Furniture arrangements are for illustrative purposes only. Items are not included, nor to scale.

The it