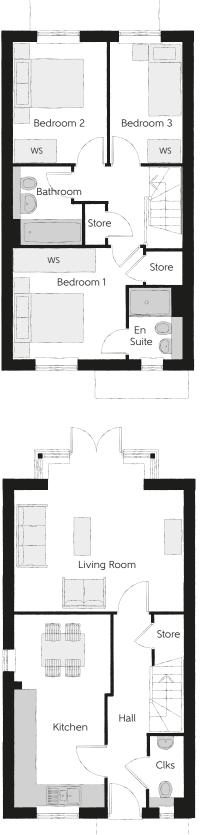

## First Floor

| Bedroom 1          | 3.593m x 3.07m  | 11′9″ x 10′1″ |
|--------------------|-----------------|---------------|
| Bedroom 1 En Suite | 1.960m x 1.475m | 6'5" x 4'10"  |
| Bedroom 2          | 3.358m x 2.589m | 11′0″ x 8′6″  |
| Bedroom 3          | 3.358m x 1.986m | 11′0″ x 6′6″  |
| Bathroom           | 2.150m x 1.905m | 7′1″ x 6′3″   |

## Ground Floor

| Kitchen/Dining | 5.334m x 2.648m | 17'6" x 8'8"  |
|----------------|-----------------|---------------|
| Living         | 4.668m x 4.146m | 15'4" x 13'7" |
| Cloakroom      | 1.960m x 0.937m | 6′5″ x 3′1″   |

Clks - Cloakroom WS - Wardrobe Space (suggestion only, wardrobe not included)

#### Furniture arrangements are for illustrative purposes only. Items are not included, nor to scale.

The items shown in this key may be subject to change, and positions could vary from those indicated on this floorplan. Please refer to Sales Advisor for details of your selected plot. Computer generated image shown overleaf. External finishes, landscaping and configuration may vary from plot to plot. Please refer to sales Advisor for further details. All dimensions are approximate and should not be used for carpet sizes, appliance spaces or furniture. We operate a policy of continuous improvement and individual features such as kitchen and bathroom layouts, doors, windows, garages and elevational treatments may vary from time to time. Consequently these particulars should be treated as general guidance only and do not constitute a contract, part of a contract or a warranty. TU/CB/500/S00/S/01/E.