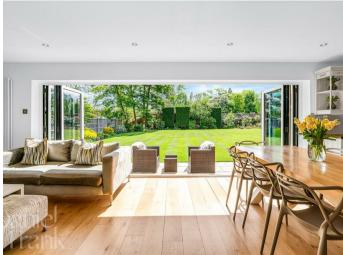

# Main House:

This elegant and spacious home is arranged over three floors.

The ground floor welcomes you with a generous hallway and a convenient guest WC. To the rear of the property, a stunning open-plan kitchen, dining, and living area spans over 10 metres in width, boasting

Tenure Freehold Council Epping Forest

contemporary finishes, integrated appliances, and spectacular bi-fold doors that open onto the garden - ideal for entertaining and family living. A separate utility room with direct garden access enhances functionality. Complementing the main living space are two further reception rooms: a large formal living room and an additional family room. 0