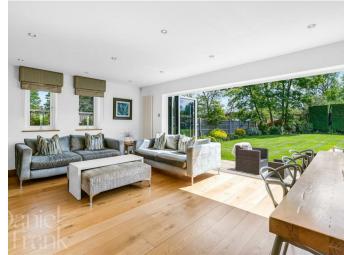

Tenure Freehold Council Epping Forest

contemporary finishes, integrated appliances, and spectacular bi-fold doors that open onto the garden - ideal for entertaining and family living. A separate utility room with direct garden access enhances functionality. Complementing the main living space are two further reception rooms: a large formal living room and an additional family room. 0