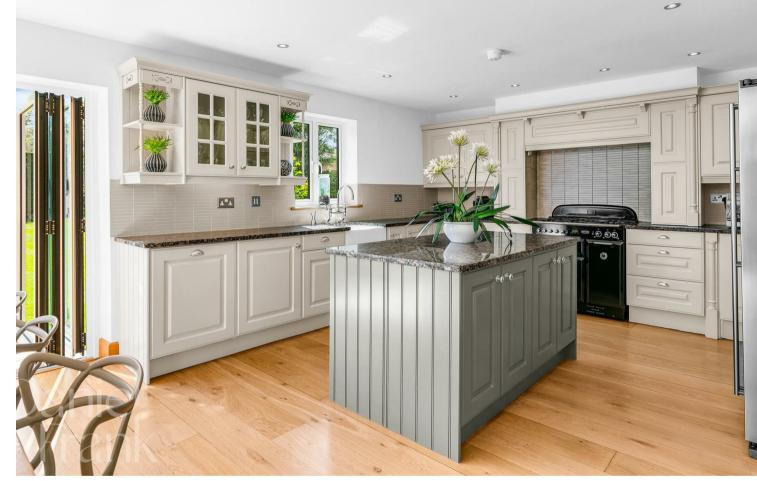

# Main House:

This elegant and spacious home is arranged over three floors.

The ground floor welcomes you with a generous hallway and a convenient guest WC. To the rear of the property, a stunning open-plan kitchen, dining, and living area spans over 10 metres in width, boasting

Tenure Freehold Council Epping Forest

contemporary finishes, integrated appliances, and spectacular bi-fold doors that open onto the garden - ideal for entertaining and family living. A separate utility room with direct garden access enhances functionality. Complementing the main living space are two further reception rooms: a large formal living room and an additional family room. 0