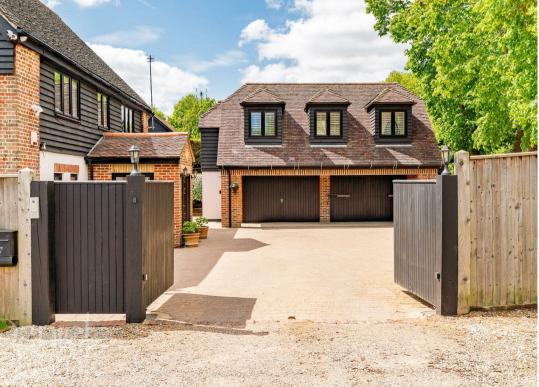

## Detached Annexe & Outbuilding:

Set within the gated grounds is a second detached building offering exceptional flexibility. The first floor features a self-contained one-bedroom annexe, complete with a double bedroom, a modern bathroom, and an open-plan kitchen/living room - perfect for guests, extended family, or as an income-generating rental.

The ground floor of this outbuilding includes an entrance hall, a utility room, a storage room, and a garage, accessible via electric gates - an ideal setup for a home office, workshop, or additional storage.

#### Grounds:

Occupying a large, flat, and gated plot, the property enjoys excellent privacy and outdoor space for leisure and recreation. The grounds are meticulously maintained, providing the perfect backdrop to this stunning home.