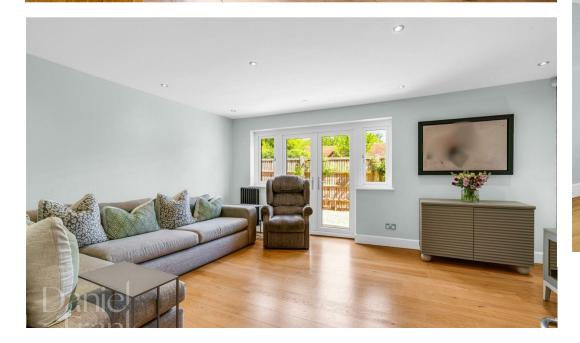

Tenure Freehold Council Epping Forest

contemporary finishes, integrated appliances, and spectacular bi-fold doors that open onto the garden - ideal for entertaining and family living. A separate utility room with direct garden access enhances functionality. Complementing the main living space are two further reception rooms: a large formal living room and an additional family room. 0