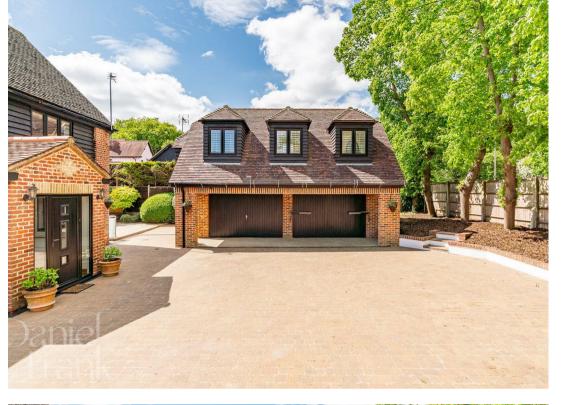

## Detached Annexe & Outbuilding:

Set within the gated grounds is a second detached building offering exceptional flexibility. The first floor features a self-contained one-bedroom annexe, complete with a double bedroom, a modern bathroom, and an open-plan kitchen/living room - perfect for guests, extended family, or as an income-generating rental.

The ground floor of this outbuilding includes an entrance hall, a utility room, a storage room, and a garage, accessible via electric gates - an ideal setup for a home office, workshop, or additional storage.