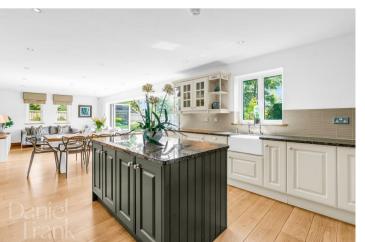

# Main House:

This elegant and spacious home is arranged over three floors.

The ground floor welcomes you with a generous hallway and a convenient guest WC. To the rear of the property, a stunning open-plan kitchen, dining, and living area spans over 10 metres in width, boasting

Tenure Freehold Council Epping Forest

contemporary finishes, integrated appliances, and spectacular bi-fold doors that open onto the garden - ideal for entertaining and family living. A separate utility room with direct garden access enhances functionality. Complementing the main living space are two further reception rooms: a large formal living room and an additional family room. 0