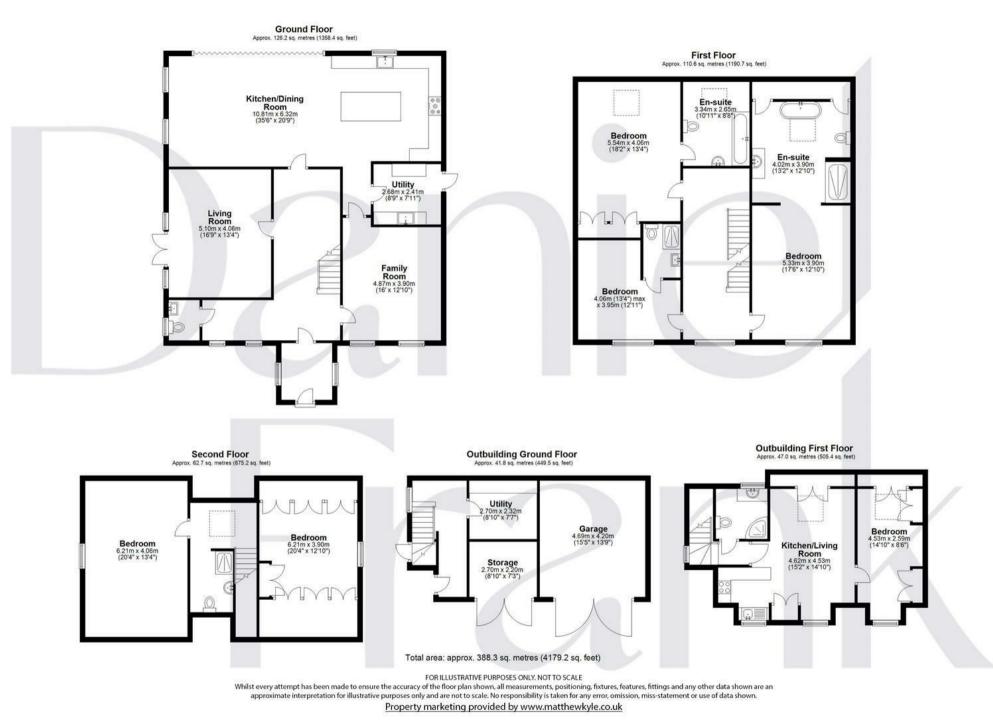

# Main House:

This elegant and spacious home is arranged over three floors.

The ground floor welcomes you with a generous hallway and a convenient guest WC. To the rear of the property, a stunning open-plan kitchen, dining, and living area spans over 10 metres in width, boasting

Tenure Freehold Council Epping Forest

contemporary finishes, integrated appliances, and spectacular bi-fold doors that open onto the garden - ideal for entertaining and family living. A separate utility room with direct garden access enhances functionality. Complementing the main living space are two further reception rooms: a large formal living room and an additional family room. 0

The first floor comprises three spacious double bedrooms, each with its own stylish en-suite bathroom, ensuring privacy and comfort for all family members.

On the second floor, two more generously sized double bedrooms are served by a well-appointed family bathroom, making this property ideal for larger families or guests.

## Detached Annexe & Outbuilding:

Set within the gated grounds is a second detached building offering exceptional flexibility. The first floor features a self-contained one-bedroom annexe, complete with a double bedroom, a modern bathroom, and an open-plan kitchen/living room - perfect for guests, extended family, or as an income-generating rental.

The ground floor of this outbuilding includes an entrance hall, a utility room, a storage room, and a garage, accessible via electric gates - an ideal setup for a home office, workshop, or additional storage.