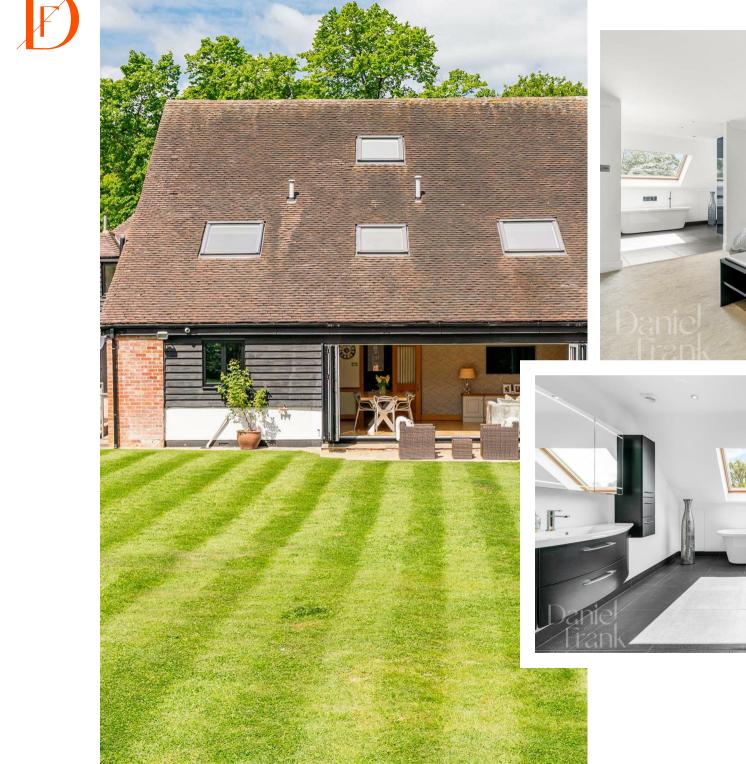

# Granary Lodge High Road Loughton, IG10 4]J

An exceptional family residence with a detached annexe.

Set in a highly desirable location directly opposite Epping Forest and under a mile from Loughton Central Line Station, this beautifully presented former granary offers a rare opportunity to acquire a substantial home with extensive grounds and versatile accommodation.

# Main House:

This elegant and spacious home is arranged over three floors.

The ground floor welcomes you with a generous hallway and a convenient guest WC. To the rear of the property, a stunning open-plan kitchen, dining, and living area spans over 10 metres in width, boasting

## Detached Annexe & Outbuilding:

Set within the gated grounds is a second detached building offering exceptional flexibility. The first floor features a self-contained one-bedroom annexe, complete with a double bedroom, a modern bathroom, and an open-plan kitchen/living room - perfect for guests, extended family, or as an income-generating rental.

#### Grounds:

Occupying a large, flat, and gated plot, the property enjoys excellent privacy and outdoor space for leisure and recreation. The grounds are meticulously maintained, providing the perfect backdrop to this stunning home.