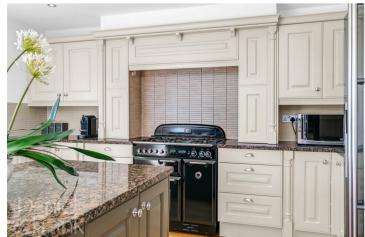

# Main House:

This elegant and spacious home is arranged over three floors.

The ground floor welcomes you with a generous hallway and a convenient guest WC. To the rear of the property, a stunning open-plan kitchen, dining, and living area spans over 10 metres in width, boasting

Tenure Freehold Council Epping Forest

contemporary finishes, integrated appliances, and spectacular bi-fold doors that open onto the garden - ideal for entertaining and family living. A separate utility room with direct garden access enhances functionality. Complementing the main living space are two further reception rooms: a large formal living room and an additional family room. 0