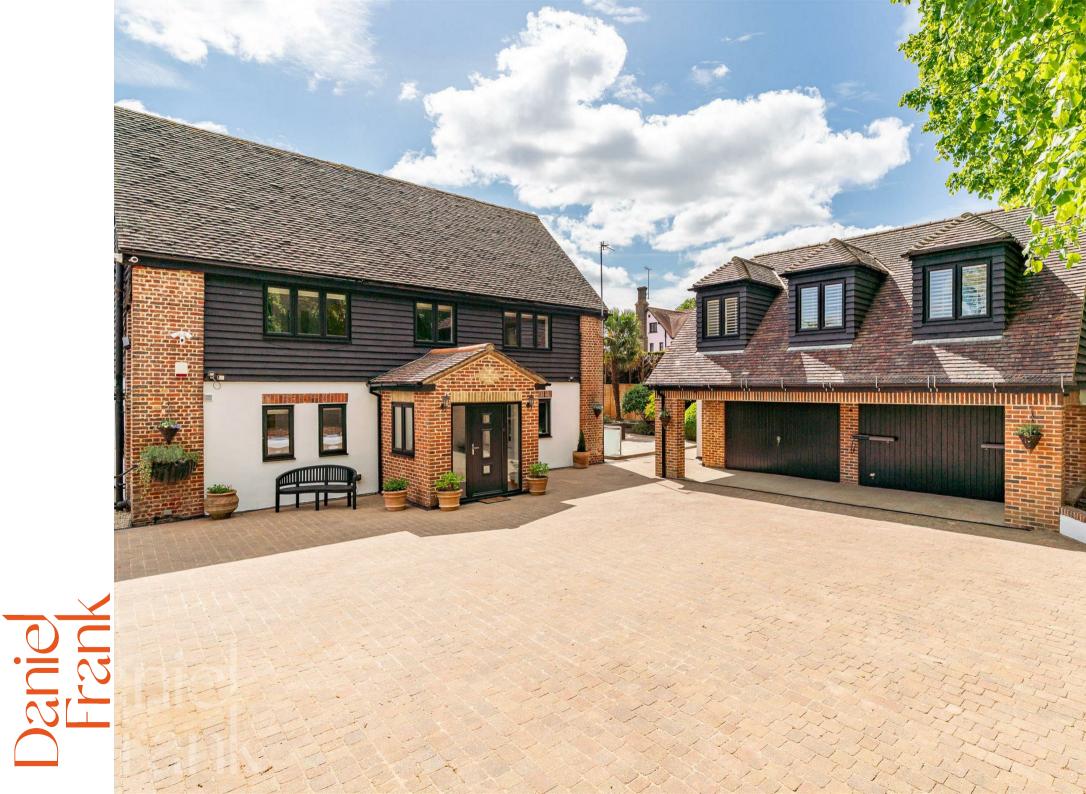

# Granary Lodge High Road Loughton, IG10 4]J

An exceptional family residence with a detached annexe.

Set in a highly desirable location directly opposite Epping Forest and under a mile from Loughton Central Line Station, this beautifully presented former granary offers a rare opportunity to acquire a substantial home with extensive grounds and versatile accommodation.

# Main House:

This elegant and spacious home is arranged over three floors.

The ground floor welcomes you with a generous hallway and a convenient guest WC. To the rear of the property, a stunning open-plan kitchen, dining, and living area spans over 10 metres in width, boasting

## Detached Annexe & Outbuilding:

Set within the gated grounds is a second detached building offering exceptional flexibility. The first floor features a self-contained one-bedroom annexe, complete with a double bedroom, a modern bathroom, and an open-plan kitchen/living room - perfect for guests, extended family, or as an income-generating rental.

The ground floor of this outbuilding includes an entrance hall, a utility room, a storage room, and a garage, accessible via electric gates - an ideal setup for a home office, workshop, or additional storage.

#### Grounds:

Occupying a large, flat, and gated plot, the property enjoys excellent privacy and outdoor space for leisure and recreation. The grounds are meticulously maintained, providing the perfect backdrop to this stunning home.