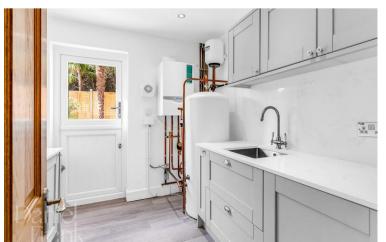

Tenure Freehold Council Epping Forest

contemporary finishes, integrated appliances, and spectacular bi-fold doors that open onto the garden - ideal for entertaining and family living. A separate utility room with direct garden access enhances functionality. Complementing the main living space are two further reception rooms: a large formal living room and an additional family room. 0

The ground floor of this outbuilding includes an entrance hall, a utility room, a storage room, and a garage, accessible via electric gates - an ideal setup for a home office, workshop, or additional storage.