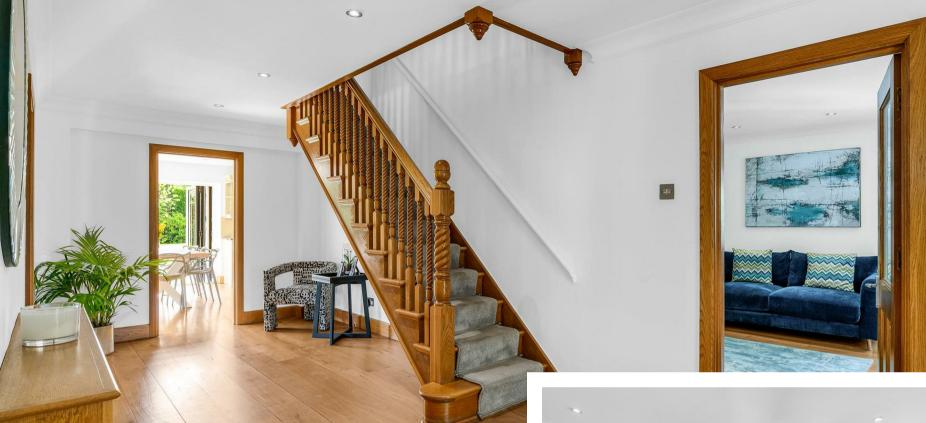

# Main House:

This elegant and spacious home is arranged over three floors.

The ground floor welcomes you with a generous hallway and a convenient guest WC. To the rear of the property, a stunning open-plan kitchen, dining, and living area spans over 10 metres in width, boasting

Tenure Freehold Council Epping Forest

contemporary finishes, integrated appliances, and spectacular bi-fold doors that open onto the garden - ideal for entertaining and family living. A separate utility room with direct garden access enhances functionality. Complementing the main living space are two further reception rooms: a large formal living room and an additional family room. 0