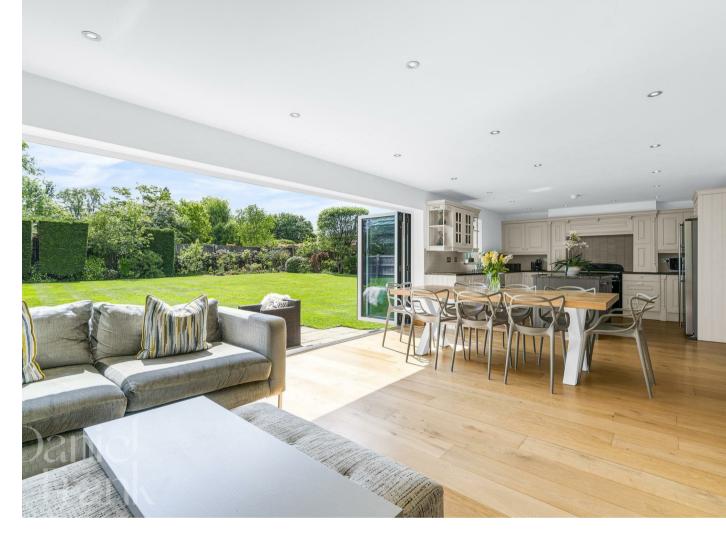

# Main House:

This elegant and spacious home is arranged over three floors.

The ground floor welcomes you with a generous hallway and a convenient guest WC. To the rear of the property, a stunning open-plan kitchen, dining, and living area spans over 10 metres in width, boasting

Tenure Freehold Council Epping Forest

contemporary finishes, integrated appliances, and spectacular bi-fold doors that open onto the garden - ideal for entertaining and family living. A separate utility room with direct garden access enhances functionality. Complementing the main living space are two further reception rooms: a large formal living room and an additional family room. 0