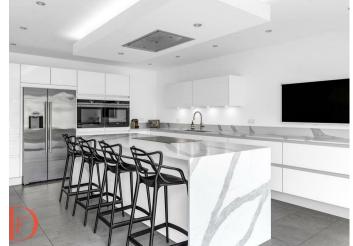

#### Ground Floor:

Step into a grand entrance hall that sets the tone for this beautifully presented home. The ground floor features a cloakroom, a formal reception room with a charming bay window, and an impressive openplan Urban Myth kitchen with a central island, Siemens integrated appliances, a Quooker tap, water softener, and induction hob. The kitchen seamlessly flows into the dining area, with bi-fold doors opening to the rear garden. The utility room and cloakroom complete this level, providing additional convenience for modern family living.