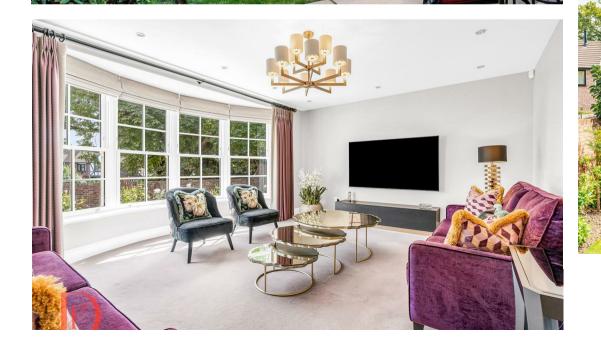

#### Ground Floor:

Step into a grand entrance hall that sets the tone for this beautifully presented home. The ground floor features a cloakroom, a formal reception room with a charming bay window, and an impressive openplan Urban Myth kitchen with a central island, Siemens integrated appliances, a Quooker tap, water softener, and induction hob. The kitchen seamlessly flows into the dining area, with bi-fold doors opening to the rear garden. The utility room and cloakroom complete this level, providing additional convenience for modern family living.