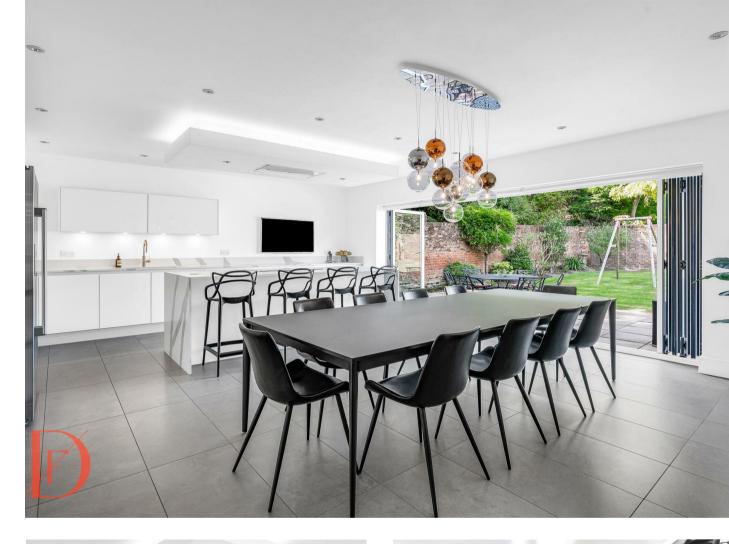

#### Ground Floor:

Step into a grand entrance hall that sets the tone for this beautifully presented home. The ground floor features a cloakroom, a formal reception room with a charming bay window, and an impressive openplan Urban Myth kitchen with a central island, Siemens integrated appliances, a Quooker tap, water softener, and induction hob. The kitchen seamlessly flows into the dining area, with bi-fold doors opening to the rear garden. The utility room and cloakroom complete this level, providing additional convenience for modern family living.