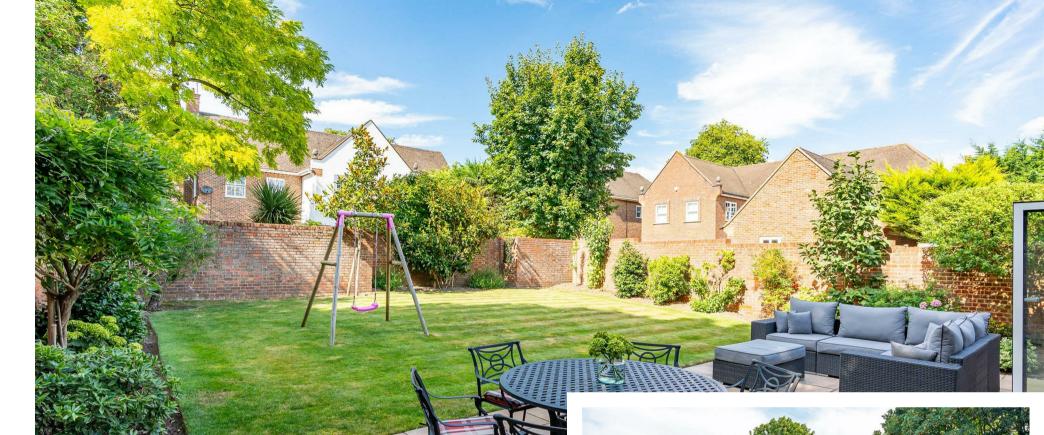

### Exterior:

The private, walled rear garden is beautifully landscaped, featuring a manicured lawn and a lovely patio area perfect for outdoor entertaining. The front and side of the property offer ample parking, complemented by a separate double garage for additional storage or parking needs.