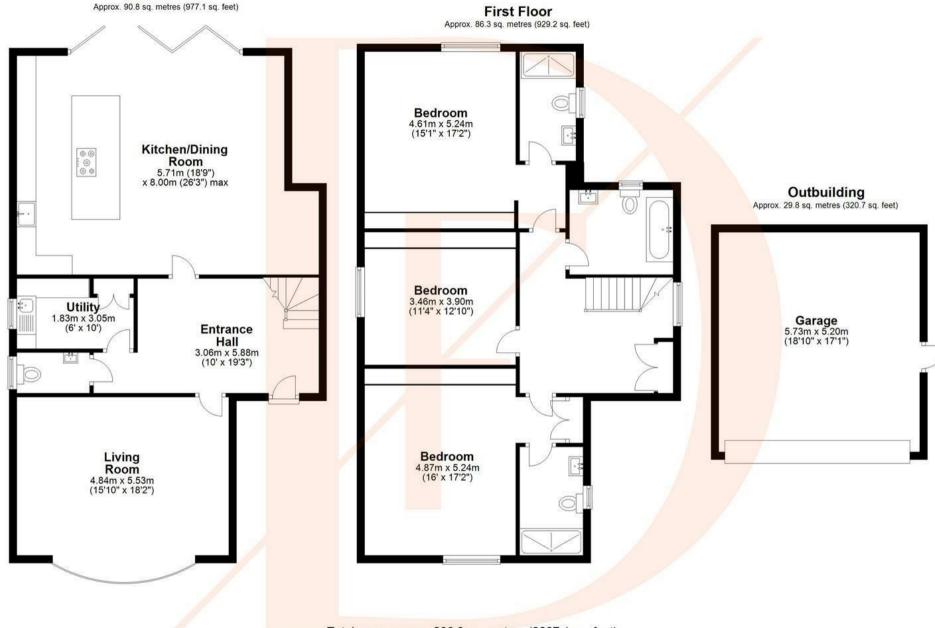

#### Ground Floor:

Step into a grand entrance hall that sets the tone for this beautifully presented home. The ground floor features a cloakroom, a formal reception room with a charming bay window, and an impressive openplan Urban Myth kitchen with a central island, Siemens integrated appliances, a Quooker tap, water softener, and induction hob. The kitchen seamlessly flows into the dining area, with bi-fold doors opening to the rear garden. The utility room and cloakroom complete this level, providing additional convenience for modern family living.

#### First Floor:

A bright and spacious landing leads to the luxurious principal bedroom, complete with fitted wardrobes and an en-suite bathroom. There are two further double bedrooms, both with fitted wardrobes, and one also benefiting from an en-suite. A large, stylish family bathroom serves the third bedroom.

### Exterior:

The private, walled rear garden is beautifully landscaped, featuring a manicured lawn and a lovely patio area perfect for outdoor entertaining. The front and side of the property offer ample parking, complemented by a separate double garage for additional storage or parking needs.

**Tenure** Freehold **Council** Epping Forest

Your Next Chapter

Your Next Chapter

**Ground Floor** 

Total area: approx. 206.9 sq. metres (2227.1 sq. feet)