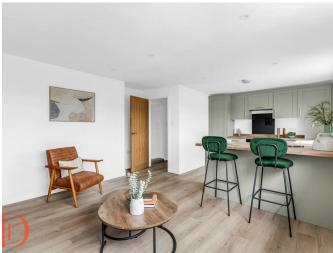

## 37A Townmead Road Waltham Abbey, EN9 1RP

A newly refurbished three bedroom first floor apartment situated on a popular residential area.

The open plan kitchen, living, and dining room creates a welcoming space for both relaxation and entertaining. The kitchen features a chic green finish, complemented by a wooden worktop and brass tap, equipped with built-in appliances and a breakfast bar.

The spacious interior includes two double bedrooms, a further small bedroom or study and a contemporary bathroom fitted with brass accessories. This chain-free property boasts additional stylish features including elegant radiators, doors, and door handles throughout.