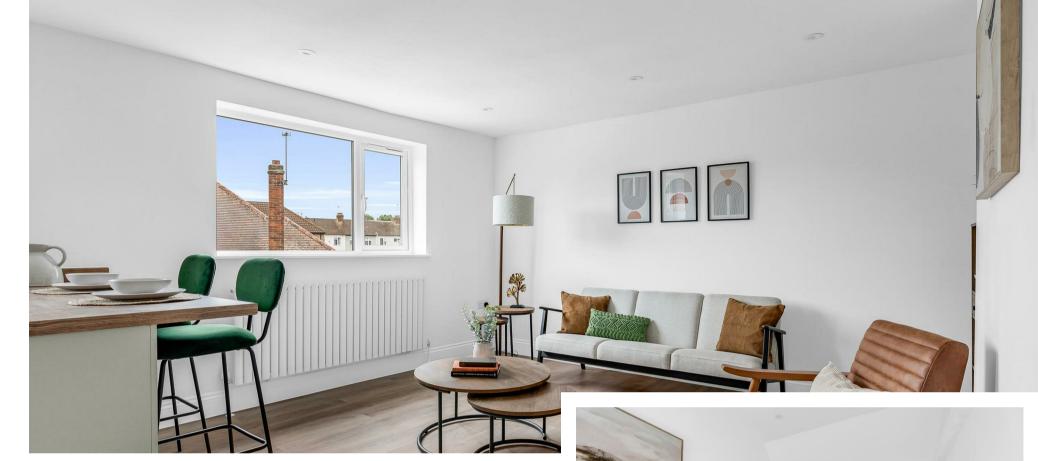

The spacious interior includes two double bedrooms, a further small bedroom or study and a contemporary bathroom fitted with brass accessories. This chain-free property boasts additional stylish features including elegant radiators, doors, and door handles throughout.