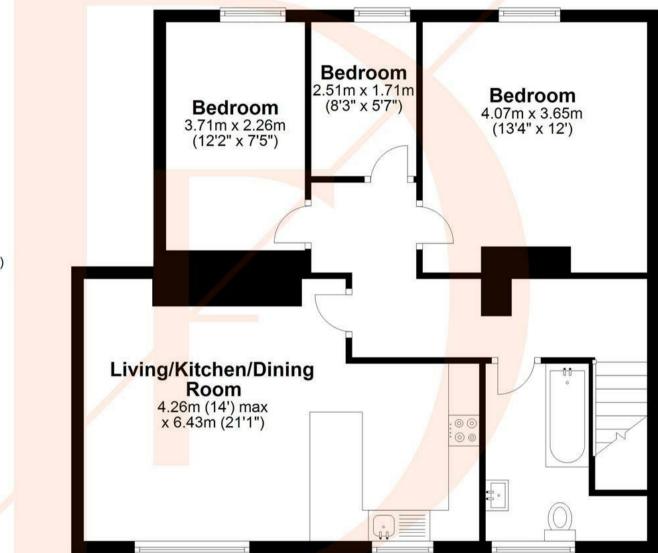

## **First Floor**

Approx. 70.5 sq. metres (759.2 sq. feet)

## **Ground Floor**

Approx. 3.2 sq. metres (34.9 sq. feet)

Total area: approx. 73.8 sq. metres (794.1 sq. feet)

FOR ILLUSTRATIVE PURPOSES ONLY, NOT TO SCALE

cy of the floor plan shown, all measurements, positioning, fixtures, features, fittings and a

Whilst every attempt has been made to ensure the accuracy of the floor plan shown, all measurements, positioning, fixtures, features, fittings and any other data shown are an approximate interpretation for illustrative purposes only and are not to scale. No responsibility is taken for any error, omission, miss-statement or use of data shown.