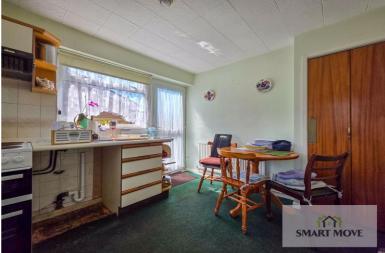

The internal layout of the property in brief includes: entrance hall, fitted kitchen with external side access door onto the driveway, separate formal lounge with a feature fireplace and internal door to the inner hallway, three piece fitted bathroom, bedroom one, bedroom two has sliding patio doors opening to the conservatory, which in turn has double door so to the rear garden, as well as a side access door to the driveway.