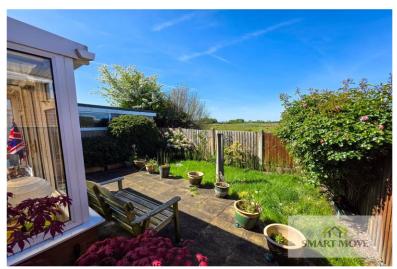

Outside the property there is a mature lawned front garden with well stocked planted flower beds bordering, as well as off road parking on the driveway, which leads from the front and down the left-hand side of the property. Detached from the house and located to the rear is the single garage, which has a up-and-over front door on the driveway, as well as a side access door to the rear garden. The rear garden is compact in size and includes a paved patio area, lawned garden and borders of plants and shrubs. The rear garden backs onto a open aspect over a field currently designated as a conservation site.