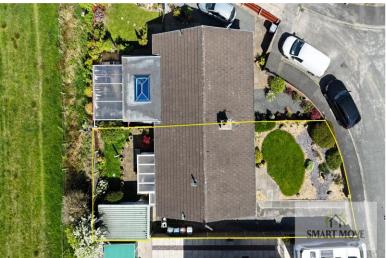

Outside the property there is a mature lawned front garden with well stocked planted flower beds bordering, as well as off road parking on the driveway, which leads from the front and down the left-hand side of the property. Detached from the house and located to the rear is the single garage, which has a up-and-over front door on the driveway, as well as a side access door to the rear garden. The rear garden is compact in size and includes a paved patio area, lawned garden and borders of plants and shrubs. The rear garden backs onto a open aspect over a field currently designated as a conservation site.