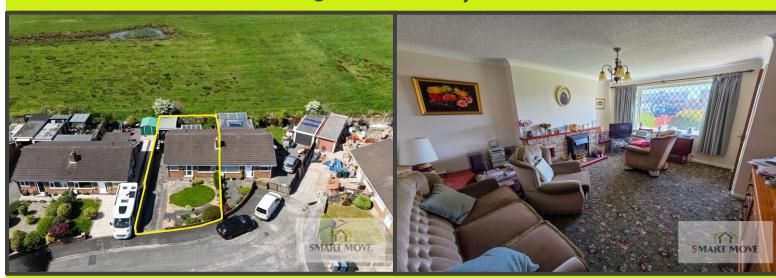

Outside the property there is a mature lawned front garden with well stocked planted flower beds bordering, as well as off road parking on the driveway, which leads from the front and down the left-hand side of the property. Detached from the house and located to the rear is the single garage, which has a up-and-over front door on the driveway, as well as a side access door to the rear garden. The rear garden is compact in size and includes a paved patio area, lawned garden and borders of plants and shrubs. The rear garden backs onto a open aspect over a field currently designated as a conservation site.

The internal layout of the property in brief includes: entrance hall, fitted kitchen with external side access door onto the driveway, separate formal lounge with a feature fireplace and internal door to the inner hallway, three piece fitted bathroom, bedroom one, bedroom two has sliding patio doors opening to the conservatory, which in turn has double door so to the rear garden, as well as a side access door to the driveway.