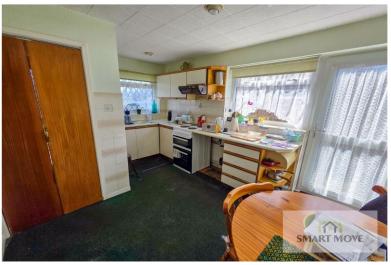

The internal layout of the property in brief includes: entrance hall, fitted kitchen with external side access door onto the driveway, separate formal lounge with a feature fireplace and internal door to the inner hallway, three piece fitted bathroom, bedroom one, bedroom two has sliding patio doors opening to the conservatory, which in turn has double door so to the rear garden, as well as a side access door to the driveway.