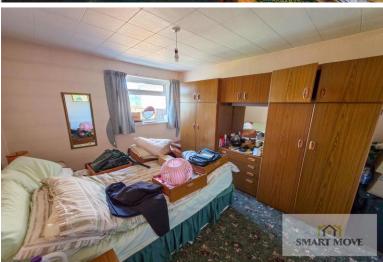

The internal layout of the property in brief includes: entrance hall, fitted kitchen with external side access door onto the driveway, separate formal lounge with a feature fireplace and internal door to the inner hallway, three piece fitted bathroom, bedroom one, bedroom two has sliding patio doors opening to the conservatory, which in turn has double door so to the rear garden, as well as a side access door to the driveway.