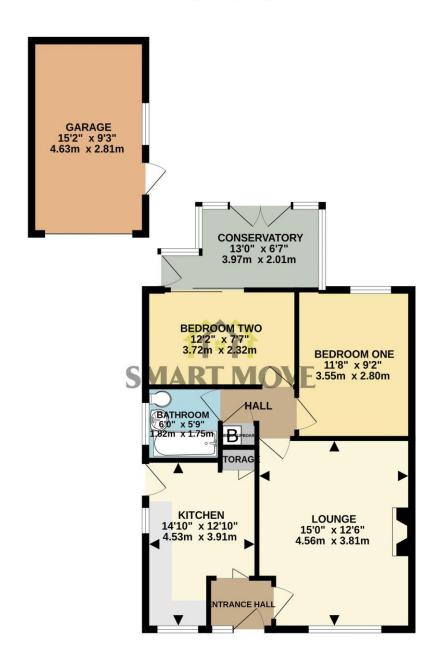

The internal layout of the property in brief includes: entrance hall, fitted kitchen with external side access door onto the driveway, separate formal lounge with a feature fireplace and internal door to the inner hallway, three piece fitted bathroom, bedroom one, bedroom two has sliding patio doors opening to the conservatory, which in turn has double door so to the rear garden, as well as a side access door to the driveway.

Outside the property there is a mature lawned front garden with well stocked planted flower beds bordering, as well as off road parking on the driveway, which leads from the front and down the left-hand side of the property. Detached from the house and located to the rear is the single garage, which has a up-and-over front door on the driveway, as well as a side access door to the rear garden. The rear garden is compact in size and includes a paved patio area, lawned garden and borders of plants and shrubs. The rear garden backs onto a open aspect over a field currently designated as a conservation site.

TOTAL FLOOR AREA: 784 sq.ft. (72.8 sq.m.) approx.

Whilst every attempt has been made to ensure the accuracy of the floorplan contained here, measurement of doors, windows, rooms and any other terms are approximate and no responsibility is taken for any error, organized the contract of th