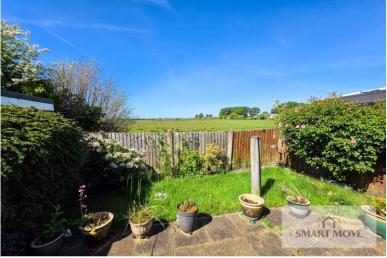

Outside the property there is a mature lawned front garden with well stocked planted flower beds bordering, as well as off road parking on the driveway, which leads from the front and down the left-hand side of the property. Detached from the house and located to the rear is the single garage, which has a up-and-over front door on the driveway, as well as a side access door to the rear garden. The rear garden is compact in size and includes a paved patio area, lawned garden and borders of plants and shrubs. The rear garden backs onto a open aspect over a field currently designated as a conservation site.