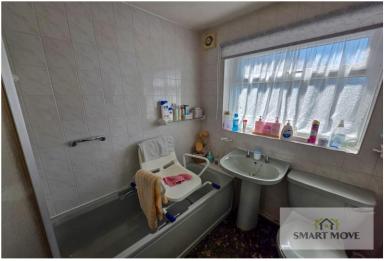

The internal layout of the property in brief includes: entrance hall, fitted kitchen with external side access door onto the driveway, separate formal lounge with a feature fireplace and internal door to the inner hallway, three piece fitted bathroom, bedroom one, bedroom two has sliding patio doors opening to the conservatory, which in turn has double door so to the rear garden, as well as a side access door to the driveway.