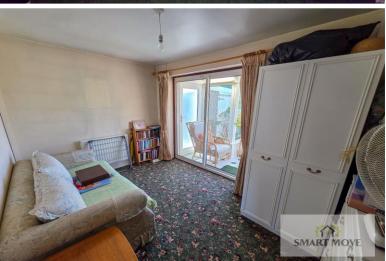

The internal layout of the property in brief includes: entrance hall, fitted kitchen with external side access door onto the driveway, separate formal lounge with a feature fireplace and internal door to the inner hallway, three piece fitted bathroom, bedroom one, bedroom two has sliding patio doors opening to the conservatory, which in turn has double door so to the rear garden, as well as a side access door to the driveway.