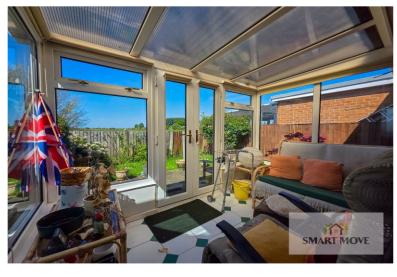

The internal layout of the property in brief includes: entrance hall, fitted kitchen with external side access door onto the driveway, separate formal lounge with a feature fireplace and internal door to the inner hallway, three piece fitted bathroom, bedroom one, bedroom two has sliding patio doors opening to the conservatory, which in turn has double door so to the rear garden, as well as a side access door to the driveway.

Outside the property there is a mature lawned front garden with well stocked planted flower beds bordering, as well as off road parking on the driveway, which leads from the front and down the left-hand side of the property. Detached from the house and located to the rear is the single garage, which has a up-and-over front door on the driveway, as well as a side access door to the rear garden. The rear garden is compact in size and includes a paved patio area, lawned garden and borders of plants and shrubs. The rear garden backs onto a open aspect over a field currently designated as a conservation site.