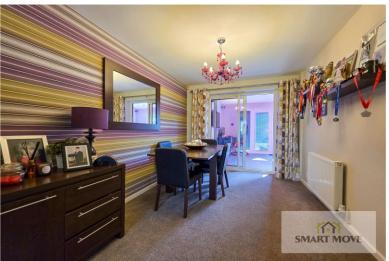

The accommodation on offer has been extended to approximately 1,460 sq ft and currently includes: entrance hall with staircase to the first floor, two piece ground floor WC, spacious main lounge with open archway to the dining room, garden room with French doors opening out to the rear garden, generous kitchen boasting a comprehensive array of fitted eye and base level wall units as well as a centre island, utility room with internal door to the garage, first floor landing with loft access point, bedrooms one and two have a three piece en suite showers room off, three further bedrooms and the three piece first floor bathroom completes the accommodation.