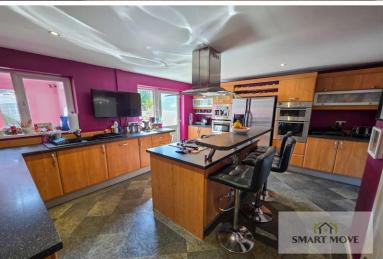

The accommodation on offer has been extended to approximately 1,460 sq ft and currently includes: entrance hall with staircase to the first floor, two piece ground floor WC, spacious main lounge with open archway to the dining room, garden room with French doors opening out to the rear garden, generous kitchen boasting a comprehensive array of fitted eye and base level wall units as well as a centre island, utility room with internal door to the garage, first floor landing with loft access point, bedrooms one and two have a three piece en suite showers room off, three further bedrooms and the three piece first floor bathroom completes the accommodation.