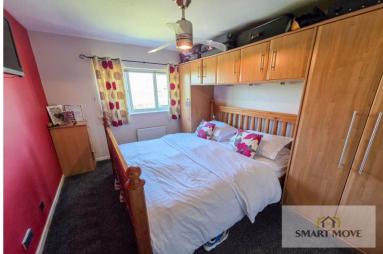

The accommodation on offer has been extended to approximately 1,460 sq ft and currently includes: entrance hall with staircase to the first floor, two piece ground floor WC, spacious main lounge with open archway to the dining room, garden room with French doors opening out to the rear garden, generous kitchen boasting a comprehensive array of fitted eye and base level wall units as well as a centre island, utility room with internal door to the garage, first floor landing with loft access point, bedrooms one and two have a three piece en suite showers room off, three further bedrooms and the three piece first floor bathroom completes the accommodation.