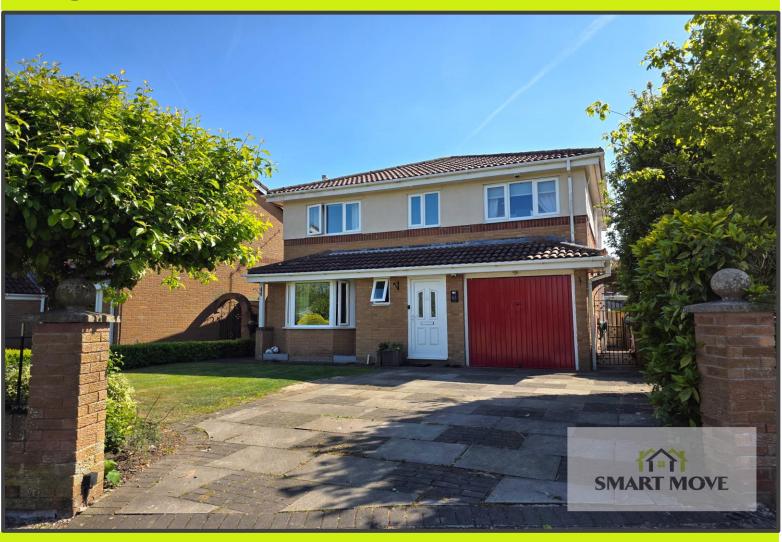

## Back Lane, Longton

Asking Price **£385,000** 

01772 811899 www.smartmoveproperties.net tarleton@smartmoveproperties.net

Located towards the end of Back Lane in Longton village and benefitting from open views to the front, this deceptively spacious FIVE bedroom detached home has enjoyed several extensions and improvements over the years, creating spacious accommodation that will suite several families needs. Viewing in person is highly recommended in order to fully appreciate all that this property has to offer, which is generous living space, solar panels with battery storage and an amazing semi rural location, so contact Smart Move to book your individual tour now.

The plot this amazing home occupies benefits from a open aspect to the front over fields, making for a pleasant outlook. To the front of the property there is a mature lawned garden with planted boarders, as well as off road parking on the double width driveway. The integral garage is accessed through a up-and-over front door and offers further useful storage, as well as potential for conversion to additional living space (subject to planning permission.) The main garden is located to the rear and enjoys a sunny southerly direction, which is why the solar panels the property benefits from are located to the rear. The rear garden offers a good sized paved patio area, established lawned garden and trees and shrubs bordering and a useful garden store / workshop for additional storage.

- \* FIVE Bedroom Detached Family Home
- \* Lounge, Dining Room & Garden Room
- \* Ground Floor WC & First Floor Bathroom
- \* Double Width Driveway & Integral Garage
- \* Freehold & Solar Panels with Battery Storage Included