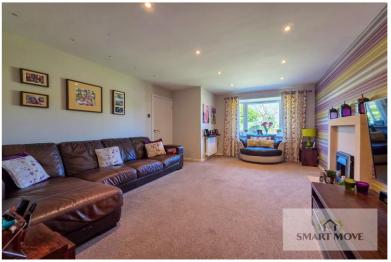

The accommodation on offer has been extended to approximately 1,460 sq ft and currently includes: entrance hall with staircase to the first floor, two piece ground floor WC, spacious main lounge with open archway to the dining room, garden room with French doors opening out to the rear garden, generous kitchen boasting a comprehensive array of fitted eye and base level wall units as well as a centre island, utility room with internal door to the garage, first floor landing with loft access point, bedrooms one and two have a three piece en suite showers room off, three further bedrooms and the three piece first floor bathroom completes the accommodation.