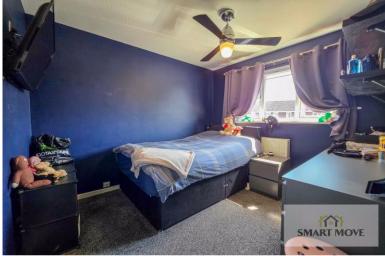

The accommodation on offer has been extended to approximately 1,460 sq ft and currently includes: entrance hall with staircase to the first floor, two piece ground floor WC, spacious main lounge with open archway to the dining room, garden room with French doors opening out to the rear garden, generous kitchen boasting a comprehensive array of fitted eye and base level wall units as well as a centre island, utility room with internal door to the garage, first floor landing with loft access point, bedrooms one and two have a three piece en suite showers room off, three further bedrooms and the three piece first floor bathroom completes the accommodation.