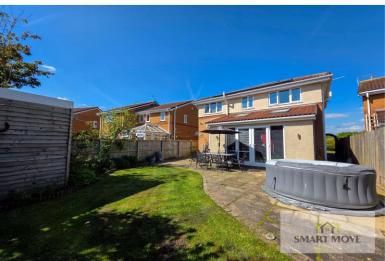

The plot this amazing home occupies benefits from a open aspect to the front over fields, making for a pleasant outlook. To the front of the property there is a mature lawned garden with planted boarders, as well as off road parking on the double width driveway. The integral garage is accessed through a up-and-over front door and offers further useful storage, as well as potential for conversion to additional living space (subject to planning permission.) The main garden is located to the rear and enjoys a sunny southerly direction, which is why the solar panels the property benefits from are located to the rear. The rear garden offers a good sized paved patio area, established lawned garden and trees and shrubs bordering and a useful garden store / workshop for additional storage.