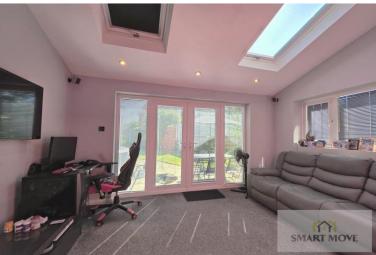

The accommodation on offer has been extended to approximately 1,460 sq ft and currently includes: entrance hall with staircase to the first floor, two piece ground floor WC, spacious main lounge with open archway to the dining room, garden room with French doors opening out to the rear garden, generous kitchen boasting a comprehensive array of fitted eye and base level wall units as well as a centre island, utility room with internal door to the garage, first floor landing with loft access point, bedrooms one and two have a three piece en suite showers room off, three further bedrooms and the three piece first floor bathroom completes the accommodation.

The plot this amazing home occupies benefits from a open aspect to the front over fields, making for a pleasant outlook. To the front of the property there is a mature lawned garden with planted boarders, as well as off road parking on the double width driveway. The integral garage is accessed through a up-and-over front door and offers further useful storage, as well as potential for conversion to additional living space (subject to planning permission.) The main garden is located to the rear and enjoys a sunny southerly direction, which is why the solar panels the property benefits from are located to the rear. The rear garden offers a good sized paved patio area, established lawned garden and trees and shrubs bordering and a useful garden store / workshop for additional storage.