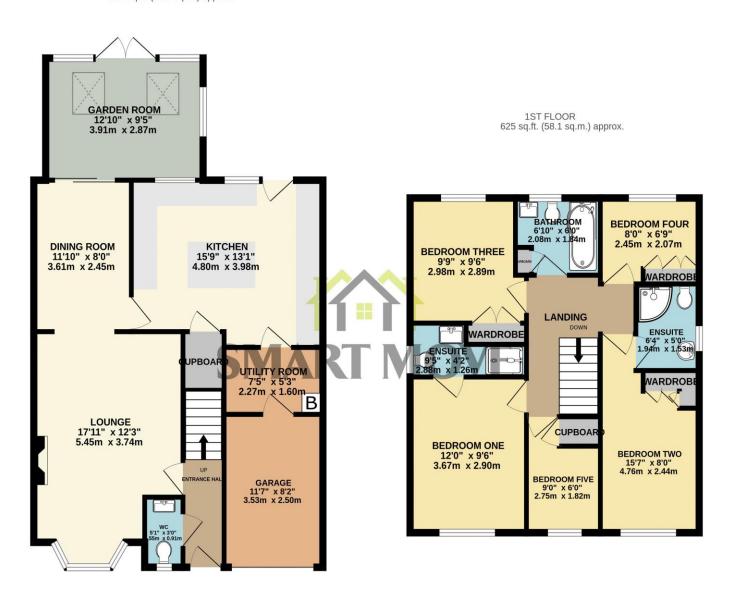

The accommodation on offer has been extended to approximately 1,460 sq ft and currently includes: entrance hall with staircase to the first floor, two piece ground floor WC, spacious main lounge with open archway to the dining room, garden room with French doors opening out to the rear garden, generous kitchen boasting a comprehensive array of fitted eye and base level wall units as well as a centre island, utility room with internal door to the garage, first floor landing with loft access point, bedrooms one and two have a three piece en suite showers room off, three further bedrooms and the three piece first floor bathroom completes the accommodation.

TOTAL FLOOR AREA: 1460 sq.ft. (135.6 sq.m.) approx

Whilst every attempt has been made to ensure the accuracy of the floorplan contained here, measurements of doors, windows, rooms and any other items are approximate and no responsibility is taken for any error, omission or mis-statement. This plan is for illustrative purposes only and should be used as such by any prospective purchaser. The services, systems and appliances shown have not been tested and no guarantee as to their operability or efficiency can be given.

Made with Metropix ©2025

**Smart Move – Tarleton** 226a Hesketh Lane, **Tarleton, Preston, PR4 6AT** 

MONEY LAUNDERING REGULATIONS 2003 intending purchasers will be asked to produce identification and proof of financial status when an offer is received. We would ask for your co-operation in order that there will be no delay in agreeing the sale.