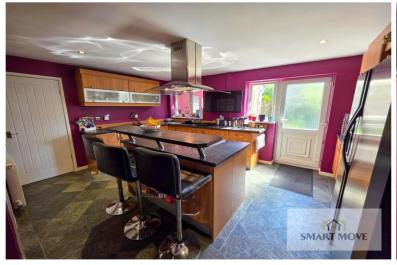

The accommodation on offer has been extended to approximately 1,460 sq ft and currently includes: entrance hall with staircase to the first floor, two piece ground floor WC, spacious main lounge with open archway to the dining room, garden room with French doors opening out to the rear garden, generous kitchen boasting a comprehensive array of fitted eye and base level wall units as well as a centre island, utility room with internal door to the garage, first floor landing with loft access point, bedrooms one and two have a three piece en suite showers room off, three further bedrooms and the three piece first floor bathroom completes the accommodation.