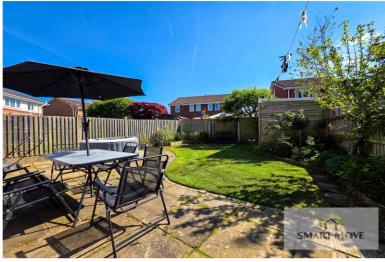

The plot this amazing home occupies benefits from a open aspect to the front over fields, making for a pleasant outlook. To the front of the property there is a mature lawned garden with planted boarders, as well as off road parking on the double width driveway. The integral garage is accessed through a up-and-over front door and offers further useful storage, as well as potential for conversion to additional living space (subject to planning permission.) The main garden is located to the rear and enjoys a sunny southerly direction, which is why the solar panels the property benefits from are located to the rear. The rear garden offers a good sized paved patio area, established lawned garden and trees and shrubs bordering and a useful garden store / workshop for additional storage.