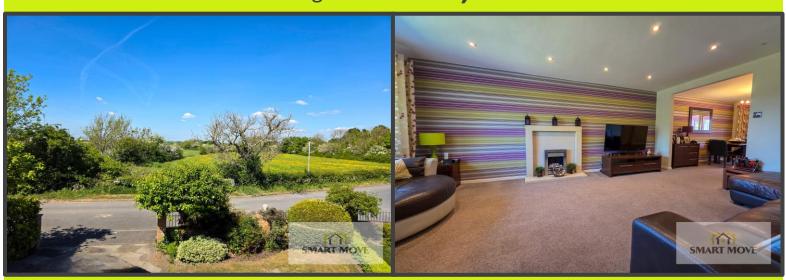

The plot this amazing home occupies benefits from a open aspect to the front over fields, making for a pleasant outlook. To the front of the property there is a mature lawned garden with planted boarders, as well as off road parking on the double width driveway. The integral garage is accessed through a up-and-over front door and offers further useful storage, as well as potential for conversion to additional living space (subject to planning permission.) The main garden is located to the rear and enjoys a sunny southerly direction, which is why the solar panels the property benefits from are located to the rear. The rear garden offers a good sized paved patio area, established lawned garden and trees and shrubs bordering and a useful garden store / workshop for additional storage.

The accommodation on offer has been extended to approximately 1,460 sq ft and currently includes: entrance hall with staircase to the first floor, two piece ground floor WC, spacious main lounge with open archway to the dining room, garden room with French doors opening out to the rear garden, generous kitchen boasting a comprehensive array of fitted eye and base level wall units as well as a centre island, utility room with internal door to the garage, first floor landing with loft access point, bedrooms one and two have a three piece en suite showers room off, three further bedrooms and the three piece first floor bathroom completes the accommodation.