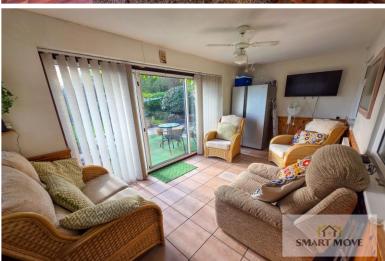

The accommodation spans approximately 1,400 sq ft (including the attached garage) and includes: front porch with internal door leading to the central hallway which has three built in storage cupboards, lounge with feature fireplace and a open arch to the dining room, separate fitted kitchen with breakfast bar and external side access door, modern three piece fitted shower room, three double bedrooms and the garden room is located to the rear with sliding door opening out to the rear garden.

The plot the property occupies is one of the largest on the road and benefits from a pleasant outlook to the rear over a field. To the front of the property there is a mature landscaped garden area with feature trees and shrubs, next to which is the generous paved driveway, which can accommodate 4+ vehicles. Additional parking is also available within the attached two car garage, accessed through a up-and-over front door. The main garden is located to the rear and boasts an established lawned garden, paved patio area and well stocked planted flower beds bordering.