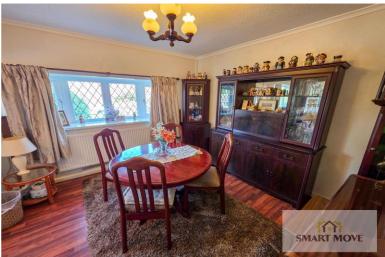

The accommodation spans approximately 1,400 sq ft (including the attached garage) and includes: front porch with internal door leading to the central hallway which has three built in storage cupboards, lounge with feature fireplace and a open arch to the dining room, separate fitted kitchen with breakfast bar and external side access door, modern three piece fitted shower room, three double bedrooms and the garden room is located to the rear with sliding door opening out to the rear garden.