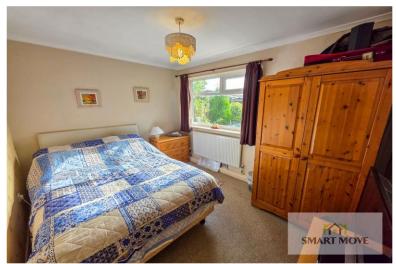

The accommodation spans approximately 1,400 sq ft (including the attached garage) and includes: front porch with internal door leading to the central hallway which has three built in storage cupboards, lounge with feature fireplace and a open arch to the dining room, separate fitted kitchen with breakfast bar and external side access door, modern three piece fitted shower room, three double bedrooms and the garden room is located to the rear with sliding door opening out to the rear garden.