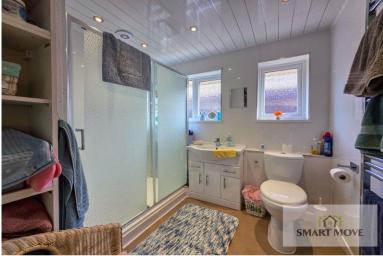

The accommodation spans approximately 1,400 sq ft (including the attached garage) and includes: front porch with internal door leading to the central hallway which has three built in storage cupboards, lounge with feature fireplace and a open arch to the dining room, separate fitted kitchen with breakfast bar and external side access door, modern three piece fitted shower room, three double bedrooms and the garden room is located to the rear with sliding door opening out to the rear garden.