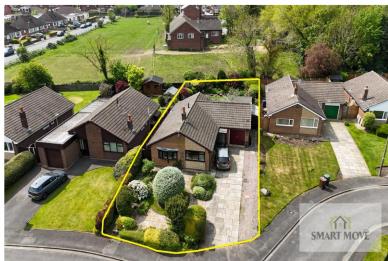

The plot the property occupies is one of the largest on the road and benefits from a pleasant outlook to the rear over a field. To the front of the property there is a mature landscaped garden area with feature trees and shrubs, next to which is the generous paved driveway, which can accommodate 4+ vehicles. Additional parking is also available within the attached two car garage, accessed through a up-and-over front door. The main garden is located to the rear and boasts an established lawned garden, paved patio area and well stocked planted flower beds bordering.