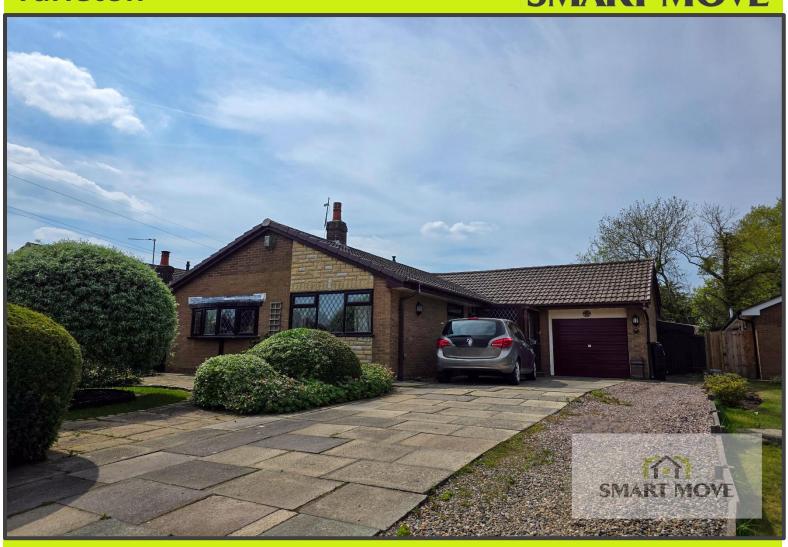

## River View, Tarleton

Asking Price **£320,000** 

01772 811899

www.smartmoveproperties.net tarleton@smartmoveproperties.net

Smart Move are delighted to present for sale this spacious detached true bungalow on River View, which is available with benefit of NO ONWARD CHAIN. This well presented home is move-in-ready, yet also has potential for extension (subject to planning permission and necessary consents,) making it a property that can suit several buyers needs and well worth your time to go view in person.

The plot the property occupies is one of the largest on the road and benefits from a pleasant outlook to the rear over a field. To the front of the property there is a mature landscaped garden area with feature trees and shrubs, next to which is the generous paved driveway, which can accommodate 4+ vehicles. Additional parking is also available within the attached two car garage, accessed through a up-and-over front door. The main garden is located to the rear and boasts an established lawned garden, paved patio area and well stocked planted flower beds bordering.