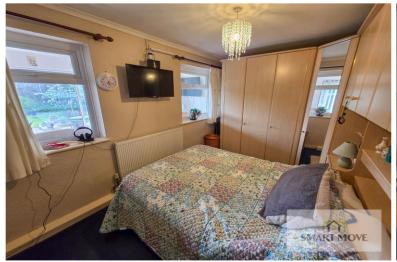

The accommodation spans approximately 1,400 sq ft (including the attached garage) and includes: front porch with internal door leading to the central hallway which has three built in storage cupboards, lounge with feature fireplace and a open arch to the dining room, separate fitted kitchen with breakfast bar and external side access door, modern three piece fitted shower room, three double bedrooms and the garden room is located to the rear with sliding door opening out to the rear garden.