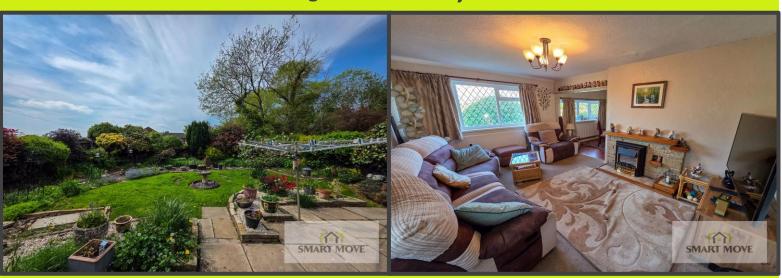

The accommodation spans approximately 1,400 sq ft (including the attached garage) and includes: front porch with internal door leading to the central hallway which has three built in storage cupboards, lounge with feature fireplace and a open arch to the dining room, separate fitted kitchen with breakfast bar and external side access door, modern three piece fitted shower room, three double bedrooms and the garden room is located to the rear with sliding door opening out to the rear garden.

The plot the property occupies is one of the largest on the road and benefits from a pleasant outlook to the rear over a field. To the front of the property there is a mature landscaped garden area with feature trees and shrubs, next to which is the generous paved driveway, which can accommodate 4+ vehicles. Additional parking is also available within the attached two car garage, accessed through a up-and-over front door. The main garden is located to the rear and boasts an established lawned garden, paved patio area and well stocked planted flower beds bordering.