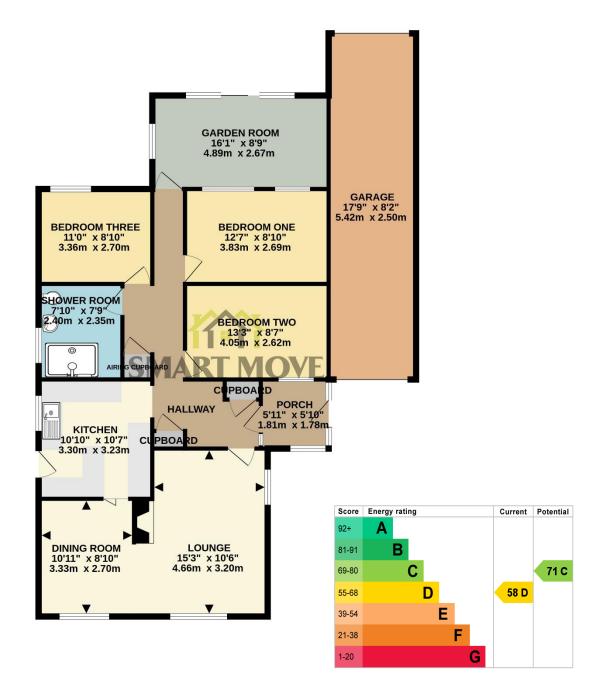

The accommodation spans approximately 1,400 sq ft (including the attached garage) and includes: front porch with internal door leading to the central hallway which has three built in storage cupboards, lounge with feature fireplace and a open arch to the dining room, separate fitted kitchen with breakfast bar and external side access door, modern three piece fitted shower room, three double bedrooms and the garden room is located to the rear with sliding door opening out to the rear garden.

TOTAL FLOOR AREA: 1401 sq.ft. (130.2 sq.m.) approx.

Whilst every attempt has been made to ensure the accuracy of the floorplan contained here, measurements of doors, windows, rooms and any other items are approximate and no responsibility is taken for any error, omission or mis-statement. This plan is for illustrative purposes only and should be used as such by any prospective purchaser. The services, systems and appliances shown have not been tested and no guarantee as to their operability or efficiency can be given.

Made with Metropix @2019.

**Smart Move – Tarleton** 226a Hesketh Lane, **Tarleton, Preston, PR4 6AT** 

MONEY LAUNDERING REGULATIONS 2003 intending purchasers will be asked to produce identification and proof of financial status when an offer is received. We would ask for your co-operation in order that there will be no delay in agreeing the sale.