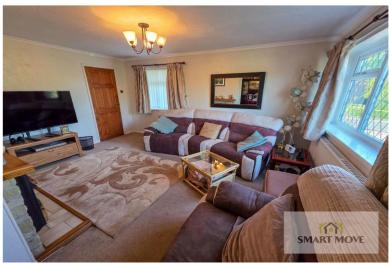

The accommodation spans approximately 1,400 sq ft (including the attached garage) and includes: front porch with internal door leading to the central hallway which has three built in storage cupboards, lounge with feature fireplace and a open arch to the dining room, separate fitted kitchen with breakfast bar and external side access door, modern three piece fitted shower room, three double bedrooms and the garden room is located to the rear with sliding door opening out to the rear garden.