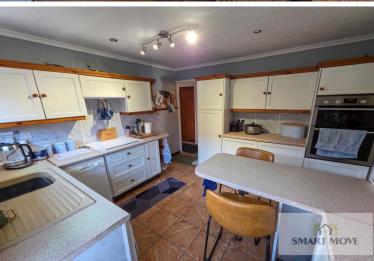

The accommodation spans approximately 1,400 sq ft (including the attached garage) and includes: front porch with internal door leading to the central hallway which has three built in storage cupboards, lounge with feature fireplace and a open arch to the dining room, separate fitted kitchen with breakfast bar and external side access door, modern three piece fitted shower room, three double bedrooms and the garden room is located to the rear with sliding door opening out to the rear garden.