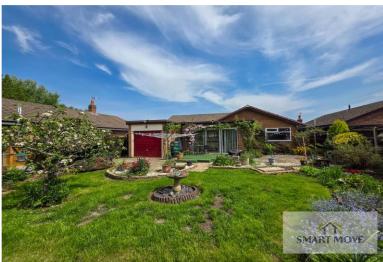

The plot the property occupies is one of the largest on the road and benefits from a pleasant outlook to the rear over a field. To the front of the property there is a mature landscaped garden area with feature trees and shrubs, next to which is the generous paved driveway, which can accommodate 4+ vehicles. Additional parking is also available within the attached two car garage, accessed through a up-and-over front door. The main garden is located to the rear and boasts an established lawned garden, paved patio area and well stocked planted flower beds bordering.