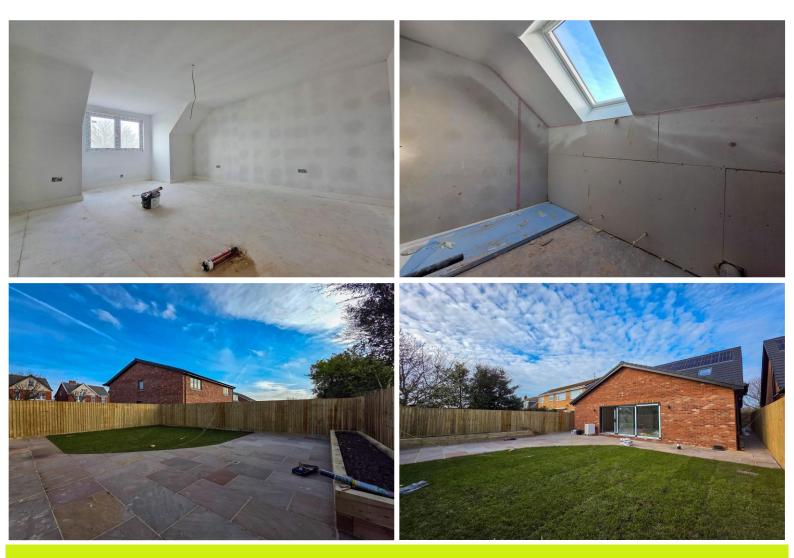

## 01772 811899 www.smartmoveproperties.net tarleton@smartmoveproperties.net

Smart Move are delighted to present For Sale this NEWLY CONSTRUCTED detached house, situated just a short stroll to Victoria Park and the Seafront in Birkdale. This three bedroom property is flexible in its accommodation, as there are bedrooms to both the ground and first floors, all of which have en suites and are generously proportioned. The build is well underway and due for completion Spring 2025, though viewings are available now BY APPOINTMENT, so contact Smart Move now to book your individual tour.

The internal layout of the property in brief includes: full height entrance hall with glass and oak staircase to the first floor and a built in storage cupboard below, integral single garage with electric door, ground floor WC, ground floor third bedroom with en suite shower room off, L-shaped open plan kitchen family room with sliders opening to the rear garden, fully integrated kitchen with quartz worksurfaces and a centre island unit, separate utility room, first floor landing, bedroom one to the first floor with a dressing room and en suite off and bedroom two is also located to the first floor and has a en suite as well.

Off road parking will be available in front of the property on the double width resin driveway, in addition to the integral single garage with electric door. To the side is gated access to a path which leads around to the rear. The main garden is located to the rear and includes a lawned garden, extended Indian stone patio and an enclosed fenced perimeter.