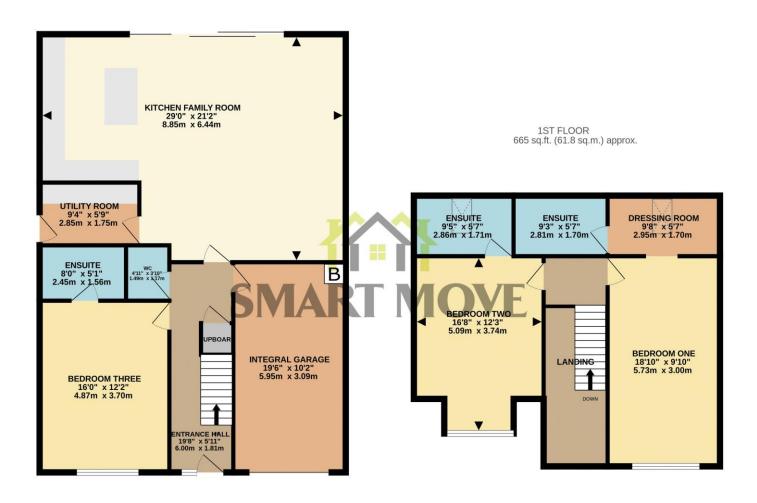

The internal layout of the property in brief includes: full height entrance hall with glass and oak staircase to the first floor and a built in storage cupboard below, integral single garage with electric door, ground floor WC, ground floor third bedroom with en suite shower room off, L-shaped open plan kitchen family room with sliders opening to the rear garden, fully integrated kitchen with quartz worksurfaces and a centre island unit, separate utility room, first floor landing, bedroom one to the first floor with a dressing room and en suite off and bedroom two is also located to the first floor and has a en suite as well.

www.smartmoveproperties.net

GROUND FLOOR 1168 sq.ft. (108.5 sq.m.) approx.

TOTAL FLOOR AREA : 1833 sq.ft. (170.3 sq.m.) approx. Whilst every attempt has been made to ensure the accuracy of the floorplan contained here, measurements of doors, windows, rooms and any other terms are approximate and no responsibility is taken for any error, omission or mis-statement. This plan is for illustrative purposes only and should be used as such by any prospective purchaser. The services, systems and appliances shown have not been tested and no guarante as to their operability or efficiency can be given. Made with Metropix e2025