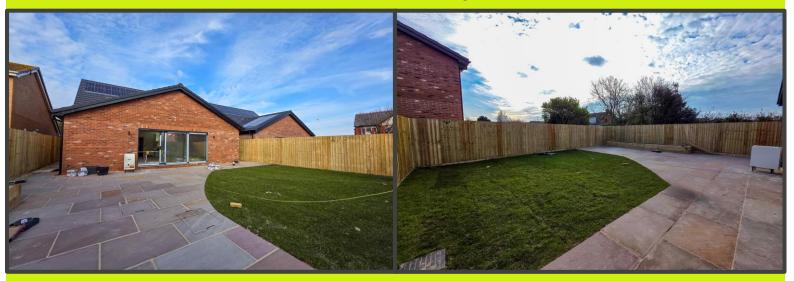

Off road parking will be available in front of the property on the double width resin driveway, in addition to the integral single garage with electric door. To the side is gated access to a path which leads around to the rear. The main garden is located to the rear and includes a lawned garden, extended Indian stone patio and an enclosed fenced perimeter.