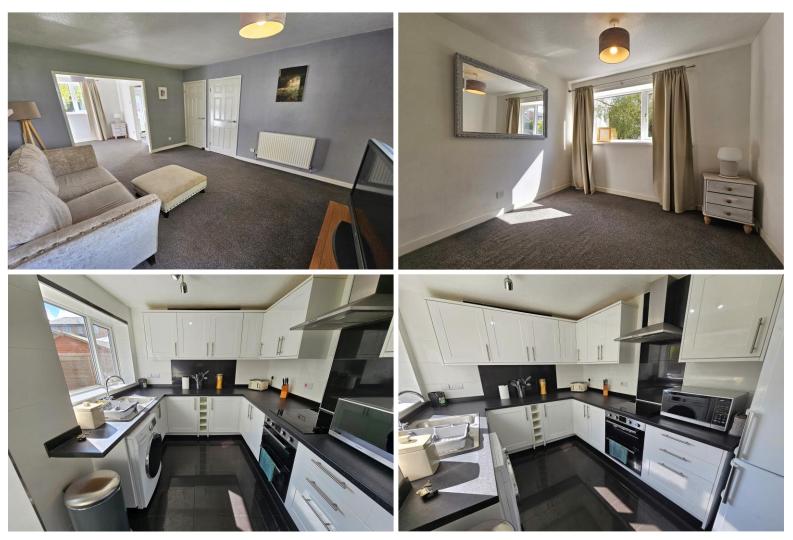

The internal layout of the property in brief includes: entrance hall, lounge with built in storage cupboard, access to the inner hallway and an open arch to the dining room, modern fitted kitchen with external rear access door, first floor landing, three bedrooms, bathroom and separate adjacent WC complete the accommodation. NB: There is also an attached single garage, which currently offers useful storage or off road parking, but could also be potentially converted to additional living space (subject to planning permission.) To the front of the property is a mature lawned garden area, as well as off road parking on the paved driveway, for around 2 cars. There is also additional parking available within the attached single garage, which is accessed through an electric front garage door at the end of the driveway. The main garden is located to the rear and boasts a paved patio area, established lawned garden, feature willow tree and an enclosed perimeter of fencing and mature hedges.