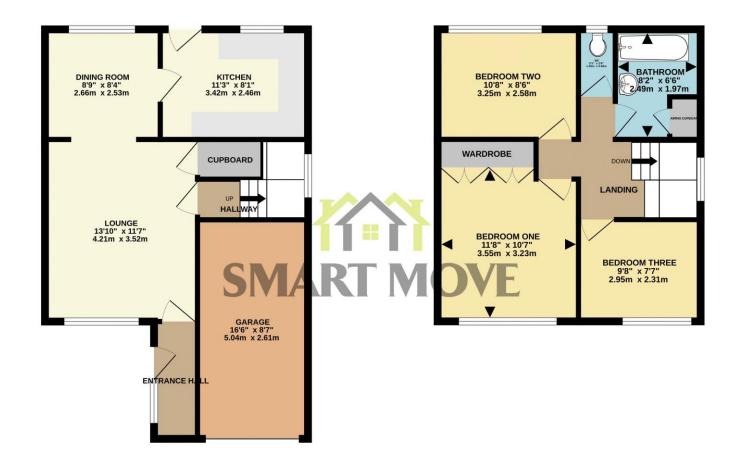

The internal layout of the property in brief includes: entrance hall, lounge with built in storage cupboard, access to the inner hallway and an open arch to the dining room, modern fitted kitchen with external rear access door, first floor landing, three bedrooms, bathroom and separate adjacent WC complete the accommodation. NB: There is also an attached single garage, which currently offers useful storage or off road parking, but could also be potentially converted to additional living space (subject to planning permission.) To the front of the property is a mature lawned garden area, as well as off road parking on the paved driveway, for around 2 cars. There is also additional parking available within the attached single garage, which is accessed through an electric front garage door at the end of the driveway. The main garden is located to the rear and boasts a paved patio area, established lawned garden, feature willow tree and an enclosed perimeter of fencing and mature hedges.

www.smartmoveproperties.net

\* Council Tax Band D

TOTAL FLOOR AREA: 988 sq.ft. (91.8 sq.m.) approx. Whilst every attempt has been made to ensure the accuracy of the floorplan contained here, measurement of doors, windows, rooms and any other items are approximate and no responsibility is taken for any error omission or mis-statement. This plan is for illustrative purposes only and should be used as such by any prospective purchaser. The services, systems and appliances shown have not been tested and no guarante as to their operability or efficiency can be given.