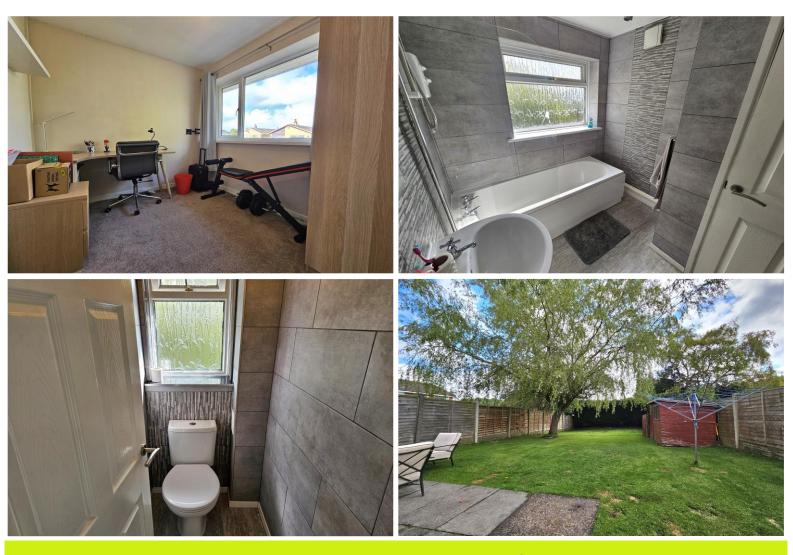

The internal layout of the property in brief includes: entrance hall, lounge with built in storage cupboard, access to the inner hallway and an open arch to the dining room, modern fitted kitchen with external rear access door, first floor landing, three bedrooms, bathroom and separate adjacent WC complete the accommodation. NB: There is also an attached single garage, which currently offers useful storage or off road parking, but could also be potentially converted to additional living space (subject to planning permission.) To the front of the property is a mature lawned garden area, as well as off road parking on the paved driveway, for around 2 cars. There is also additional parking available within the attached single garage, which is accessed through an electric front garage door at the end of the driveway. The main garden is located to the rear and boasts a paved patio area, established lawned garden, feature willow tree and an enclosed perimeter of fencing and mature hedges.