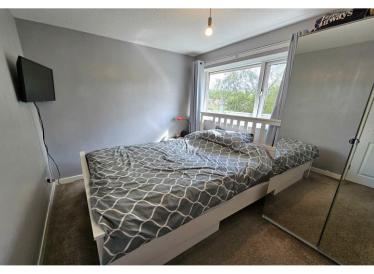

The internal layout of the property in brief includes: entrance hall, lounge with built in storage cupboard, access to the inner hallway and an open arch to the dining room, modern fitted kitchen with external rear access door, first floor landing, three bedrooms, bathroom and separate adjacent WC complete the accommodation. NB: There is also an attached single garage, which currently offers useful storage or off road parking, but could also be potentially converted to additional living space (subject to planning permission.) To the front of the property is a mature lawned garden area, as well as off road parking on the paved driveway, for around 2 cars. There is also additional parking available within the attached single garage, which is accessed through an electric front garage door at the end of the driveway. The main garden is located to the rear and boasts a paved patio area, established lawned garden, feature willow tree and an enclosed perimeter of fencing and mature hedges.