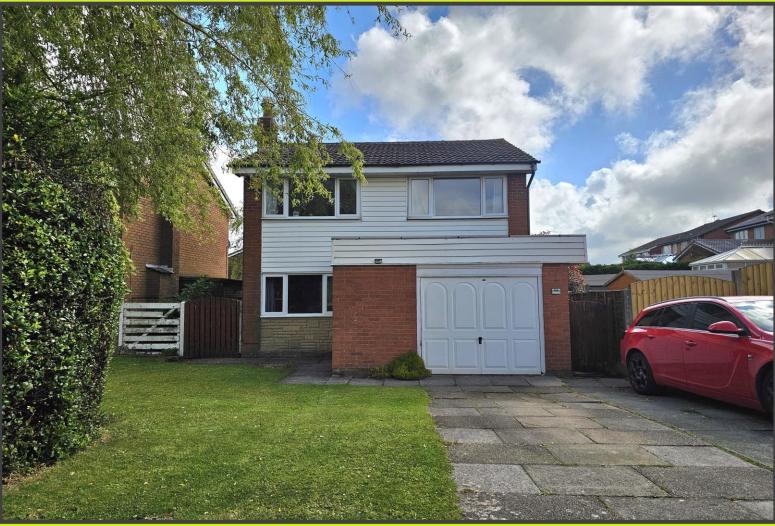

## 01772 811899 www.smartmoveproperties.net tarleton@smartmoveproperties.net

Smart Move are delighted to present to the market the opportunity to purchase a detached family home on River View, which is sold with benefit of NO ONWARD CHAIN. This well proportioned three bedroom house enjoys a mature plot on the road, which offers much more outside space than most "New" homes do, meaning that it is a property that you can grow with and possibly extend (STPP.) Viewing is by appointment via Smart Move, so call our office to enquire further and book your tour.

The internal layout of the property in brief includes: entrance hall, lounge with built in storage cupboard, access to the inner hallway and an open arch to the dining room, modern fitted kitchen with external rear access door, first floor landing, three bedrooms, bathroom and separate adjacent WC complete the accommodation. NB: There is also an attached single garage, which currently offers useful storage or off road parking, but could also be potentially converted to additional living space (subject to planning permission.) To the front of the property is a mature lawned garden area, as well as off road parking on the paved driveway, for around 2 cars. There is also additional parking available within the attached single garage, which is accessed through an electric front garage door at the end of the driveway. The main garden is located to the rear and boasts a paved patio area, established lawned garden, feature willow tree and an enclosed perimeter of fencing and mature hedges.

- \* Three Bedroom Detached House
- \* Driveway & Attached Single Garage
- \* Generous Private Rear Garden
- \* Three Bedrooms plus Bathroom to First Floor

- \* No Onward Chain & Vacant Possession
- \* Lawned Front Garden
- \* Lounge, Dining Room & Kitchen
- \* UPVC Double Glazing & Gas Central Heating
- \* EPC Rating of D (Rated Prior to Modernisation)