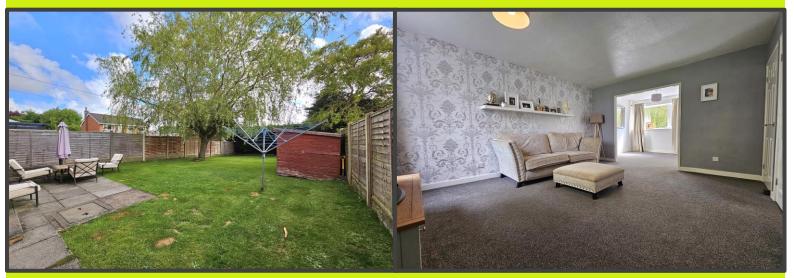

The internal layout of the property in brief includes: entrance hall, lounge with built in storage cupboard, access to the inner hallway and an open arch to the dining room, modern fitted kitchen with external rear access door, first floor landing, three bedrooms, bathroom and separate adjacent WC complete the accommodation. NB: There is also an attached single garage, which currently offers useful storage or off road parking, but could also be potentially converted to additional living space (subject to planning permission.) To the front of the property is a mature lawned garden area, as well as off road parking on the paved driveway, for around 2 cars. There is also additional parking available within the attached single garage, which is accessed through an electric front garage door at the end of the driveway. The main garden is located to the rear and boasts a paved patio area, established lawned garden, feature willow tree and an enclosed perimeter of fencing and mature hedges.

- \* Three Bedroom Detached House
- \* Driveway & Attached Single Garage
- \* Generous Private Rear Garden
- \* Three Bedrooms plus Bathroom to First Floor

- \* No Onward Chain & Vacant Possession
- \* Lawned Front Garden
- \* Lounge, Dining Room & Kitchen
- \* UPVC Double Glazing & Gas Central Heating
- \* EPC Rating of D (Rated Prior to Modernisation)