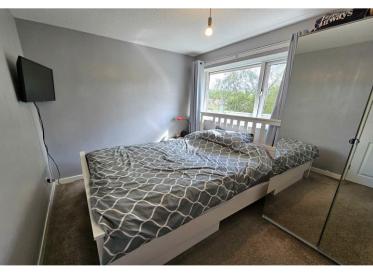

The internal layout of the property in brief includes: entrance hall, lounge with built in storage cupboard, access to the inner hallway and an open arch to the dining room, modern fitted kitchen with external rear access door, first floor landing, three bedrooms, bathroom and separate adjacent WC complete the accommodation. NB: There is also an attached single garage, which currently offers useful storage or off road parking, but could also be potentially converted to additional living space (subject to planning permission.) To the front of the property is a mature lawned garden area, as well as off road parking on the paved driveway, for around 2 cars. There is also additional parking available within the attached single garage, which is accessed through an electric front garage door at the end of the driveway. The main garden is located to the rear and boasts a paved patio area, established lawned garden, feature willow tree and an enclosed perimeter of fencing and mature hedges.

- \* Three Bedroom Detached House
- \* Driveway & Attached Single Garage
- \* Generous Private Rear Garden
- \* Three Bedrooms plus Bathroom to First Floor

- \* No Onward Chain & Vacant Possession
- \* Lawned Front Garden
- \* Lounge, Dining Room & Kitchen
- \* UPVC Double Glazing & Gas Central Heating
- \* EPC Rating of D (Rated Prior to Modernisation)