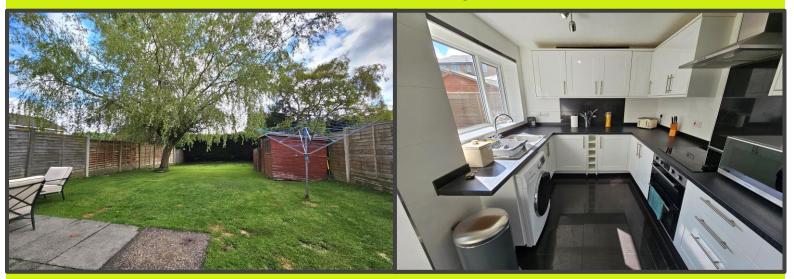

The internal layout of the property in brief includes: entrance hall, lounge with built in storage cupboard, access to the inner hallway and an open arch to the dining room, modern fitted kitchen with external rear access door, first floor landing, three bedrooms, bathroom and separate adjacent WC complete the accommodation. NB: There is also an attached single garage, which currently offers useful storage or off road parking, but could also be potentially converted to additional living space (subject to planning permission.) To the front of the property is a mature lawned garden area, as well as off road parking on the paved driveway, for around 2 cars. There is also additional parking available within the attached single garage, which is accessed through an electric front garage door at the end of the driveway. The main garden is located to the rear and boasts a paved patio area, established lawned garden, feature willow tree and an enclosed perimeter of fencing and mature hedges.