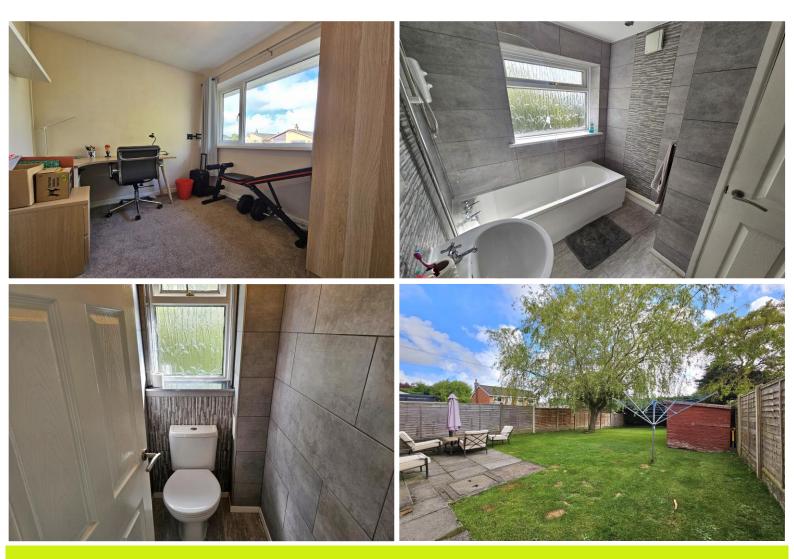

The internal layout of the property in brief includes: entrance hall, lounge with built in storage cupboard, access to the inner hallway and an open arch to the dining room, modern fitted kitchen with external rear access door, first floor landing, three bedrooms, bathroom and separate adjacent WC complete the accommodation. NB: There is also an attached single garage, which currently offers useful storage or off road parking, but could also be potentially converted to additional living space (subject to planning permission.) To the front of the property is a mature lawned garden area, as well as off road parking on the paved driveway, for around 2 cars. There is also additional parking available within the attached single garage, which is accessed through an electric front garage door at the end of the driveway. The main garden is located to the rear and boasts a paved patio area, established lawned garden, feature willow tree and an enclosed perimeter of fencing and mature hedges.

- \* Three Bedroom Detached House
- \* Driveway & Attached Single Garage
- \* Generous Private Rear Garden
- \* Three Bedrooms plus Bathroom to First Floor

- \* No Onward Chain & Vacant Possession
- \* Lawned Front Garden
- \* Lounge, Dining Room & Kitchen
- \* UPVC Double Glazing & Gas Central Heating
- \* EPC Rating of D (Rated Prior to Modernisation)