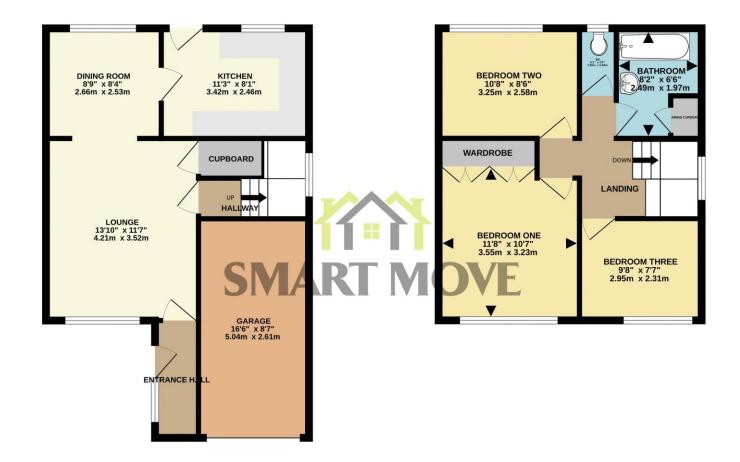

The internal layout of the property in brief includes: entrance hall, lounge with built in storage cupboard, access to the inner hallway and an open arch to the dining room, modern fitted kitchen with external rear access door, first floor landing, three bedrooms, bathroom and separate adjacent WC complete the accommodation. NB: There is also an attached single garage, which currently offers useful storage or off road parking, but could also be potentially converted to additional living space (subject to planning permission.) To the front of the property is a mature lawned garden area, as well as off road parking on the paved driveway, for around 2 cars. There is also additional parking available within the attached single garage, which is accessed through an electric front garage door at the end of the driveway. The main garden is located to the rear and boasts a paved patio area, established lawned garden, feature willow tree and an enclosed perimeter of fencing and mature hedges.

www.smartmoveproperties.net

\* Council Tax Band D

TOTAL FLOOR AREA: 988 sq.ft. (91.8 sq.m.) approx. Whilst every attempt has been made to ensure the accuracy of the floorplan contained here, measurement of doors, windows, rooms and any other items are approximate and no responsibility is taken for any error omission or mis-statement. This plan is for illustrative purposes only and should be used as such by any prospective purchaser. The services, systems and appliances shown have not been tested and no guarante as to their operability or efficiency can be given.