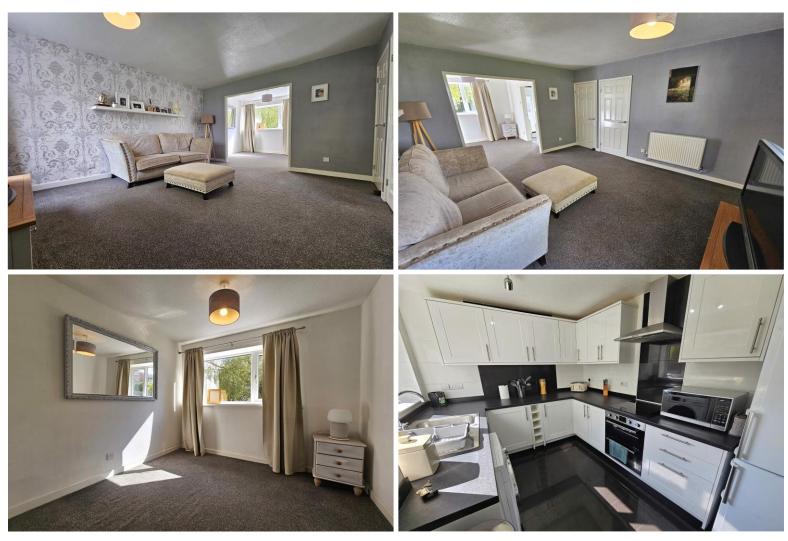

The internal layout of the property in brief includes: entrance hall, lounge with built in storage cupboard, access to the inner hallway and an open arch to the dining room, modern fitted kitchen with external rear access door, first floor landing, three bedrooms, bathroom and separate adjacent WC complete the accommodation. NB: There is also an attached single garage, which currently offers useful storage or off road parking, but could also be potentially converted to additional living space (subject to planning permission.) To the front of the property is a mature lawned garden area, as well as off road parking on the paved driveway, for around 2 cars. There is also additional parking available within the attached single garage, which is accessed through an electric front garage door at the end of the driveway. The main garden is located to the rear and boasts a paved patio area, established lawned garden, feature willow tree and an enclosed perimeter of fencing and mature hedges.