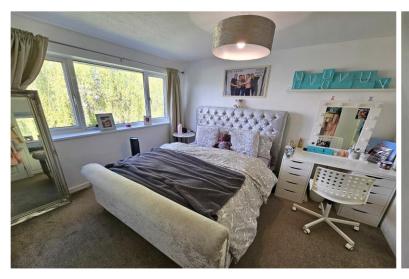

The internal layout of the property in brief includes: entrance hall, lounge with built in storage cupboard, access to the inner hallway and an open arch to the dining room, modern fitted kitchen with external rear access door, first floor landing, three bedrooms, bathroom and separate adjacent WC complete the accommodation. NB: There is also an attached single garage, which currently offers useful storage or off road parking, but could also be potentially converted to additional living space (subject to planning permission.) To the front of the property is a mature lawned garden area, as well as off road parking on the paved driveway, for around 2 cars. There is also additional parking available within the attached single garage, which is accessed through an electric front garage door at the end of the driveway. The main garden is located to the rear and boasts a paved patio area, established lawned garden, feature willow tree and an enclosed perimeter of fencing and mature hedges.

- \* Three Bedroom Detached House
- \* Driveway & Attached Single Garage
- \* Generous Private Rear Garden
- \* Three Bedrooms plus Bathroom to First Floor

- \* No Onward Chain & Vacant Possession
- \* Lawned Front Garden
- \* Lounge, Dining Room & Kitchen
- \* UPVC Double Glazing & Gas Central Heating
- \* EPC Rating of D (Rated Prior to Modernisation)