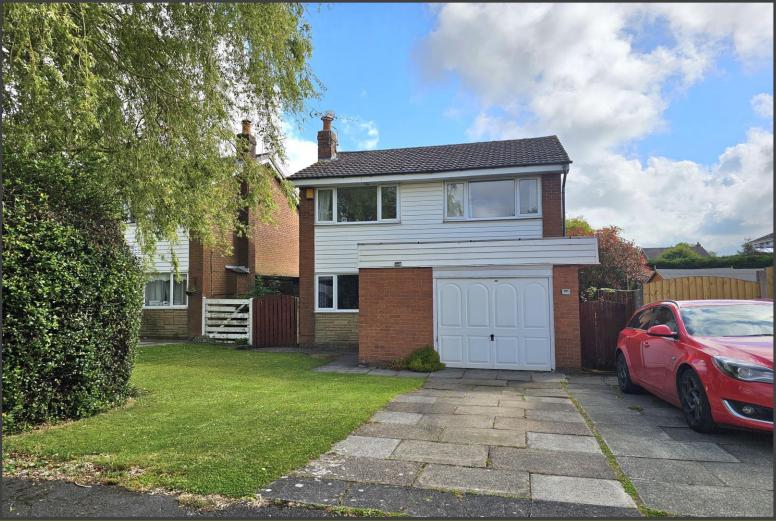

## 01772 811899 www.smartmoveproperties.net tarleton@smartmoveproperties.net

Smart Move are delighted to present to the market the opportunity to purchase a detached family home on River View, which is sold with benefit of NO ONWARD CHAIN. This well proportioned three bedroom house enjoys a mature plot on the road, which offers much more outside space than most "New" homes do, meaning that it is a property that you can grow with and possibly extend (STPP.) Viewing is by appointment via Smart Move, so call our office to enquire further and book your tour.

The internal layout of the property in brief includes: entrance hall, lounge with built in storage cupboard, access to the inner hallway and an open arch to the dining room, modern fitted kitchen with external rear access door, first floor landing, three bedrooms, bathroom and separate adjacent WC complete the accommodation. NB: There is also an attached single garage, which currently offers useful storage or off road parking, but could also be potentially converted to additional living space (subject to planning permission.) To the front of the property is a mature lawned garden area, as well as off road parking on the paved driveway, for around 2 cars. There is also additional parking available within the attached single garage, which is accessed through an electric front garage door at the end of the driveway. The main garden is located to the rear and boasts a paved patio area, established lawned garden, feature willow tree and an enclosed perimeter of fencing and mature hedges.

- \* Three Bedroom Detached House
- \* Driveway & Attached Single Garage
- \* Generous Private Rear Garden
- \* Three Bedrooms plus Bathroom to First Floor

- \* No Onward Chain & Vacant Possession
- \* Lawned Front Garden
- \* Lounge, Dining Room & Kitchen
- \* UPVC Double Glazing & Gas Central Heating
- \* EPC Rating of D (Rated Prior to Modernisation)