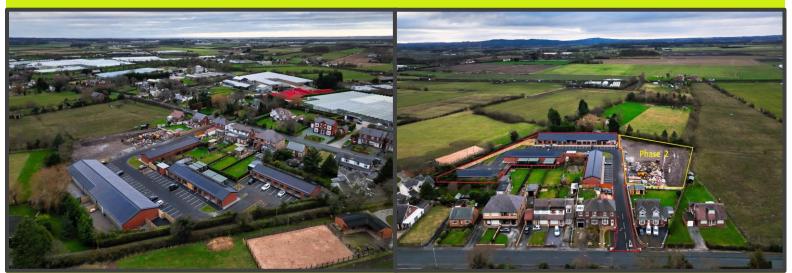

## 01772 811899 www.smartmoveproperties.net tarleton@smartmoveproperties.net

Smart Move are delighted to present the excellent investment opportunity to acquire a block of 4 commercial units, all with tenants in place. The asking price represents a rental yield of around 8% and individual units are also available to purchase at £115,000 each. Blackgate Lane Business Park is made up of 22 new units and is already home to varying types of businesses, making early enquiries strongly advised by investors and SIPP's alike.

- \* Blocs of x 4 Commercial Units For Sale
- \* Total of 22 Units on Site
- \* Excellent Buy to Let Investment
- \* Ideal for a SIPP Purchase
- \* Rental Yield of Around 8%

- \* Newly Constructed Business Park Location
- \* Sold with Tenants Already in Place
- \* No Onward Chain
- \* Range of Business on Site
- \* EPC Ratings from A to C (Units Rated Individually)