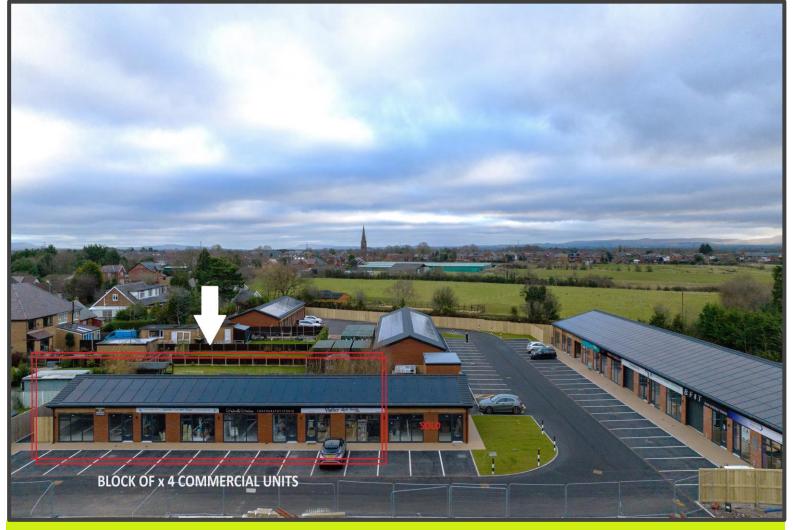

## 01772 811899 www.smartmoveproperties.net tarleton@smartmoveproperties.net

Smart Move are delighted to present the excellent investment opportunity to acquire a block of 4 commercial units, all with tenants in place. The asking price represents a rental yield of around 8% and individual units are also available to purchase at £115,000 each. Blackgate Lane Business Park is made up of 22 new units and is already home to varying types of businesses, making early enquiries strongly advised by investors and SIPP's alike.

- \* Blocs of x 4 Commercial Units For Sale
- \* Total of 22 Units on Site
- \* Excellent Buy to Let Investment
- \* Ideal for a SIPP Purchase
- \* Rental Yield of Around 8%

- \* Newly Constructed Business Park Location
- \* Sold with Tenants Already in Place
- \* No Onward Chain
- \* Range of Business on Site
- \* EPC Ratings from A to C (Units Rated Individually)