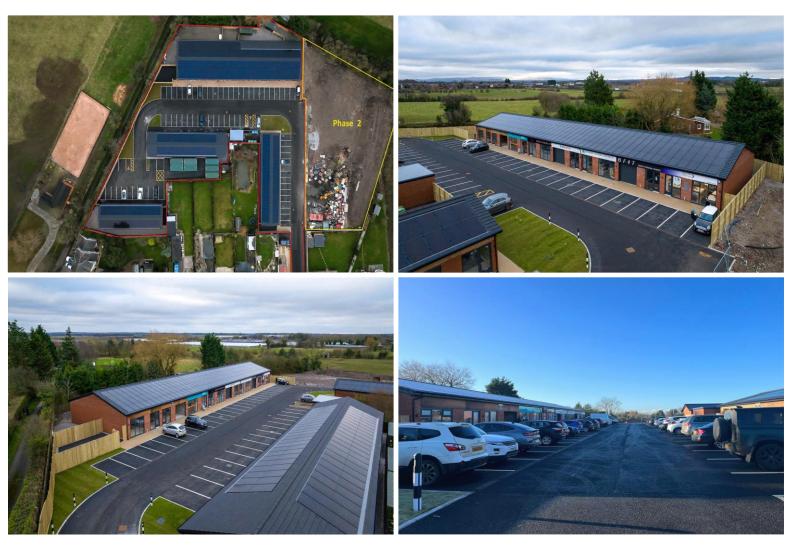

## 01772 811899 www.smartmoveproperties.net tarleton@smartmoveproperties.net

Smart Move are delighted to present the excellent investment opportunity to acquire a block of 4 commercial units, all with tenants in place. The asking price represents a rental yield of around 8% and individual units are also available to purchase at £115,000 each. Blackgate Lane Business Park is made up of 22 new units and is already home to varying types of businesses, making early enquiries strongly advised by investors and SIPP's alike.

- \* Blocs of x 4 Commercial Units For Sale
- \* Total of 22 Units on Site
- \* Excellent Buy to Let Investment
- \* Ideal for a SIPP Purchase
- \* Rental Yield of Around 8%

- \* Newly Constructed Business Park Location
- \* Sold with Tenants Already in Place
- \* No Onward Chain
- \* Range of Business on Site
- \* EPC Ratings from A to C (Units Rated Individually)