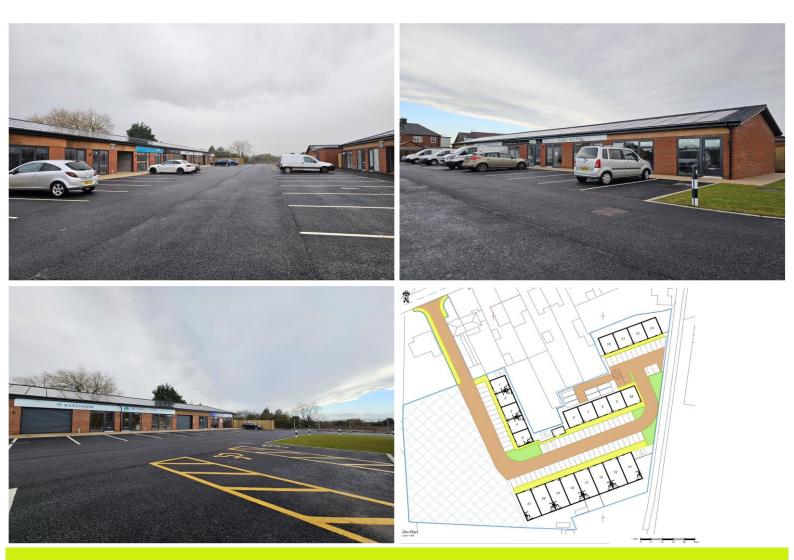

## 01772 811899 www.smartmoveproperties.net tarleton@smartmoveproperties.net

Smart Move are delighted to present the excellent investment opportunity to acquire a block of 4 commercial units, all with tenants in place. The asking price represents a rental yield of around 8% and individual units are also available to purchase at £115,000 each. Blackgate Lane Business Park is made up of 22 new units and is already home to varying types of businesses, making early enquiries strongly advised by investors and SIPP's alike.

- \* Blocs of x 4 Commercial Units For Sale
- \* Total of 22 Units on Site
- \* Excellent Buy to Let Investment
- \* Ideal for a SIPP Purchase
- \* Rental Yield of Around 8%

- \* Newly Constructed Business Park Location
- \* Sold with Tenants Already in Place
- \* No Onward Chain
- \* Range of Business on Site
- \* EPC Ratings from A to C (Units Rated Individually)