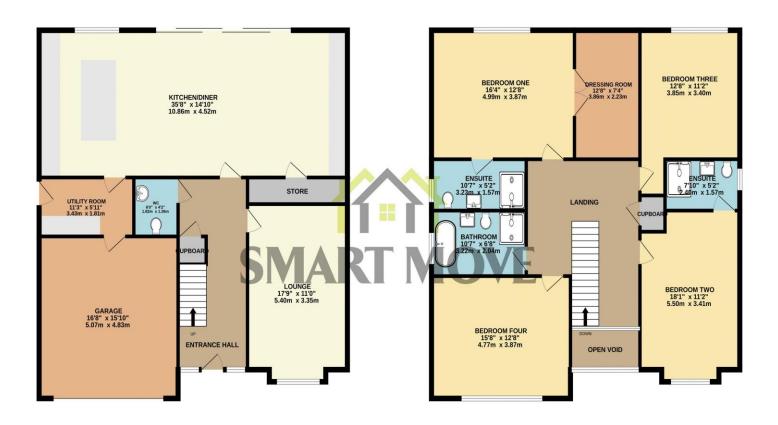

The proposed layout the property is expected to span around 2,700 sq ft and in brief will include: entrance hall with staircase to the first floor, ground floor WC, lounge / snug, WOW factor open plan family room and fitted kitchen with sliders opening to the rear garden, separate utility / laundry room, integral single garage, first floor landing, bedroom one with walk-in wardrobe / dressing room and en suite shower room off, bedroom two also has an en suite shower room, bedrooms three and four and the four piece family bathroom completes the accommodation. NB: The photographs in this listing are of the same house type build by the builder and as such, are for reference only.

TOTAL FLOOR AREA: 2700 sq.ft. (250.8 sq.m.) approx.

Whilst every attempt has been made to ensure the accuracy of the floorplan contained here, measurement of doors, windows, nooms and any other items are approximate and no responsibility is taken for any error ornisision or mis-statement. This plan is for illustrative purposes only and should be used as such by any prospective purchaser. The services, systems and appliances shown have not been tested and no guarante as to their operability or efficiency can be given.

Made with Metropix ©2024

**Smart Move – Tarleton** 226a Hesketh Lane, **Tarleton, Preston, PR4 6AT** 

MONEY LAUNDERING REGULATIONS 2003 intending purchasers will be asked to produce identification and proof of financial status when an offer is received. We would ask for your co-operation in order that there will be no delay in agreeing the sale.