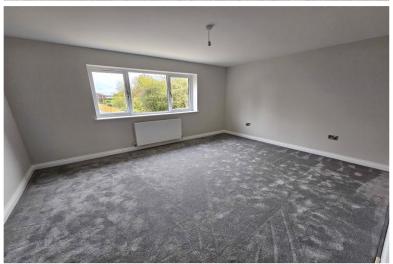

The proposed layout the property is expected to span around 2,700 sq ft and in brief will include: entrance hall with staircase to the first floor, ground floor WC, lounge / snug, WOW factor open plan family room and fitted kitchen with sliders opening to the rear garden, separate utility / laundry room, integral single garage, first floor landing, bedroom one with walk-in wardrobe / dressing room and en suite shower room off, bedroom two also has an en suite shower room, bedrooms three and four and the four piece family bathroom completes the accommodation. NB: The photographs in this listing are of the same house type build by the builder and as such, are for reference only.