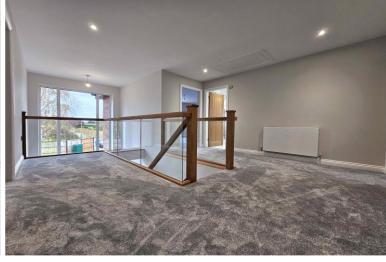

The proposed layout the property is expected to span around 2,700 sq ft and in brief will include: entrance hall with staircase to the first floor, ground floor WC, lounge / snug, WOW factor open plan family room and fitted kitchen with sliders opening to the rear garden, separate utility / laundry room, integral single garage, first floor landing, bedroom one with walk-in wardrobe / dressing room and en suite shower room off, bedroom two also has an en suite shower room, bedrooms three and four and the four piece family bathroom completes the accommodation. NB: The photographs in this listing are of the same house type build by the builder and as such, are for reference only.