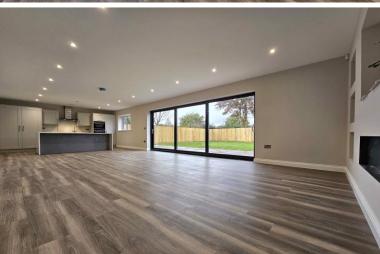

The proposed layout the property is expected to span around 2,700 sq ft and in brief will include: entrance hall with staircase to the first floor, ground floor WC, lounge / snug, WOW factor open plan family room and fitted kitchen with sliders opening to the rear garden, separate utility / laundry room, integral single garage, first floor landing, bedroom one with walk-in wardrobe / dressing room and en suite shower room off, bedroom two also has an en suite shower room, bedrooms three and four and the four piece family bathroom completes the accommodation. NB: The photographs in this listing are of the same house type build by the builder and as such, are for reference only.

Outside the property there shall be a lawned front garden and a resin driveway for off road parking. The integral garage is accessed from the driveway through an electric roller door, for easy access for additional parking or useful storage. There will be gated access to the side of the property for easy access round to the rear, where the main garden. The rear garden shall include an Indian stone patio area and lawned garden with a fenced perimeter.