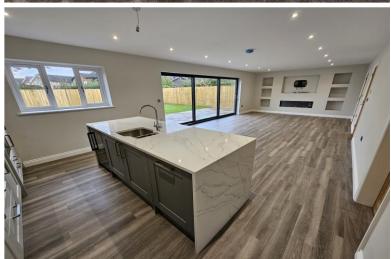

The proposed layout the property is expected to span around 2,700 sq ft and in brief will include: entrance hall with staircase to the first floor, ground floor WC, lounge / snug, WOW factor open plan family room and fitted kitchen with sliders opening to the rear garden, separate utility / laundry room, integral single garage, first floor landing, bedroom one with walk-in wardrobe / dressing room and en suite shower room off, bedroom two also has an en suite shower room, bedrooms three and four and the four piece family bathroom completes the accommodation. NB: The photographs in this listing are of the same house type build by the builder and as such, are for reference only.