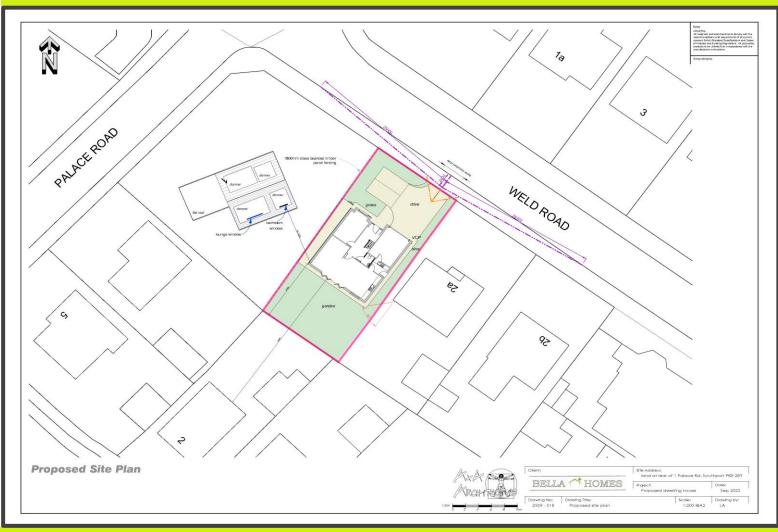

Outside the property there shall be a lawned front garden and a resin driveway for off road parking. The integral garage is accessed from the driveway through an electric roller door, for easy access for additional parking or useful storage. There will be gated access to the side of the property for easy access round to the rear, where the main garden. The rear garden shall include an Indian stone patio area and lawned garden with a fenced perimeter.