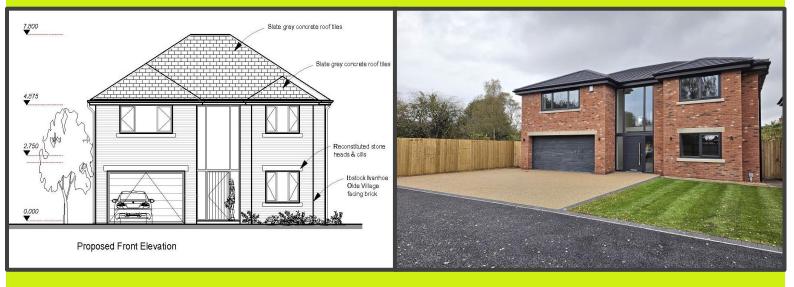

The proposed layout the property is expected to span around 2,700 sq ft and in brief will include: entrance hall with staircase to the first floor, ground floor WC, lounge / snug, WOW factor open plan family room and fitted kitchen with sliders opening to the rear garden, separate utility / laundry room, integral single garage, first floor landing, bedroom one with walk-in wardrobe / dressing room and en suite shower room off, bedroom two also has an en suite shower room, bedrooms three and four and the four piece family bathroom completes the accommodation. NB: The photographs in this listing are of the same house type build by the builder and as such, are for reference only.

About the Builder: Specialising in select developments of individual builds, Bella Homes are known for high quality family homes of distinction, with each property crafted to a high specification and sure to evoke envy amongst those lucky enough to have experienced first-hand one of their amazing properties. Award Nominated by the local council for quality of build and design, Bella Homes have created loving family homes in the local area and are fast becoming "The" choice for discerning purchasers yearning for a new build home, without being on a large estate. Every Bella Homes property is specifically designed from inception to completion with longevity and desirability at the forefront, creating a home, not just another house.