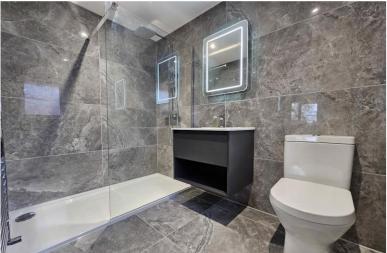

The proposed layout the property is expected to span around 2,700 sq ft and in brief will include: entrance hall with staircase to the first floor, ground floor WC, lounge / snug, WOW factor open plan family room and fitted kitchen with sliders opening to the rear garden, separate utility / laundry room, integral single garage, first floor landing, bedroom one with walk-in wardrobe / dressing room and en suite shower room off, bedroom two also has an en suite shower room, bedrooms three and four and the four piece family bathroom completes the accommodation. NB: The photographs in this listing are of the same house type build by the builder and as such, are for reference only.