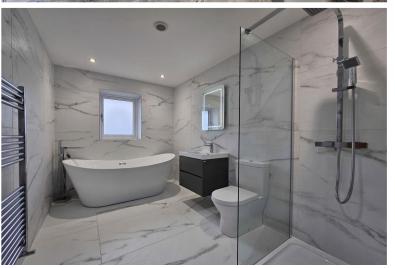

The proposed layout the property is expected to span around 2,700 sq ft and in brief will include: entrance hall with staircase to the first floor, ground floor WC, lounge / snug, WOW factor open plan family room and fitted kitchen with sliders opening to the rear garden, separate utility / laundry room, integral single garage, first floor landing, bedroom one with walk-in wardrobe / dressing room and en suite shower room off, bedroom two also has an en suite shower room, bedrooms three and four and the four piece family bathroom completes the accommodation. NB: The photographs in this listing are of the same house type build by the builder and as such, are for reference only.