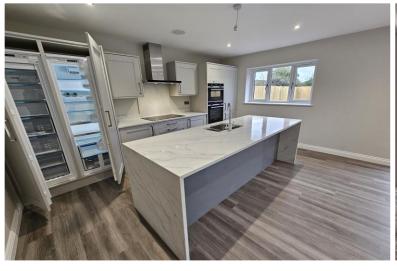

The proposed layout the property is expected to span around 2,700 sq ft and in brief will include: entrance hall with staircase to the first floor, ground floor WC, lounge / snug, WOW factor open plan family room and fitted kitchen with sliders opening to the rear garden, separate utility / laundry room, integral single garage, first floor landing, bedroom one with walk-in wardrobe / dressing room and en suite shower room off, bedroom two also has an en suite shower room, bedrooms three and four and the four piece family bathroom completes the accommodation. NB: The photographs in this listing are of the same house type build by the builder and as such, are for reference only.