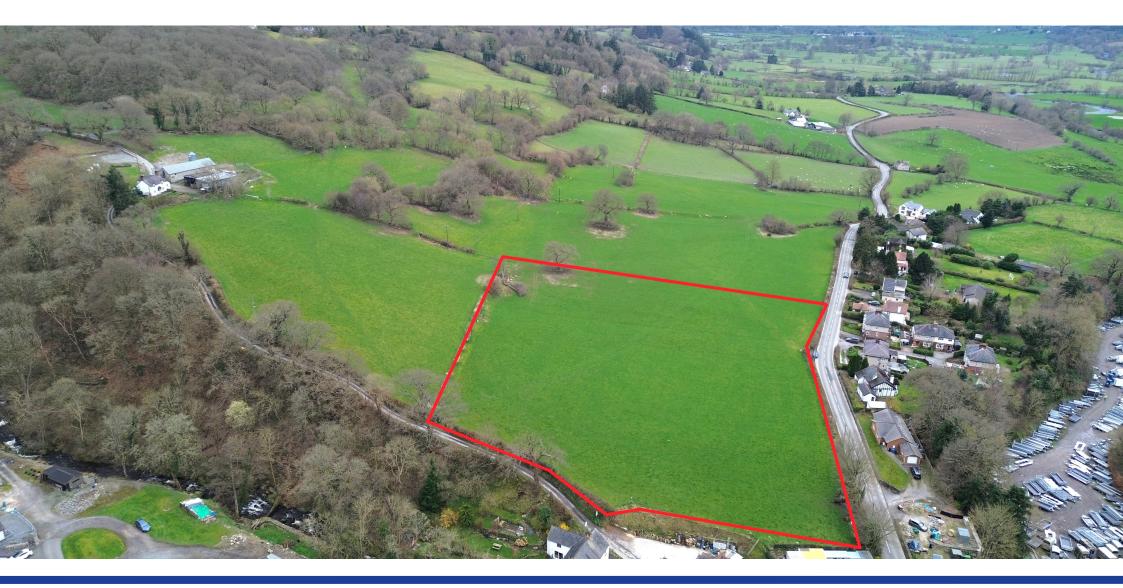

# **FOR SALE**

Land at Llandrillo Road, Cynwyd, Corwen, LL21 0LU

Potential residential development site for approximately 15 units 0.49 hectares (1.21 acres)

# **Description**

The property comprises a broadly rectangular parcel of open grassland within a larger field. The east boundary of the land runs parallel to Llandrillo Road which leads out Cynwyd village to Llandrillo. The south boundary is hedgerow and backs onto residential property and Afon Trystion woodland. The remainder is surrounded by an open field. The site is largely clear with vegetation to part.

# **Opportunity**

The property has been allocated for residential development in the Denbighshire County Council Local Development Plan (2006-2021, adopted June 2013) under reference DNBG667 providing potential development for approximately 15 units.