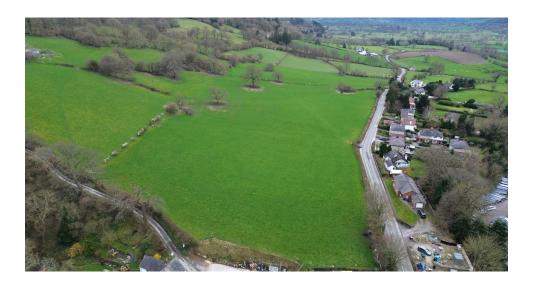

# **Description**

The property comprises a broadly rectangular parcel of open grassland within a larger field. The east boundary of the land runs parallel to Llandrillo Road which leads out Cynwyd village to Llandrillo. The south boundary is hedgerow and backs onto residential property and Afon Trystion woodland. The remainder is surrounded by an open field. The site is largely clear with vegetation to part.