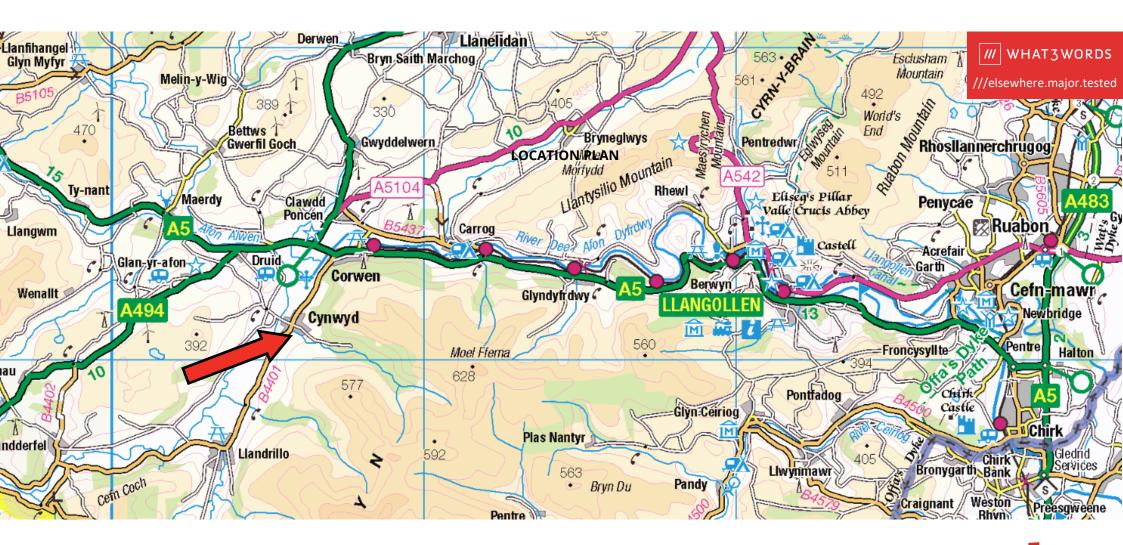

### Location

The town of Corwen lies approximately 2 miles to the south west. Llangollen lies to the east (12 miles), Wrexham (22 miles) and Chester (34 miles) to the north east. Snowdonia National Park can be reached within a 25 minute drive and is located 17 miles to the west.