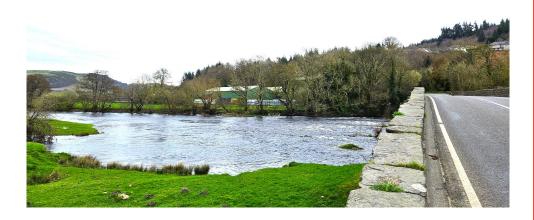

#### **Situation**

The property is situated in an attractive rural setting on the outskirts of the village of Cynwyd. Cynwyd is a small village on the bank of the River Dee with views of the Berwyn Mountains.

The property is located off Llandrillo Road within close walking distance to the village centre and the local amenities including the St John Evangelist Church, The Blue Lion pub, SPAR and Post Office. The Ifor Williams Trailers is located on the eastern edge of the village and is a significant local employer.