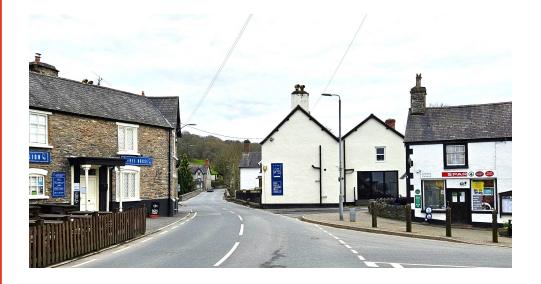

#### **Situation**

The property is situated in an attractive rural setting on the outskirts of the village of Cynwyd. Cynwyd is a small village on the bank of the River Dee with views of the Berwyn Mountains.

The property is located off Llandrillo Road within close walking distance to the village centre and the local amenities including the St John Evangelist Church, The Blue Lion pub, SPAR and Post Office. The Ifor Williams Trailers is located on the eastern edge of the village and is a significant local employer.