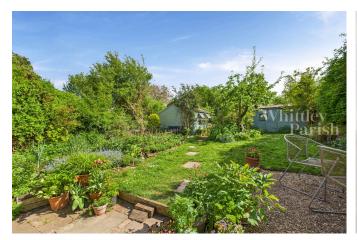

- No Onward Chain
- Kitchen/Dining Room
- Off Road Parking
- South Facing Garden
- Solar Panels

Beautifully extended 1840s semi-detached home in the heart of East Harling, offering two reception rooms, kitchen/dining room, four bedrooms, bathroom, upstairs shower room, and downstairs W/C. Features a mature south-facing garden, separate studio/office, and off-road parking. Just a short walk to village shops, school, and amenities—perfect for family living with character and space.