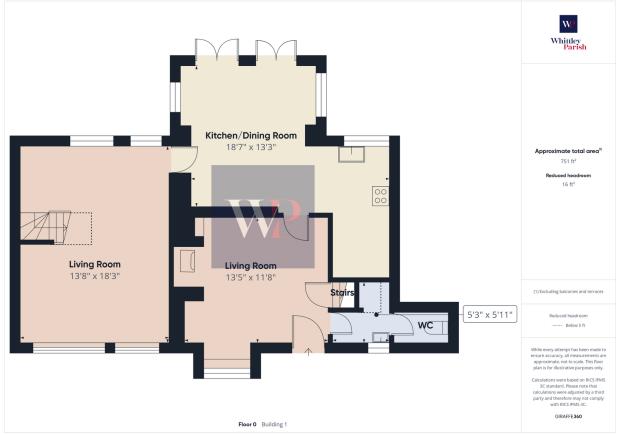

## White Hart Street, East Harling, Norwich, NR16 2NE

Guide Price £375,000

- \*Guide Price £375,000 £400,000\*
- Two Reception Rooms
- · Garden Office/Studio
- Generous Plot
- Highly Sought After Village

- No Onward Chain
- Kitchen/Dining Room
- Off Road Parking
- South Facing Garden
- Solar Panels

Beautifully extended 1840s semi-detached home in the heart of East Harling, offering two reception rooms, kitchen/dining room, four bedrooms, bathroom, upstairs shower room, and downstairs W/C. Features a mature south-facing garden, separate studio/office, and off-road parking. Just a short walk to village shops, school, and amenities—perfect for family living with character and space.