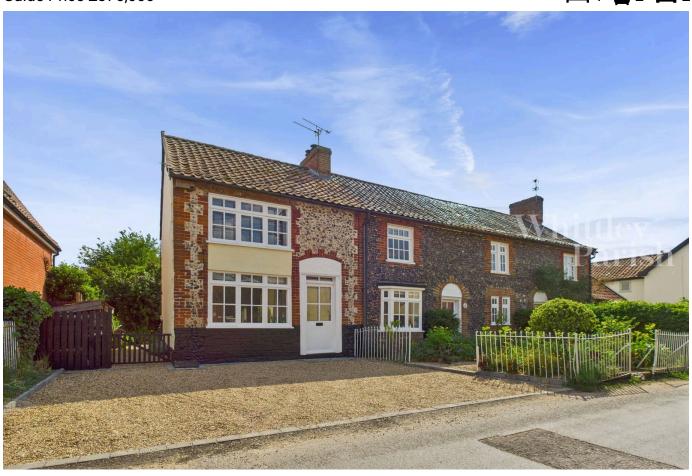

- No Onward Chain
- Kitchen/Dining Room
- Off Road Parking
- South Facing Garden
- Solar Panels

Beautifully extended 1840s semi-detached home in the heart of East Harling, offering two reception rooms, kitchen/dining room, four bedrooms, bathroom, upstairs shower room, and downstairs W/C. Features a mature south-facing garden, separate studio/office, and off-road parking. Just a short walk to village shops, school, and amenities—perfect for family living with character and space.