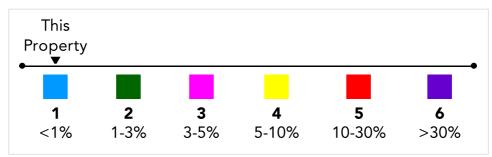

#### **Local Area**

Local Authority: Norfolk
Conservation Area: No

Flood Risk:

**Mobile Coverage:** 

(based on calls indoors)

Rivers & SeasSurface WaterVery low

**Estimated Broadband Speeds** (Standard - Superfast - Ultrafast)