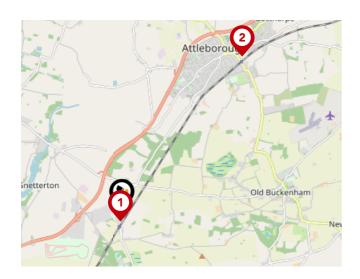

#### National Rail Stations

| Pin | Name                                     | Distance   |
|-----|------------------------------------------|------------|
| 1   | Eccles Road Rail Station                 | 0.2 miles  |
| 2   | Attleborough Rail Station                | 3.52 miles |
| 3   | Wymondham Abbey (Mid<br>Norfolk Railway) | 8.67 miles |