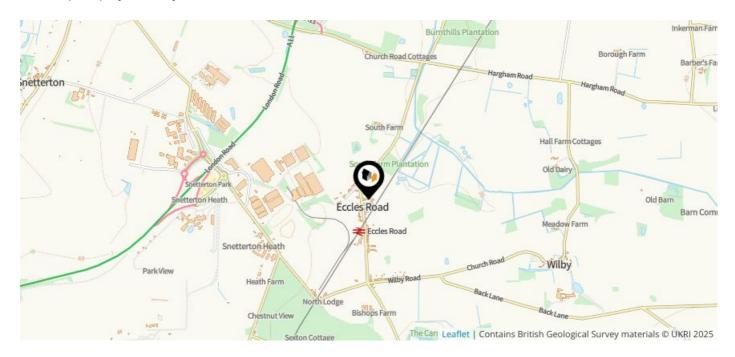

#### National Rail Stations

| Pin | Name                                     | Distance   |
|-----|------------------------------------------|------------|
| 1   | Eccles Road Rail Station                 | 0.2 miles  |
| 2   | Attleborough Rail Station                | 3.52 miles |
| 3   | Wymondham Abbey (Mid<br>Norfolk Railway) | 8.67 miles |

### Bus Stops/Stations

| Pin | Name         | Distance   |
|-----|--------------|------------|
| 1   | Home Farm    | 1.83 miles |
| 2   | Hargham Road | 1.58 miles |
| 3   | Bus Shelter  | 1.61 miles |
| 4   | Bus Shelter  | 1.62 miles |
| 5   | Phoenix Way  | 2.43 miles |