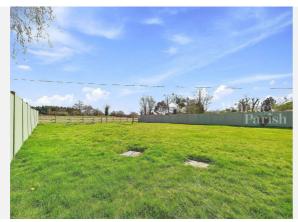

olk
Conservation Area: No

Flood Risk:

**Mobile Coverage:** 

(based on calls indoors)

Rivers & SeasSurface WaterVery low

**Estimated Broadband Speeds** (Standard - Superfast - Ultrafast)

20

mb/s mb/s



#### Satellite/Fibre TV Availability:























# Planning History **This Address**



Planning records for: Station Road, Eccles, Norwich, NR16

Reference - 3PL/2013/0365/F

**Decision:** Permission

Date: 19th April 2013

Description:

First floor extension over existing garage/utility

Reference - 3NM/2014/0003/NMA

**Decision:** Permission

Date: 21st January 2014

Description:

NMA re:3PL/2013/0365/F - due to bldg.cost. Reduce size, change window (front elevatn.) - results in rear roof change

# Gallery **Photos**





















# Gallery **Photos**





















# Gallery **Photos**



















### STATION ROAD, ECCLES, NORWICH, NR16







### STATION ROAD, ECCLES, NORWICH, NR16







### STATION ROAD, ECCLES, NORWICH, NR16



# Property **EPC - Certificate**



|       | Station Road, Eccles, NR16 | Ene     | ergy rating |
|-------|----------------------------|---------|-------------|
|       | Valid until 30.10.2034     |         |             |
| Score | Energy rating              | Current | Potential   |
| 92+   | A                          |         |             |
| 81-91 | В                          |         |             |
| 69-80 | C                          |         | 72   C      |
| 55-68 | D                          | 60   D  |             |
| 39-54 | E                          |         |             |
| 21-38 |