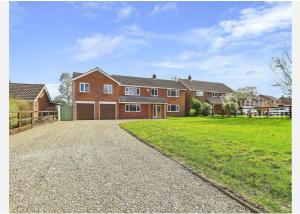

eehold

#### **Local Area**

Local Authority: Norfolk
Conservation Area: No

Flood Risk:

**Mobile Coverage:** 

(based on calls indoors)

Rivers & SeasSurface WaterVery low

**Estimated Broadband Speeds** (Standard - Superfast - Ultrafast)

20

mb/s mb/s



#### Satellite/Fibre TV Availability:























# Planning History **This Address**



Planning records for: Station Road, Eccles, Norwich, NR16

Reference - 3PL/2013/0365/F

**Decision:** Permission

Date: 19th April 2013

Description:

First floor extension over existing garage/utility

Reference - 3NM/2014/0003/NMA

**Decision:** Permission

Date: 21st January 2014

Description:

NMA re:3PL/2013/0365/F - due to bldg.cost. Reduce size, change window (front elevatn.) - results in rear roof change

# Gallery **Photos**





















# Gallery **Photos**





















# Gallery **Photos**



















### STATION ROAD, ECCLES, NORWICH, NR16







### STATION ROAD, ECCLES, NORWICH, NR16







### STATION ROAD, ECCLES, NORWICH, NR16



# Property **EPC - Certificate**



|       | Station Road, Eccles, NR16 | Ene     | ergy rating |
|-------|----------------------------|---------|-------------|
|       | Valid until 30.10.2034     |         |             |
| Score | Energy rating              | Current | Potential   |
| 92+   | A                          |         |             |
| 81-91 | В                          |         |             |
| 69-80 | C                          |         | 72   C      |
| 55-68 | D                          | 60   D  |             |
| 39-54 | E