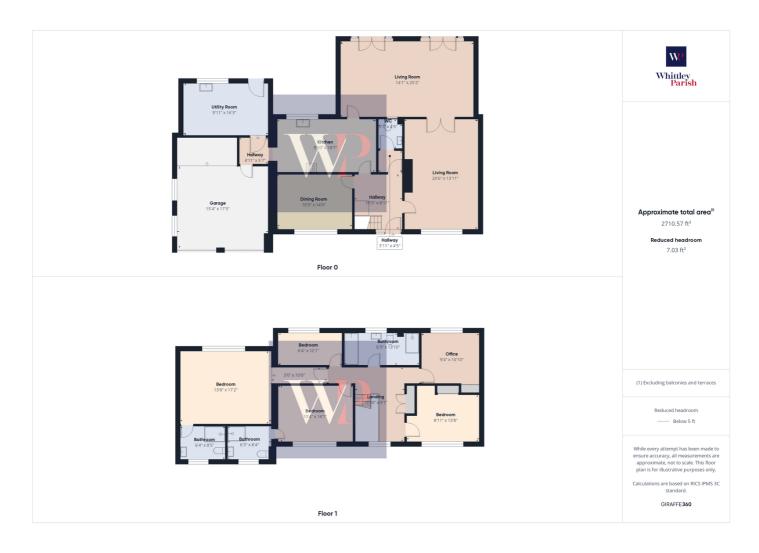

#### **Property**

**Type:** Detached

Bedrooms: 3

**Floor Area:**  $2,561 \text{ ft}^2 / 238 \text{ m}^2$ 

Plot Area: 0.33 acres
Year Built: 1967-1975
Council Tax: Band E
Annual Estimate: £2,846
Title Number: NK204031