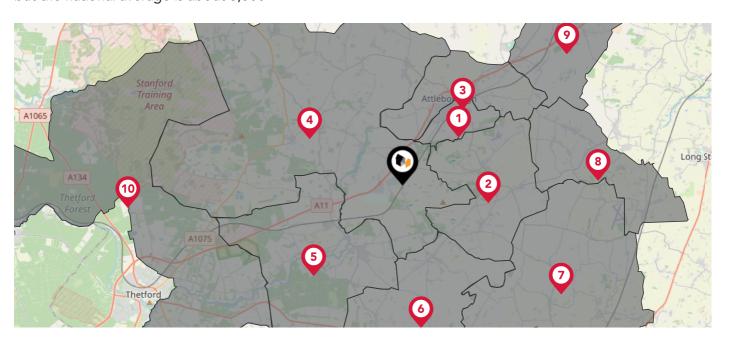

# Maps **Council Wards**

The UK is divided into wards that are used for local elections to elect local government councillors. Sometimes these are known as 'electoral divisions'. Population counts can vary substantially between wards, but the national average is about 5,500

| Nearby Council Wards |                                       |  |  |
|----------------------|---------------------------------------|--|--|
| 1                    | Attleborough Burgh & Haverscroft Ward |  |  |
| 2                    | The Buckenhams & Banham Ward          |  |  |
| 3                    | Attleborough Queens & Besthorpe Ward  |  |  |
| 4                    | All Saints & Wayland Ward             |  |  |
| 5                    | Harling & Heathlands Ward             |  |  |
| <b>6</b>             | Guiltcross Ward                       |  |  |
| 7                    | Bressingham & Burston Ward            |  |  |
| 3                    | Bunwell Ward                          |  |  |
| 9                    | South Wymondham Ward                  |  |  |
| 10                   | Forest Ward                           |  |  |