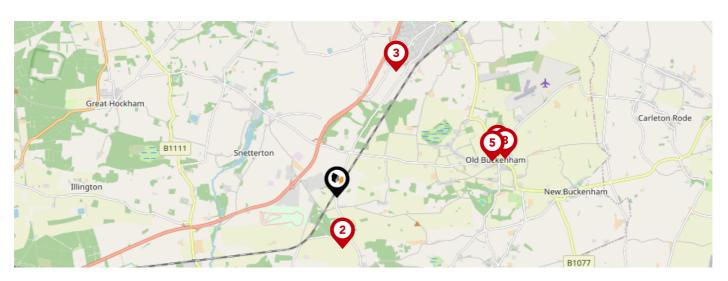

### **Conservation Areas**

This map displays nearby official conservation areas. Every local authority in England has at least one conservation area. Most are designated by the Council as the local planning authority, though Historic England and the Secretary of State also have the power to create them.

| Nearby Conservation Areas |               |  |  |  |
|---------------------------|---------------|--|--|--|
| 1                         | Quidenham     |  |  |  |
| 2                         | Old Buckenham |  |  |  |
| 3                         | East Harling  |  |  |  |
| 4                         | Banham        |  |  |  |
| 5                         | Kenninghall   |  |  |  |
| 6                         | Attleborough  |  |  |  |
| 7                         | Hockham       |  |  |  |
| 8                         | New Buckenham |  |  |  |
| 9                         | East Wretham  |  |  |  |