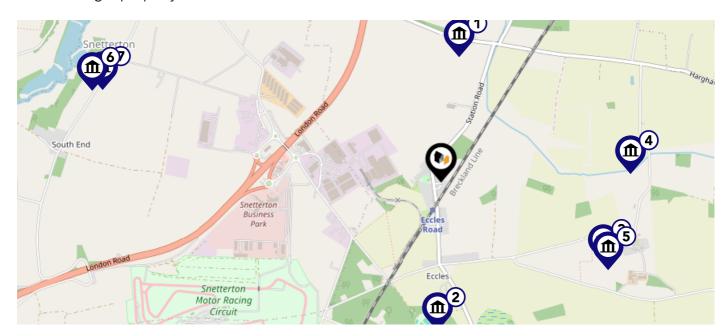

## **Listed Buildings**

This map displays nearby listed buildings and protected structures, as well as their listed tier and distance from the target property...

| Listed E                  | Buildings in the local district                | Grade    | Distance  |
|---------------------------|------------------------------------------------|----------|-----------|
|                           | 1077512 - Church Of All Saints Including Tower | Grade II | 0.6 miles |
| <b>m</b> <sup>2</sup>     | 1077510 - Church Of St Mary                    | Grade II | 0.7 miles |
| <b>m</b> <sup>3</sup>     | 1306460 - Church Of All Saints                 | Grade I  | 0.8 miles |
| <b>m</b> 4                | 1077519 - Wilby Hall                           | Grade II | 0.9 miles |
| <b>m</b> <sup>3</sup>     | 1077518 - The Old Rectory                      | Grade II | 0.9 miles |
| <b>m</b> <sup>6</sup>     | 1248430 - Old Rectory                          | Grade II | 1.6 miles |
| <b>(m)</b> <sup>(7)</sup> | 1248425 - Church Of All Saints                 | Grade I  | 1.6 miles |
|                           |                                                |          |           |