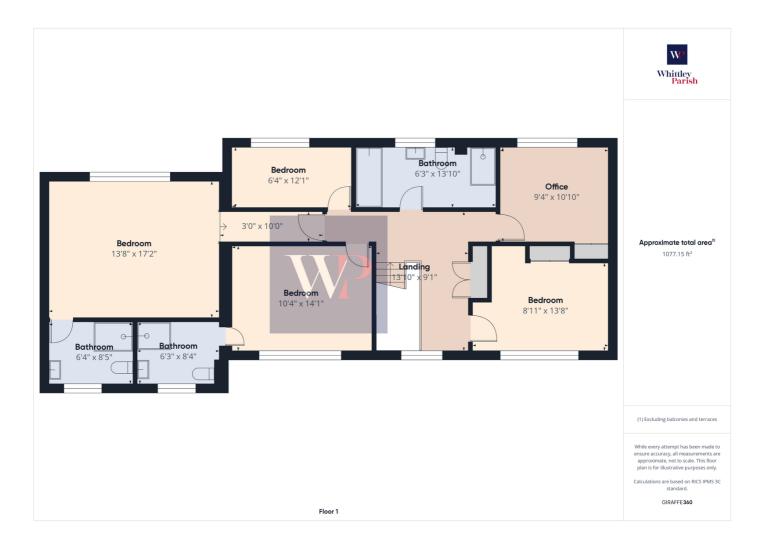

#### **Property**

**Type:** Detached

Bedrooms: 3

**Floor Area:**  $2,561 \text{ ft}^2 / 238 \text{ m}^2$ 

Plot Area: 0.33 acres
Year Built: 1967-1975
Council Tax: Band E
Annual Estimate: £2,846
Title Number: NK204031