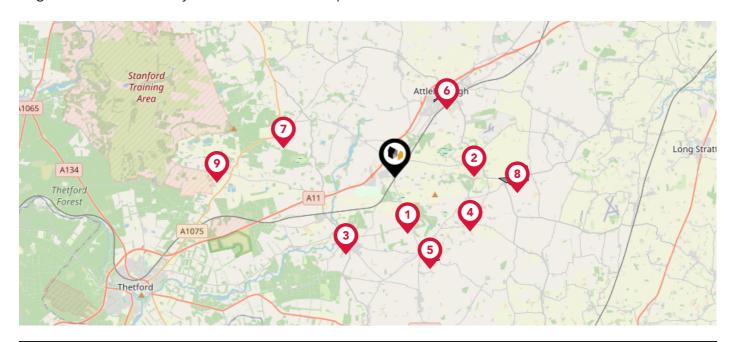

# Area **Schools**

|   |                                                                                             | Nursery | Primary      | Secondary    | College | Private |
|---|---------------------------------------------------------------------------------------------|---------|--------------|--------------|---------|---------|
| 1 | Aurora White House School Ofsted Rating: Good   Pupils: 61   Distance: 0.92                 |         |              | $\checkmark$ |         |         |
| 2 | Aurora Eccles School Ofsted Rating: Not Rated   Pupils: 202   Distance:0.92                 |         |              | $\checkmark$ |         |         |
| 3 | Rosecroft Primary School  Ofsted Rating: Requires improvement   Pupils: 525   Distance:2.51 |         | $\checkmark$ |              |         |         |
| 4 | East Harling Primary School and Nursery Ofsted Rating: Good   Pupils: 212   Distance: 2.83  |         | $\checkmark$ |              |         |         |
| 5 | Chapel Green School Ofsted Rating: Good   Pupils: 174   Distance: 2.88                      |         |              | $\checkmark$ |         |         |
| 6 | Old Buckenham Primary School and Nursery Ofsted Rating: Good   Pupils: 194   Distance:3.01  |         | $\checkmark$ |              |         |         |
| 7 | Kenninghall Primary School Ofsted Rating: Good   Pupils: 106   Distance: 3.02               |         | $\checkmark$ |              |         |         |
| 8 | Old Buckenham High School Ofsted Rating: Good   Pupils: 492   Distance:3.12                 |         |              | $\checkmark$ |         |         |

# Area **Schools**

| Banham Primary School Ofsted Rating: Outstanding   Pupils: 103   Distance: 3.22  10 Acorn Park School Ofsted Rating: Good   Pupils: 128   Distance: 3.33  11 Attleborough Academy Ofsted Rating: Good   Pupils: 932   Distance: 3.73  12 Attleborough Primary School Ofsted Rating: Requires improvement   Pupils: 378   Distance: 3.77  13 Rocklands Community Primary School Ofsted Rating: Good   Pupils: 71   Distance: 4.21  14 Great Ellingham Primary School Ofsted Rating: Good   Pupils: 177   Distance: 4.33  15 Great Hockham Primary School and Nursery Ofsted Rating: Good   Pupils: 110   Distance: 4.34                                                                                                                                                                                                                                                                                                                                                                                                                                                                                                                                                                                                                                                                                                                                                                                                                                                                                                                                                                                                                                                                                                                                                                                                                                                                                                                                                                                                                                                                                                         |          |                                                                   | Nursery | Primary | Secondary | College | Privat |
|--------------------------------------------------------------------------------------------------------------------------------------------------------------------------------------------------------------------------------------------------------------------------------------------------------------------------------------------------------------------------------------------------------------------------------------------------------------------------------------------------------------------------------------------------------------------------------------------------------------------------------------------------------------------------------------------------------------------------------------------------------------------------------------------------------------------------------------------------------------------------------------------------------------------------------------------------------------------------------------------------------------------------------------------------------------------------------------------------------------------------------------------------------------------------------------------------------------------------------------------------------------------------------------------------------------------------------------------------------------------------------------------------------------------------------------------------------------------------------------------------------------------------------------------------------------------------------------------------------------------------------------------------------------------------------------------------------------------------------------------------------------------------------------------------------------------------------------------------------------------------------------------------------------------------------------------------------------------------------------------------------------------------------------------------------------------------------------------------------------------------------|----------|-------------------------------------------------------------------|---------|---------|-----------|---------|--------|
| Acorn Park School Ofsted Rating: Good   Pupils: 128   Distance:3.33  Attleborough Academy Ofsted Rating: Good   Pupils: 932   Distance:3.73  Attleborough Primary School Ofsted Rating: Requires improvement   Pupils: 378   Distance:3.77  Rocklands Community Primary School Ofsted Rating: Good   Pupils: 71   Distance:4.21  Great Ellingham Primary School Ofsted Rating: Good   Pupils: 177   Distance:4.33  Great Hockham Primary School and Nursery Ofsted Rating: Good   Pupils: 110   Distance:4.34                                                                                                                                                                                                                                                                                                                                                                                                                                                                                                                                                                                                                                                                                                                                                                                                                                                                                                                                                                                                                                                                                                                                                                                                                                                                                                                                                                                                                                                                                                                                                                                                                  | 9        | Banham Primary School                                             |         |         |           |         |        |
| Ofsted Rating: Good   Pupils: 128   Distance:3.33  Attleborough Academy Ofsted Rating: Good   Pupils: 932   Distance:3.73  Attleborough Primary School Ofsted Rating: Requires improvement   Pupils: 378   Distance:3.77  Rocklands Community Primary School Ofsted Rating: Good   Pupils: 71   Distance:4.21  Great Ellingham Primary School Ofsted Rating: Good   Pupils: 177   Distance:4.33  Great Hockham Primary School and Nursery Ofsted Rating: Good   Pupils: 110   Distance:4.34                                                                                                                                                                                                                                                                                                                                                                                                                                                                                                                                                                                                                                                                                                                                                                                                                                                                                                                                                                                                                                                                                                                                                                                                                                                                                                                                                                                                                                                                                                                                                                                                                                    | <b>Y</b> | Ofsted Rating: Outstanding   Pupils: 103   Distance:3.22          |         |         |           |         |        |
| Ofsted Rating: Good   Pupils: 128   Distance:3.33  Attleborough Academy Ofsted Rating: Good   Pupils: 932   Distance:3.73  Attleborough Primary School Ofsted Rating: Requires improvement   Pupils: 378   Distance:3.77  Rocklands Community Primary School Ofsted Rating: Good   Pupils: 71   Distance:4.21  Great Ellingham Primary School Ofsted Rating: Good   Pupils: 177   Distance:4.33  Great Hockham Primary School and Nursery Ofsted Rating: Good   Pupils: 110   Distance:4.34                                                                                                                                                                                                                                                                                                                                                                                                                                                                                                                                                                                                                                                                                                                                                                                                                                                                                                                                                                                                                                                                                                                                                                                                                                                                                                                                                                                                                                                                                                                                                                                                                                    | 10       | Acorn Park School                                                 |         |         |           |         |        |
| Ofsted Rating: Good   Pupils: 932   Distance:3.73  Attleborough Primary School Ofsted Rating: Requires improvement   Pupils: 378   Distance:3.77  Rocklands Community Primary School Ofsted Rating: Good   Pupils: 71   Distance:4.21  Great Ellingham Primary School Ofsted Rating: Good   Pupils: 177   Distance:4.33  Great Hockham Primary School and Nursery Ofsted Rating: Good   Pupils: 110   Distance:4.34                                                                                                                                                                                                                                                                                                                                                                                                                                                                                                                                                                                                                                                                                                                                                                                                                                                                                                                                                                                                                                                                                                                                                                                                                                                                                                                                                                                                                                                                                                                                                                                                                                                                                                            |          | Ofsted Rating: Good   Pupils: 128   Distance:3.33                 |         |         |           |         |        |
| Ofsted Rating: Good   Pupils: 932   Distance:3.73  Attleborough Primary School Ofsted Rating: Requires improvement   Pupils: 378   Distance:3.77  Rocklands Community Primary School Ofsted Rating: Good   Pupils: 71   Distance:4.21  Great Ellingham Primary School Ofsted Rating: Good   Pupils: 177   Distance:4.33  Great Hockham Primary School and Nursery Ofsted Rating: Good   Pupils: 110   Distance:4.34                                                                                                                                                                                                                                                                                                                                                                                                                                                                                                                                                                                                                                                                                                                                                                                                                                                                                                                                                                                                                                                                                                                                                                                                                                                                                                                                                                                                                                                                                                                                                                                                                                                                                                            | 11)      | Attleborough Academy                                              |         |         |           |         |        |
| Ofsted Rating: Requires improvement   Pupils: 378   Distance:3.77  Rocklands Community Primary School Ofsted Rating: Good   Pupils: 71   Distance:4.21  Great Ellingham Primary School Ofsted Rating: Good   Pupils: 177   Distance:4.33  Great Hockham Primary School and Nursery Ofsted Rating: Good   Pupils: 110   Distance:4.34                                                                                                                                                                                                                                                                                                                                                                                                                                                                                                                                                                                                                                                                                                                                                                                                                                                                                                                                                                                                                                                                                                                                                                                                                                                                                                                                                                                                                                                                                                                                                                                                                                                                                                                                                                                           |          | Ofsted Rating: Good   Pupils: 932   Distance:3.73                 |         |         |           |         |        |
| Rocklands Community Primary School Ofsted Rating: Good   Pupils: 71   Distance:4.21  Great Ellingham Primary School Ofsted Rating: Good   Pupils: 177   Distance:4.33  Great Hockham Primary School and Nursery Ofsted Rating: Good   Pupils: 110   Distance:4.34                                                                                                                                                                                                                                                                                                                                                                                                                                                                                                                                                                                                                                                                                                                                                                                                                                                                                                                                                                                                                                                                                                                                                                                                                                                                                                                                                                                                                                                                                                                                                                                                                                                                                                                                                                                                                                                              | <u> </u> | Attleborough Primary School                                       |         |         |           |         |        |
| Ofsted Rating: Good   Pupils: 71   Distance:4.21  Great Ellingham Primary School Ofsted Rating: Good   Pupils: 177   Distance:4.33  Great Hockham Primary School and Nursery Ofsted Rating: Good   Pupils: 110   Distance:4.34                                                                                                                                                                                                                                                                                                                                                                                                                                                                                                                                                                                                                                                                                                                                                                                                                                                                                                                                                                                                                                                                                                                                                                                                                                                                                                                                                                                                                                                                                                                                                                                                                                                                                                                                                                                                                                                                                                 |          | Ofsted Rating: Requires improvement   Pupils: 378   Distance:3.77 |         |         |           |         |        |
| Ofsted Rating: Good   Pupils: 71   Distance:4.21  Great Ellingham Primary School Ofsted Rating: Good   Pupils: 177   Distance:4.33  Great Hockham Primary School and Nursery Ofsted Rating: Good   Pupils: 110   Distance:4.34                                                                                                                                                                                                                                                                                                                                                                                                                                                                                                                                                                                                                                                                                                                                                                                                                                                                                                                                                                                                                                                                                                                                                                                                                                                                                                                                                                                                                                                                                                                                                                                                                                                                                                                                                                                                                                                                                                 | 13       | Rocklands Community Primary School                                |         |         |           |         |        |
| Ofsted Rating: Good   Pupils: 177   Distance:4.33  Great Hockham Primary School and Nursery Ofsted Rating: Good   Pupils: 110   Distance:4.34                                                                                                                                                                                                                                                                                                                                                                                                                                                                                                                                                                                                                                                                                                                                                                                                                                                                                                                                                                                                                                                                                                                                                                                                                                                                                                                                                                                                                                                                                                                                                                                                                                                                                                                                                                                                                                                                                                                                                                                  |          | Ofsted Rating: Good   Pupils: 71   Distance:4.21                  |         |         |           |         |        |
| Ofsted Rating: Good   Pupils: 177   Distance: 4.33  Great Hockham Primary School and Nursery Ofsted Rating: Good   Pupils: 110   Distance: 4.34                                                                                                                                                                                                                                                                                                                                                                                                                                                                                                                                                                                                                                                                                                                                                                                                                                                                                                                                                                                                                                                                                                                                                                                                                                                                                                                                                                                                                                                                                                                                                                                                                                                                                                                                                                                                                                                                                                                                                                                | 14)      | Great Ellingham Primary School                                    |         |         |           |         |        |
| Ofsted Rating: Good   Pupils: 110   Distance:4.34                                                                                                                                                                                                                                                                                                                                                                                                                                                                                                                                                                                                                                                                                                                                                                                                                                                                                                                                                                                                                                                                                                                                                                                                                                                                                                                                                                                                                                                                                                                                                                                                                                                                                                                                                                                                                                                                                                                                                                                                                                                                              |          | Ofsted Rating: Good   Pupils: 177   Distance:4.33                 |         |         |           |         |        |
| Ofsted Rating: Good   Pupils: 110   Distance:4.34                                                                                                                                                                                                                                                                                                                                                                                                                                                                                                                                                                                                                                                                                                                                                                                                                                                                                                                                                                                                                                                                                                                                                                                                                                                                                                                                                                                                                                                                                                                                                                                                                                                                                                                                                                                                                                                                                                                                                                                                                                                                              | 15)      | Great Hockham Primary School and Nursery                          |         |         |           |         |        |
| St Andrew's CofE VA Primary School, Lopham                                                                                                                                                                                                                                                                                                                                                                                                                                                                                                                                                                                                                                                                                                                                                                                                                                                                                                                                                                                                                                                                                                                                                                                                                                                                                                                                                                                                                                                                                                                                                                                                                                                                                                                                                                                                                                                                                                                                                                                                                                                                                     |          | Ofsted Rating: Good   Pupils: 110   Distance: 4.34                |         |         |           |         |        |
| A CONTRACTOR CONTRACTOR AND CONTRACT | <u></u>  | St Andrew's CofE VA Primary School, Lopham                        |         |         |           |         |        |