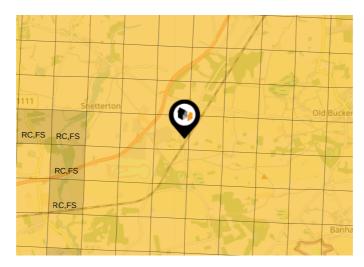

### Soils & Clay

Ground Composition for this Address (Surrounding square kilometer zone around property)

Carbon Content: NONE Soil Texture: SILT TO SAND

Parent Material Grain: ARENACEOUS - Soil Depth: DEEP

**RUDACEOUS** 

**Soil Group:** LIGHT(SANDY) TO

MEDIUM(SANDY)

#### Primary Classifications (Most Common Clay Types)

**C/M** Claystone / Mudstone

**FPC,S** Floodplain Clay, Sand / Gravel

FC,S Fluvial Clays & Silts

FC,S,G Fluvial Clays, Silts, Sands & Gravel

PM/EC Prequaternary Marine / Estuarine Clay / Silt

QM/EC Quaternary Marine / Estuarine Clay / Silt

RC Residual Clay

RC/LL Residual Clay & Loamy Loess

RC,S River Clay & Silt

RC,FS Riverine Clay & Floodplain Sands and Gravel
RC,FL Riverine Clay & Fluvial Sands and Gravel

TC Terrace Clay

TC/LL Terrace Clay & Loamy Loess