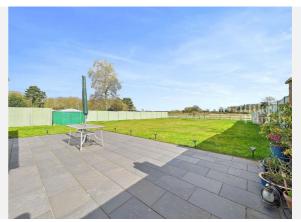

k
Conservation Area: No

Flood Risk:

**Mobile Coverage:** 

(based on calls indoors)

Rivers & SeasSurface WaterVery low

**Estimated Broadband Speeds** (Standard - Superfast - Ultrafast)

20

mb/s mb/s



#### Satellite/Fibre TV Availability:























# Planning History **This Address**



Planning records for: Station Road, Eccles, Norwich, NR16

Reference - 3PL/2013/0365/F

**Decision:** Permission

Date: 19th April 2013

Description:

First floor extension over existing garage/utility

Reference - 3NM/2014/0003/NMA

**Decision:** Permission

Date: 21st January 2014

Description:

NMA re:3PL/2013/0365/F - due to bldg.cost. Reduce size, change window (front elevatn.) - results in rear roof change

# Gallery **Photos**





















# Gallery **Photos**





















# Gallery **Photos**



















### STATION ROAD, ECCLES, NORWICH, NR16







### STATION ROAD, ECCLES, NORWICH, NR16







### STATION ROAD, ECCLES, NORWICH, NR16



# Property **EPC - Certificate**



|       | Station Road, Eccles, NR16 | Ene     | ergy rating |
|-------|----------------------------|---------|-------------|
|       | Valid until 30.10.2034     |         |             |
| Score | Energy rating              | Current | Potential   |
| 92+   | A                          |         |             |
| 81-91 | В                          |         |             |
| 69-80 | C                          |         | 72   C      |
| 55-68 | D                          | 60   D  |             |
| 39-54 | E                          |         |             |
| 21-38 | F