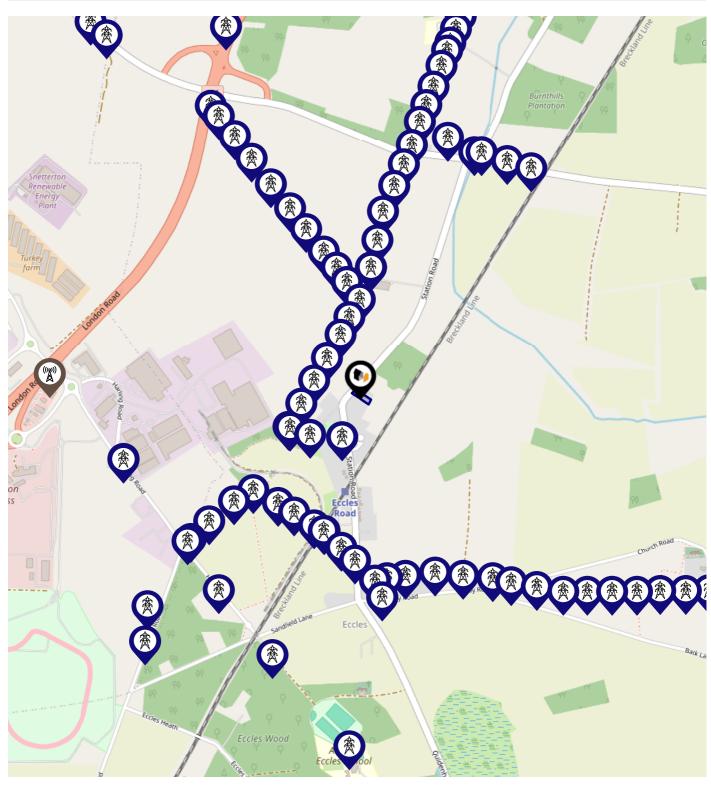

|          | Ofsted Rating: Good   Pupils: 110   Distance: 4.34                |         |         |           |         |        |
| A CONTRACTOR CONTRACTOR AND CONTRACT | <u></u>  | St Andrew's CofE VA Primary School, Lopham                        |         |         |           |         |        |

### Local Area

## **Masts & Pylons**





Key:

Power Pylons

Communication Masts



## Environment

### **Radon Gas**



#### What is Radon?

Radon is a natural radioactive gas, which enters buildings from the ground. Exposure to high concentrations increases the risk of lung cancer. The UK Health Security Agency (UKHSA) recommends that radon levels should be reduced in homes where the annual average is at or above 200 becquerels per cubic metre (200 Bq/m3).







# Local Area Road Noise





This data indicates the level of noise according to the strategic noise mapping of road sources within areas with a population of at least 100,000 people (agglomerations) and along major traffic routes. This indicates a 24 hour annual average noise level with separate weightings for the evening and night periods.

Noise levels are modelle