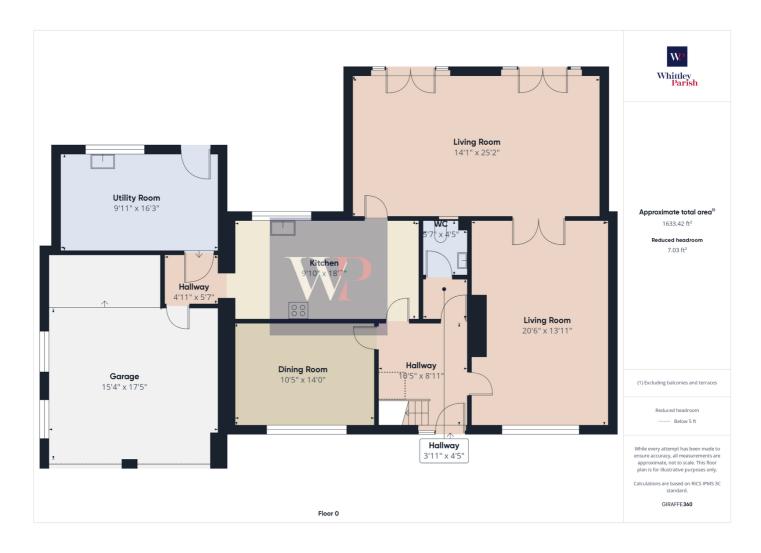

#### **Property**

**Type:** Detached

Bedrooms: 3

**Floor Area:**  $2,561 \text{ ft}^2 / 238 \text{ m}^2$ 

Plot Area: 0.33 acres
Year Built: 1967-1975
Council Tax: Band E
Annual Estimate: £2,846
Title Number: NK204031

# Planning History **This Address**

Planning records for: Station Road, Eccles, Norwich, NR16

Reference - 3PL/2013/0365/F

**Decision:** Permission

Date: 19th April 2013

Description:

First floor extension over existing garage/utility

Reference - 3NM/2014/0003/NMA

**Decision:** Permission

Date: 21st January 2014

Description:

NMA re:3PL/2013/0365/F - due to bldg.cost. Reduce size, change window (front elevatn.) - results in rear roof change