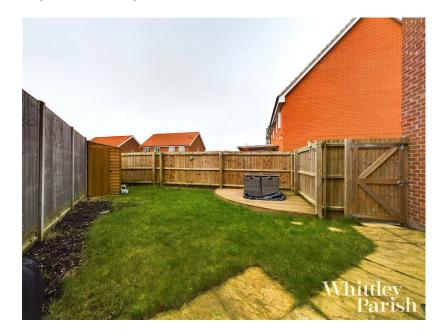

Externally the property is set back from the road boasting a corner plot position with lawned front gardens and tandem parking to the side. There is a gate giving access to the rear garden which is fully enclosed by fencing and landscaped with areas of lawn, patio and decking.

Tenure: Freehold Council tax band: B

EPC rating B

- Guide Price £260,000 -£270,000
- · Large kitchen diner
- Sought after development

warranty

Remainder of 10 year NHBC

• Built in 2019

· Landscaped rear garden