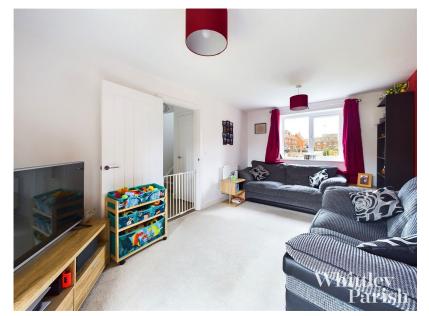

Built in 2019 and benefiting from the remainder of its NHBC 10 year warranty, this end of terrace house is of traditional construction with gas fired central heating and Upvc double glazing throughout. The accommodation is well laid out with a large kitchen diner, sitting room and cloakroom to the ground floor whilst upstairs offers three bedrooms, ensuite to bedroom one and family bathroom.

Externally the property is set back from the road boasting a corner plot position with lawned front gardens and tandem parking to the side. There is a gate giving access to the rear garden which is fully enclosed by fencing and landscaped with areas of lawn, patio and decking.