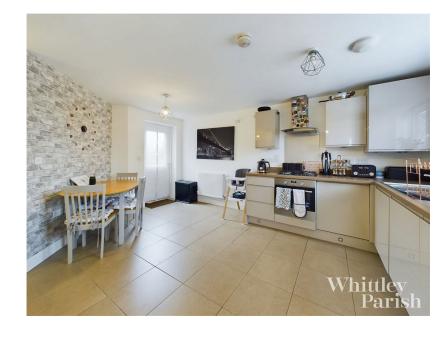

Built in 2019 and benefiting from the remainder of its NHBC 10 year warranty, this end of terrace house is of traditional construction with gas fired central heating and Upvc double glazing throughout. The accommodation is well laid out with a large kitchen diner, sitting room and cloakroom to the ground floor whilst upstairs offers three bedrooms, ensuite to bedroom one and family bathroom.

Tenure: Freehold Council tax band: B

EPC rating B

- Guide Price £260,000 -£270,000
- · Large kitchen diner
- Sought after development

warranty

Remainder of 10 year NHBC

• Built in 2019

· Landscaped rear garden