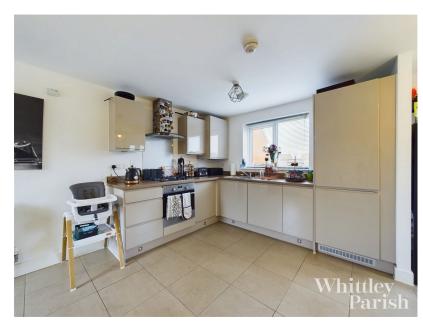

Built in 2019 and benefiting from the remainder of its NHBC 10 year warranty, this end of terrace house is of traditional construction with gas fired central heating and Upvc double glazing throughout. The accommodation is well laid out with a large kitchen diner, sitting room and cloakroom to the ground floor whilst upstairs offers three bedrooms, ensuite to bedroom one and family bathroom.

Tenure: Freehold Council tax band: B

EPC rating B

- Guide Price £260,000 -£270,000
- · Large kitchen diner
- Sought after development

warranty

Remainder of 10 year NHBC

• Built in 2019

· Landscaped rear garden