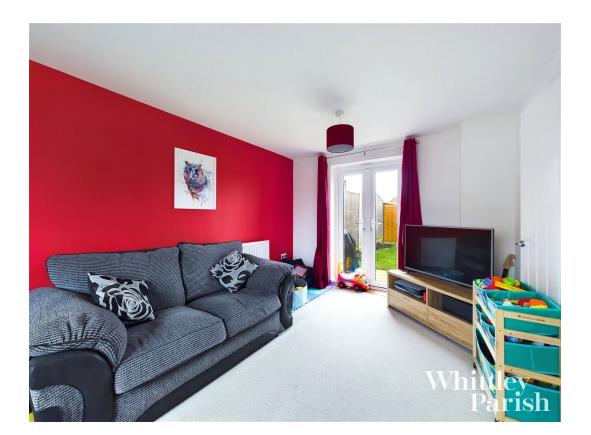

Built in 2019 and benefiting from the remainder of its NHBC 10 year warranty, this end of terrace house is of traditional construction with gas fired central heating and Upvc double glazing throughout. The accommodation is well laid out with a large kitchen diner, sitting room and cloakroom to the ground floor whilst upstairs offers three bedrooms, ensuite to bedroom one and family bathroom.

Externally the property is set back from the road boasting a corner plot position with lawned front gardens and tandem parking to the side. There is a gate giving access to the rear garden which is fully enclosed by fencing and landscaped with areas of lawn, patio and decking.