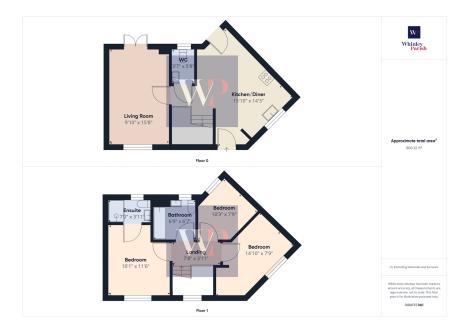

Built in 2019 and benefiting from the remainder of its NHBC 10 year warranty, this end of terrace house is of traditional construction with gas fired central heating and Upvc double glazing throughout. The accommodation is well laid out with a large kitchen diner, sitting room and cloakroom to the ground floor whilst upstairs offers three bedrooms, ensuite to bedroom one and family bathroom.

Tenure: Freehold Council tax band: B

EPC rating B

- Guide Price £260,000 -£270,000
- · Large kitchen diner
- Sought after development

warranty

Remainder of 10 year NHBC

• Built in 2019

· Landscaped rear garden