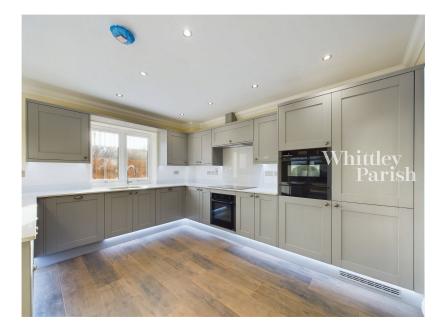

This exceptional property, has been individually built and designed, offering a truly unique and spacious layout spanning over 2800sqft. Every detail of the design and construction has been meticulously planned to maximise the use of space, creating versatile yet well-proportioned rooms. Notice is drawn to the impressive kitchen/diner, a standout feature in itself. The bi-folding doors from the kitchen seamlessly connect the interior to a spacious terrace with gardens beyond, perfect for both family living and entertaining. Being of modern brick and block cavity wall construction the property is exceptionally well insulated, heated by an energy-efficient air source heat pump, with underfloor heating at ground floor level and radiators on the upper floors, resulting in reduced energy consumption. Additional features include CAT 6 capability, a 7-year builder's warranty, a water softener. Plus a 7kw supply for an electric car charging point.