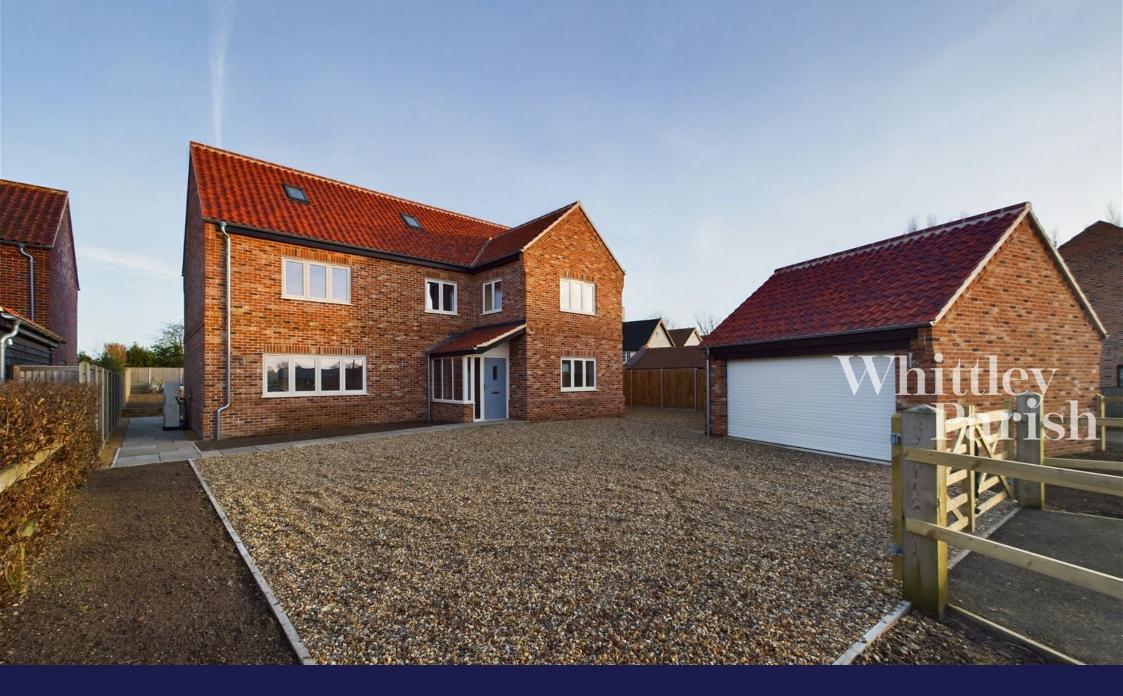

## Offers in the region of £850,000

Great Ellingham, a popular Breckland village, is conveniently located just 2 miles off the A11, providing access to Norwich, Cambridge, and London. The village is well-equipped with a shop, post office, highly regarded primary school, recreation centre, and pub. For additional amenities, the nearby town of Attleborough offers a range of local services, independent retailers, supermarkets, schooling options, a thriving business community, and good transport links to Norwich and Cambridge via train. The historic market town of Wymondham, located six miles northeast, also offers supermarkets, schools, pubs, and restaurants.

This exceptional property, has been individually built and designed, offering a truly unique and spacious layout spanning over 2800sqft. Every detail of the design and construction has been meticulously planned to maximise the use of space, creating versatile yet well-proportioned rooms. Notice is drawn to the impressive kitchen/diner, a standout feature in itself. The bi-folding doors from the kitchen seamlessly connect the interior to a spacious terrace with gardens beyond, perfect for both family living and entertaining. Being of modern brick and block cavity wall construction the property is exceptionally well insulated, heated by an energy-efficient air source heat pump, with underfloor heating at ground floor level and radiators on the upper floors, resulting in reduced energy consumption. Additional features include CAT 6 capability, a 7-year builder's warranty, a water softener. Plus a 7kw supply for an electric car charging point.