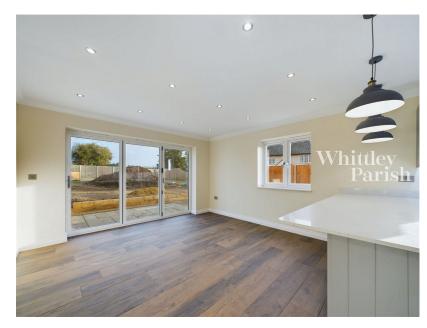

This exceptional property, has been individually built and designed, offering a truly unique and spacious layout spanning over 2800sqft. Every detail of the design and construction has been meticulously planned to maximise the use of space, creating versatile yet well-proportioned rooms. Notice is drawn to the impressive kitchen/diner, a standout feature in itself. The bi-folding doors from the kitchen seamlessly connect the interior to a spacious terrace with gardens beyond, perfect for both family living and entertaining. Being of modern brick and block cavity wall construction the property is exceptionally well insulated, heated by an energy-efficient air source heat pump, with underfloor heating at ground floor level and radiators on the upper floors, resulting in reduced energy consumption. Additional features include CAT 6 capability, a 7-year builder's warranty, a water softener. Plus a 7kw supply for an electric car charging point.