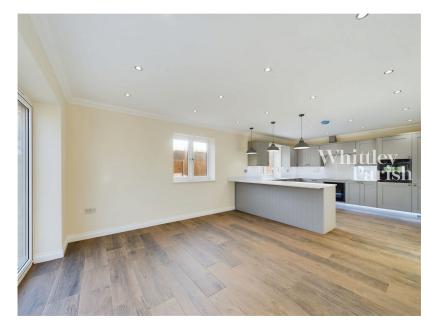

This exceptional property, has been individually built and designed, offering a truly unique and spacious layout spanning over 2800sqft. Every detail of the design and construction has been meticulously planned to maximise the use of space, creating versatile yet well-proportioned rooms. Notice is drawn to the impressive kitchen/diner, a standout feature in itself. The bi-folding doors from the kitchen seamlessly connect the interior to a spacious terrace with gardens beyond, perfect for both family living and entertaining. Being of modern brick and block cavity wall construction the property is exceptionally well insulated, heated by an energy-efficient air source heat pump, with underfloor heating at ground floor level and radiators on the upper floors, resulting in reduced energy consumption. Additional features include CAT 6 capability, a 7-year builder's warranty, a water softener. Plus a 7kw supply for an electric car charging point.