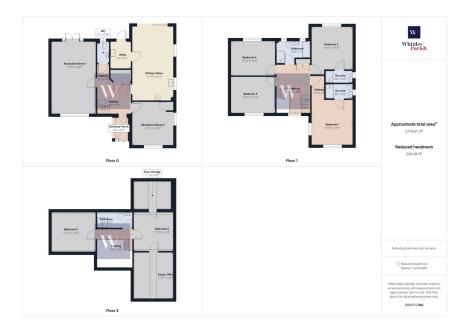

**SERVICES** 

Drainage - Mains

Heating type - Air source heat pump

EPC rating - B

Council Tax Band - TBC

Tenure - Freehold

- Approx 2800 sq ft
- Plot size approx 0.24 acres (sts)

Utility room

- 4 Bathrooms (2 En-suites)
- Double detached garage
- Electric car charge port

- Council Tax Band:
- Freehold