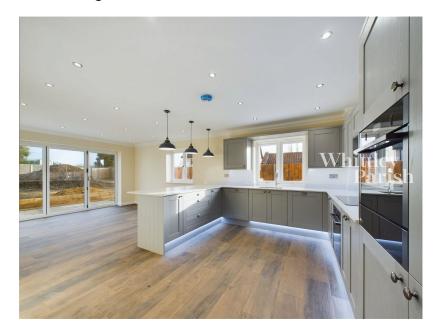

This exceptional property, has been individually built and designed, offering a truly unique and spacious layout spanning over 2800sqft. Every detail of the design and construction has been meticulously planned to maximise the use of space, creating versatile yet well-proportioned rooms. Notice is drawn to the impressive kitchen/diner, a standout feature in itself. The bi-folding doors from the kitchen seamlessly connect the interior to a spacious terrace with gardens beyond, perfect for both family living and entertaining. Being of modern brick and block cavity wall construction the property is exceptionally well insulated, heated by an energy-efficient air source heat pump, with underfloor heating at ground floor level and radiators on the upper floors, resulting in reduced energy consumption. Additional features include CAT 6 capability, a 7-year builder's warranty, a water softener. Plus a 7kw supply for an electric car charging point.