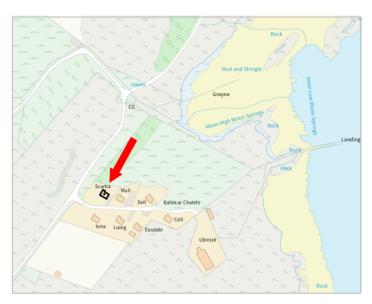

#### DIRECTIONS

Travelling from Oban and the North on the A816, turn right onto the B844 and cross over the Atlantic Bridge. Drive through the village of Balvicar, and turn left at the sign for Balvicar Chalets. Follow this road for approximately 1 mile. Take a left into Balvicar Chalets through a gate, and Scarba is the first Chalet on the left.