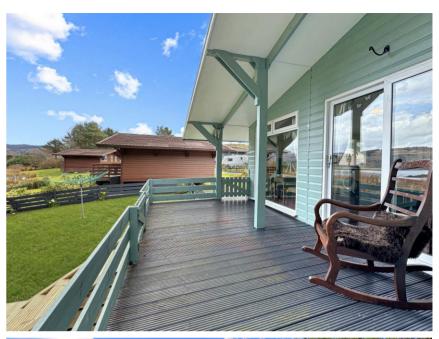

# **Key Features**

- Delightful 2 Bedroom Chalet with stunning views
- Located across from beach at Balvicar Bay
- Situated in former slate-mining village on Isle of Seil
- Cosy in winter, fresh & tranquil in summer
- Kitchen, Lounge/Diner, 2 Bedrooms, Shower Room
- White goods, window coverings & flooring included
- Double glazing & electric heating
- Raised decking to front
- Enclosed garden with drying green
- Private parking for several vehicles
- Timber shed
- Idyllic lifestyle opportunity

# **APPROACH**

Via gated access to Balvicar Chalets, into a shared driveway leading to the private parking at the side of no.1, and entrance via the decking at the front into the Lounge/Diner.

### LOUNGE/DINER 4.8m x 3.15m

With window to the front elevation with sea views, radiator, fitted carpet, shelved recess, doors leading to both Bedrooms and the Shower Room, and glazed sliding doors leading to the decking.