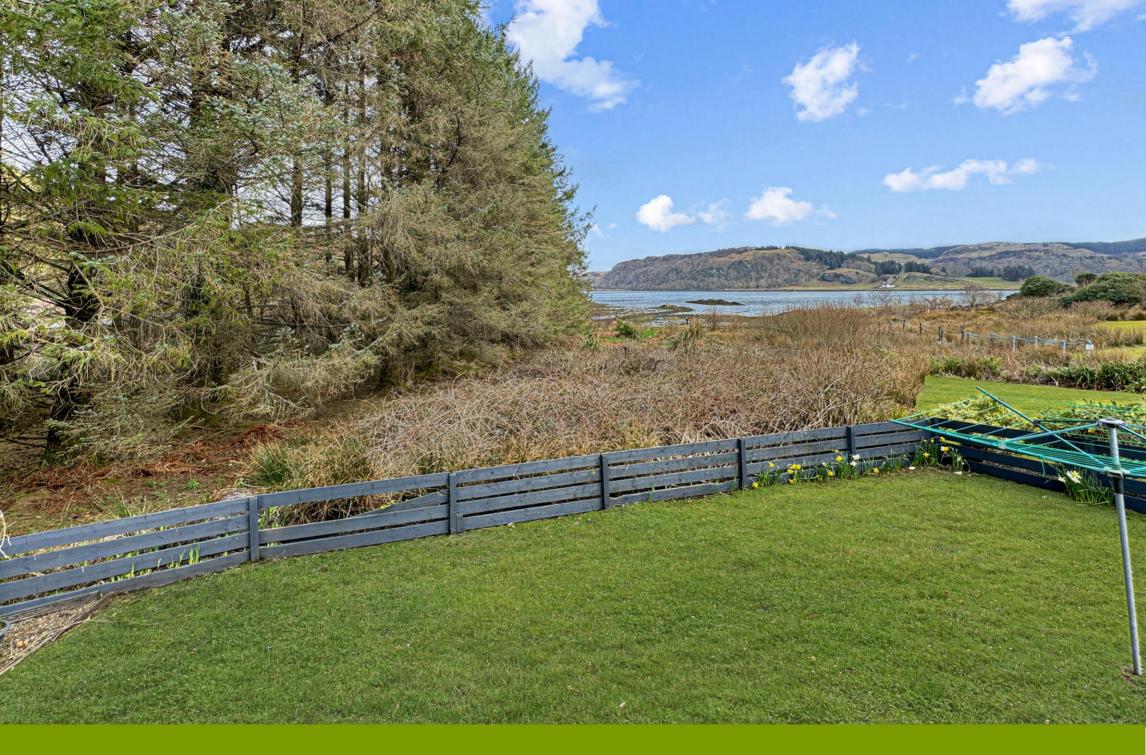

#### GARDEN

The enclosed & easily maintained garden is partially laid to lawn and partially laid to stone chippings. There is a raised decking area with storage below, drying green, and timber shed.