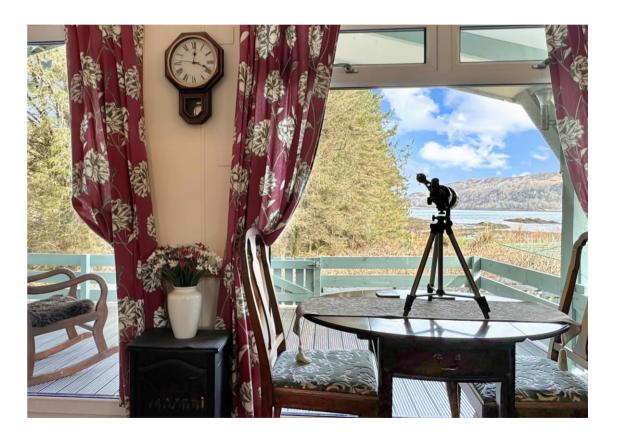

### LOUNGE/DINER 4.8m x 3.15m

With window to the front elevation with sea views, radiator, fitted carpet, shelved recess, doors leading to both Bedrooms and the Shower Room, and glazed sliding doors leading to the decking.

The accommodation comprises fitted Kitchen with a range of white goods, Lounge/Diner with glazed doors leading to the decking, 2 double Bedrooms, and a modern Shower Room.

With double glazing throughout, this delightful property also benefits from electric heating and a mains water supply. The easily maintained garden offers an ideal haven to enjoy the serene location and magnificent views.