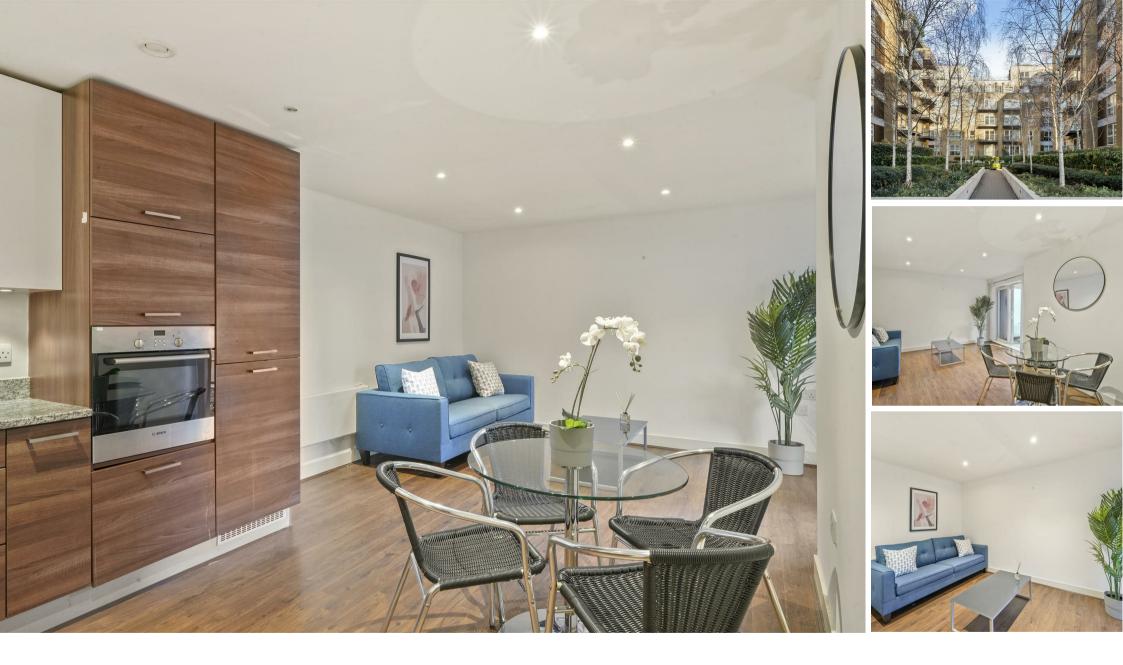

# Bromyard Avenue, London W3 7FJ

A beautifully presented, modern, ground floor apartment in a prestigious gated development.

This apartment consists of two double bedrooms, a modern family bathroom, open plan kitchen/living area and a large private balcony. The property also benefits from lift access, double glazing, ample storage space, and 24 hour concierge service.