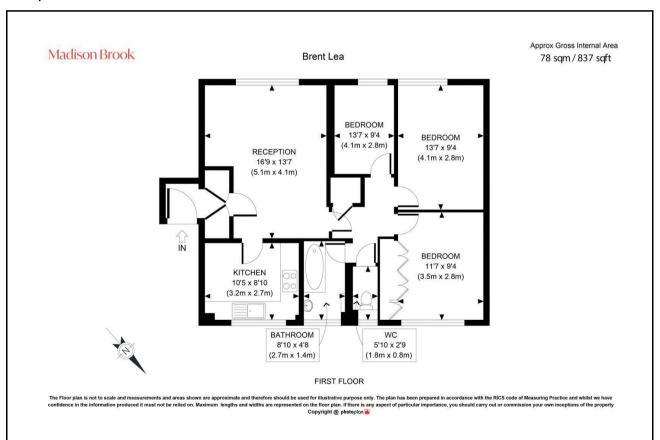

#### **Floorplan**

These particulars, whilst believed to be accurate are set out as a general outline only for guidance and do not constitute any part of an offer or contract. Intending purchasers should not rely on them as statements of representation of fact, but must satisfy themselves by inspection or otherwise as to their accuracy. No person in this firms employment has the authority to make or give any representation or warranty in respect of the property.

### **Property Summary**

This deligntful three-bedroom flat, situated on the first floor, offers a perfect blend of space, comfort, and convenience in the heart of Brentford. The property features a generous reception room, a separate, well-equipped kitchen, three bright bedrooms, and a modern family bathroom, making it ideal for families or professionals.