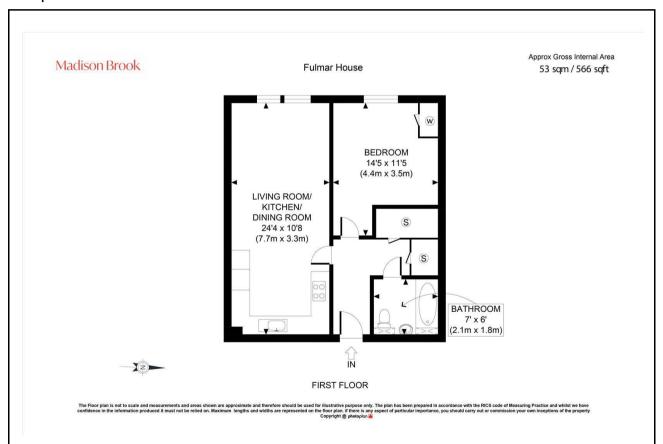

### **Property Summary**

Located on the first floor, this spacious one-bedroom apartment offers 566 sq. ft. of internal space and a smart layout. It features a generous open-plan kitchen/living/dining room, a well-sized double bedroom with fitted storage, and a modern three-piece bathroom.

Additional storage is available in the hallway. Ideally situated just a short walk from Uxbridge High Street and station (Metropolitan & Piccadilly Lines), with easy access to Brunel University, and major routes including the M4, M25, and M40.

#### Floorplan

These particulars, whilst believed to be accurate are set out as a general outline only for guidance and do not constitute any part of an offer or contract. Intending purchasers should not rely on them as statements of representation of fact, but must satisfy themselves by inspection or otherwise as to their accuracy. No person in this firms employment has the authority to make or give any representation or warranty in respect of the property.