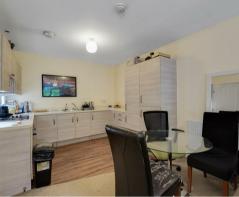

### **Property Summary**

Located on the first floor, this spacious one-bedroom apartment offers 566 sq. ft. of internal space and a smart layout. It features a generous open-plan kitchen/living/dining room, a well-sized double bedroom with fitted storage, and a modern three-piece bathroom.