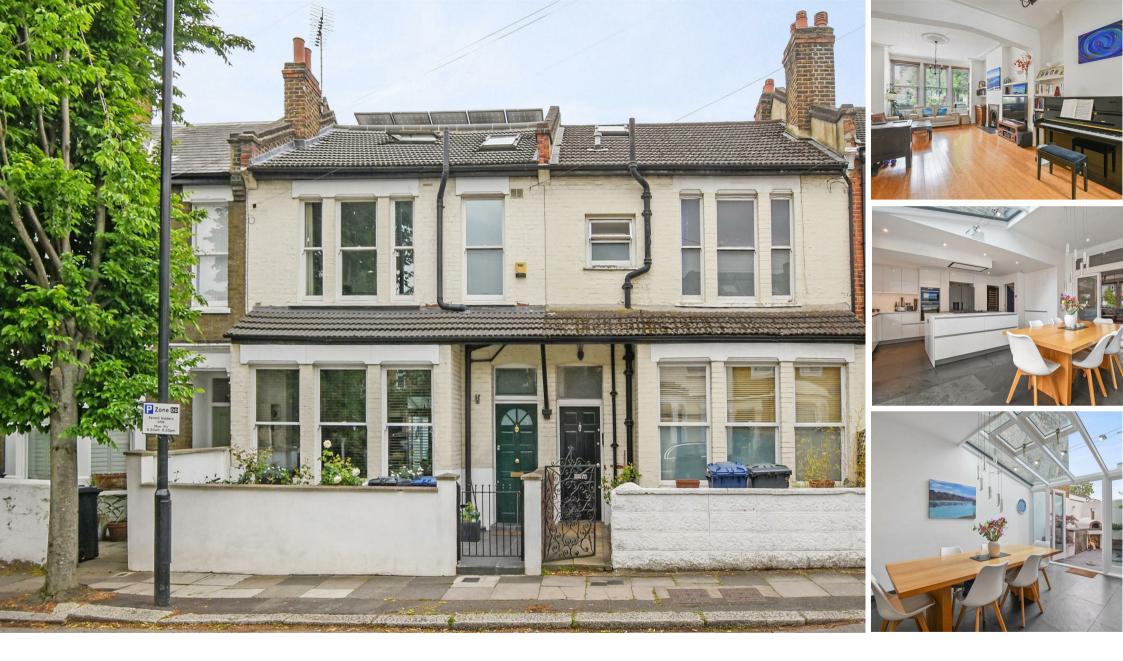

### **Property Summary**

Set across three floors, this impressive four-bedroom, two-bathroom family home offers 1,779 sq. ft. of welldesigned living space. Located between Acton and Chiswick, the property features a double reception room, openplan kitchen/diner, and a landscaped south-facing garden. Upstairs, four spacious bedrooms include a loft suite and en-suite, while solar panels enhance energy efficiency.

With Acton Town and South Acton stations nearby, and amenities just a short stroll away, this is a perfect blend of practicality, charm, and convenience.