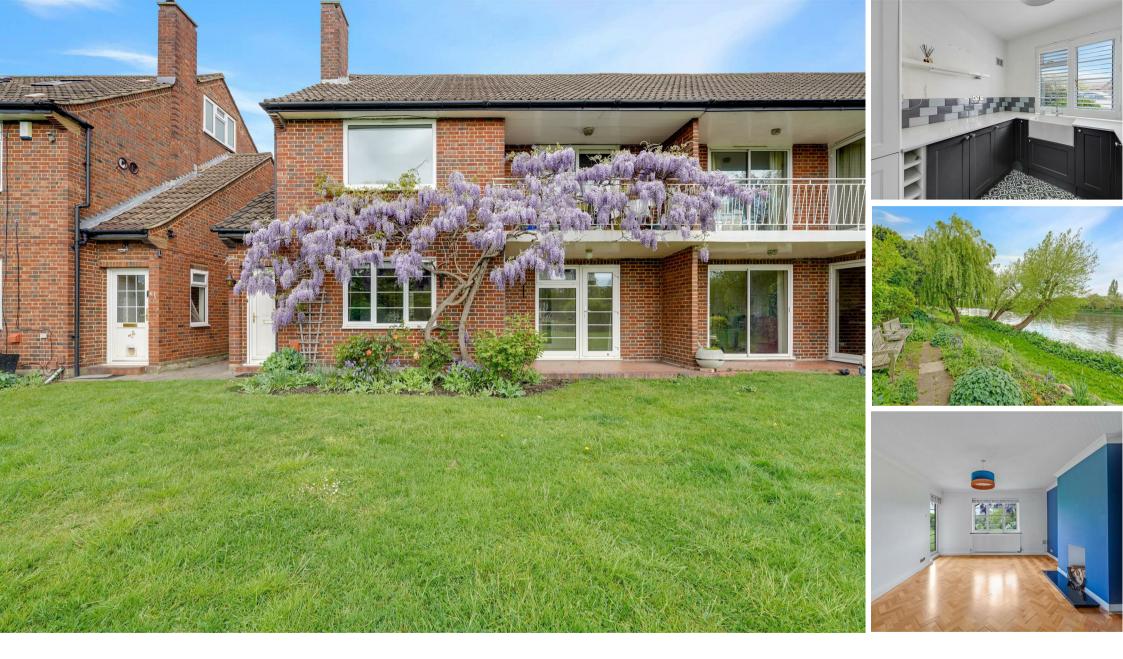

### **Property Summary**

Located within the prestigious Thames Village development, this two-bedroom ground floor apartment enjoys direct access onto communal riverside gardens and a private patio. Featuring a bright living room, modern kitchen with farmhouse sink, two generous bedrooms, and a stylish bathroom, the apartment offers approximately 746 sq. ft. of space.

Chain-free and offering a peaceful setting, the property also benefits from a 929-year lease and access to excellent transport links via Chiswick Station.