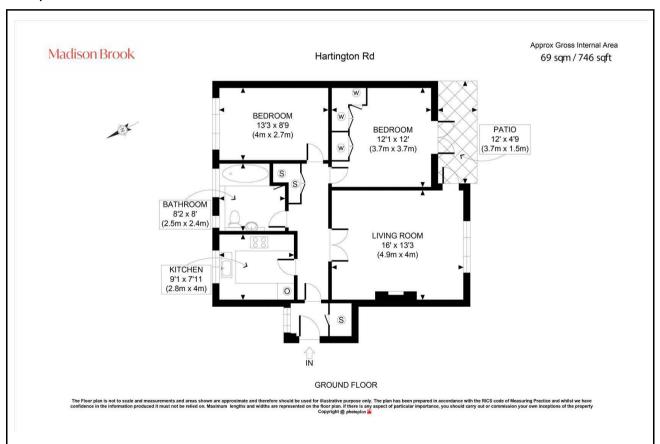

#### **Floorplan**

These particulars, whilst believed to be accurate are set out as a general outline only for guidance and do not constitute any part of an offer or contract. Intending purchasers should not rely on them as statements of representation of fact, but must satisfy themselves by inspection or otherwise as to their accuracy. No person in this firms employment has the authority to make or give any representation or warranty in respect of the property.

## **Property Summary**

Located within the prestigious Thames Village development, this two-bedroom ground floor apartment enjoys direct access onto communal riverside gardens and a private patio. Featuring a bright living room, modern kitchen with farmhouse sink, two generous bedrooms, and a stylish bathroom, the apartment offers approximately 746 sq. ft. of space.