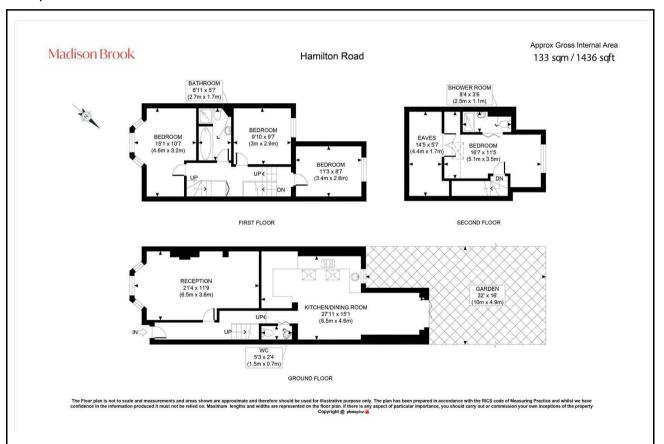

#### Floorplan

These particulars, whilst believed to be accurate are set out as a general outline only for guidance and do not constitute any part of an offer or contract. Intending purchasers should not rely on them as statements of representation of fact, but must satisfy themselves by inspection or otherwise as to their accuracy. No person in this firms employment has the authority to make or give any representation or warranty in respect of the property.

### **Property Summary**

Located on a quiet, sought-after street in Brentford, this extended four-bedroom, two-bathroom Victorian house offers stylish, well-balanced living across three floors.

The property features a spacious reception room with bay window, and a large eat-in kitchen with skylights and bi-folding doors leading to a private garden—perfect for entertaining. Upstairs, you'll find three bedrooms and a family bathroom, while the top floor boasts a principal bedroom with en suite and ample storage.