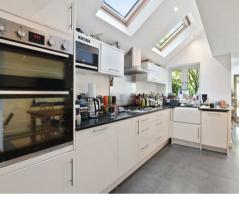

### **Property Summary**

Located on a quiet, sought-after street in Brentford, this extended four-bedroom, two-bathroom Victorian house offers stylish, well-balanced living across three floors.

The property features a spacious reception room with bay window, and a large eat-in kitchen with skylights and bi-folding doors leading to a private garden—perfect for entertaining. Upstairs, you'll find three bedrooms and a family bathroom, while the top floor boasts a principal bedroom with en suite and ample storage.