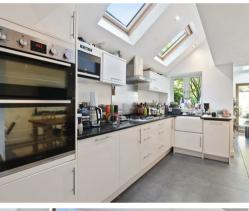

### **Property Summary**

Located on a quiet, sought-after street in Brentford, this extended four-bedroom, two-bathroom Victorian house offers stylish, well-balanced living across three floors.

The property features a spacious reception room with bay window, and a large eat-in kitchen with skylights and bi-folding doors leading to a private garden—perfect for entertaining. Upstairs, you'll find three bedrooms and a family bathroom, while the top floor boasts a principal bedroom with en suite and ample storage.