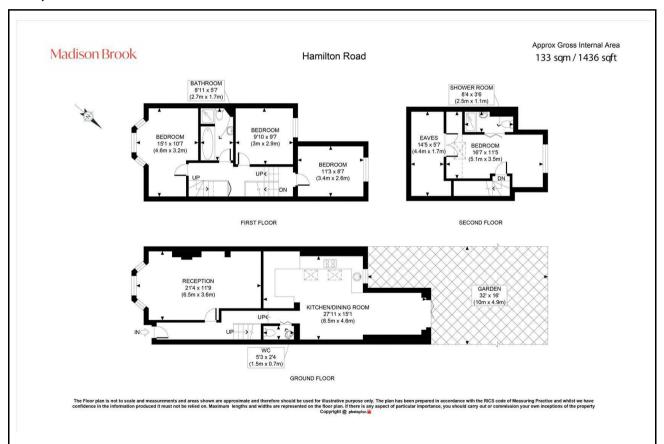

#### Floorplan

These particulars, whilst believed to be accurate are set out as a general outline only for guidance and do not constitute any part of an offer or contract. Intending purchasers should not rely on them as statements of representation of fact, but must satisfy themselves by inspection or otherwise as to their accuracy. No person in this firms employment has the authority to make or give any representation or warranty in respect of the property.

### **Property Summary**

Located on a quiet, sought-after street in Brentford, this extended four-bedroom, two-bathroom Victorian house offers stylish, well-balanced living across three floors.

The property features a spacious reception room with bay window, and a large eat-in kitchen with skylights and bi-folding doors leading to a private garden—perfect for entertaining. Upstairs, you'll find three bedrooms and a family bathroom, while the top floor boasts a principal bedroom with en suite and ample storage.