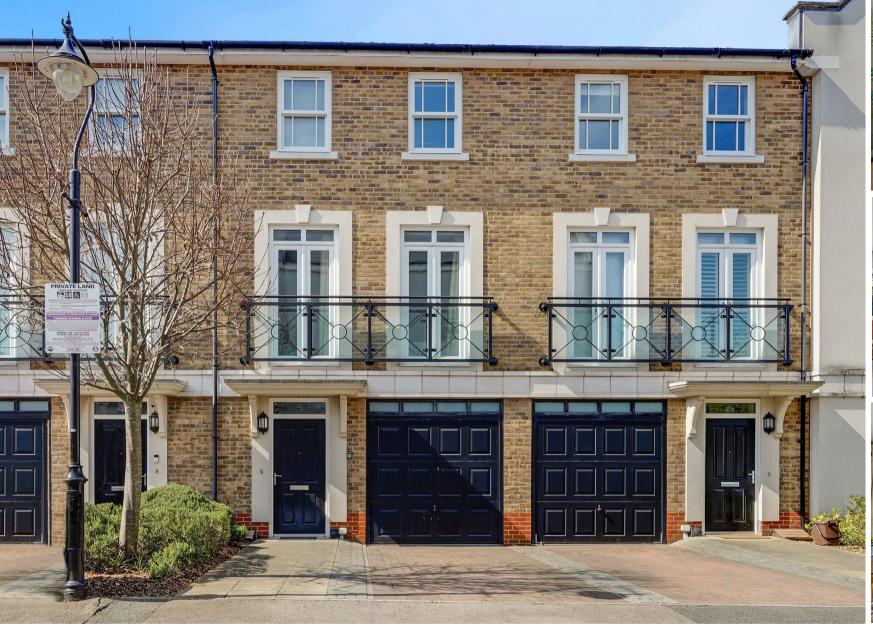

# India Way, Roehampton, SW15 5FE

### **Property Summary**

This impressive four-bedroom townhouse in Roehampton offers contemporary living across three spacious floors, featuring approximately 1,778 sq ft of well-appointed accommodation. The ground floor boasts an open-plan kitchen/dining area with bi-fold doors to a private garden, utility room, cloakroom, garage, and off-street parking. On the first floor, a bright reception room opens onto a delightful terrace, complemented by the spacious master bedroom suite. The second floor provides three additional bedrooms and two bathrooms (one en-suite). Beautifully presented and close to Richmond Park, Putney Heath, local amenities, and transport links.