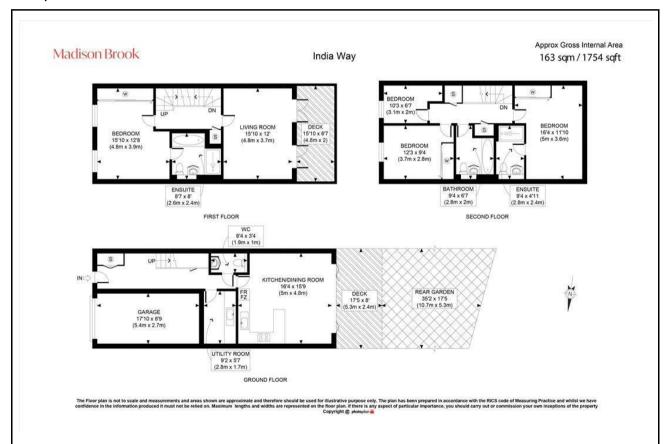

### **Property Summary**

This impressive four-bedroom townhouse in Roehampton offers contemporary living across three spacious floors, featuring approximately 1,778 sq ft of well-appointed accommodation. The ground floor boasts an open-plan kitchen/dining area with bi-fold doors to a private garden, utility room, cloakroom, garage, and off-street parking. On the first floor, a bright reception room opens onto a delightful terrace, complemented by the spacious master bedroom suite. The second floor provides three additional bedrooms and two bathrooms (one en-suite). Beautifully presented and close to Richmond Park, Putney Heath, local amenities, and transport links.

#### Floorplan

These particulars, whilst believed to be accurate are set out as a general outline only for guidance and do not constitute any part of an offer or contract. Intending purchasers should not rely on them as statements of representation of fact, but must satisfy themselves by inspection or otherwise as to their accuracy. No person in this firms employment has the authority to make or give any representation or warranty in respect of the property.