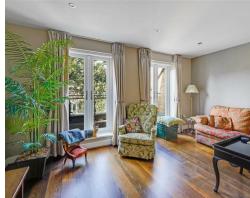

### **Property Summary**

This impressive four-bedroom townhouse in Roehampton offers contemporary living across three spacious floors, featuring approximately 1,778 sq ft of well-appointed accommodation. The ground floor boasts an open-plan kitchen/dining area with bi-fold doors to a private garden, utility room, cloakroom, garage, and off-street parking. On the first floor, a bright reception room opens onto a delightful terrace, complemented by the spacious master bedroom suite. The second floor provides three additional bedrooms and two bathrooms (one en-suite). Beautifully presented and close to Richmond Park, Putney Heath, local amenities, and transport links.