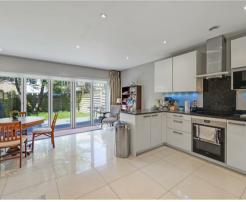

### **Property Summary**

This impressive four-bedroom townhouse in Roehampton offers contemporary living across three spacious floors, featuring approximately 1,778 sq ft of well-appointed accommodation. The ground floor boasts an open-plan kitchen/dining area with bi-fold doors to a private garden, utility room, cloakroom, garage, and off-street parking. On the first floor, a bright reception room opens onto a delightful terrace, complemented by the spacious master bedroom suite. The second floor provides three additional bedrooms and two bathrooms (one en-suite). Beautifully presented and close to Richmond Park, Putney Heath, local amenities, and transport links.