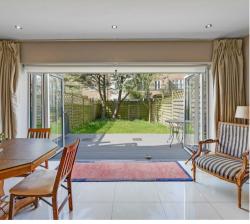

### **Property Summary**

This impressive four-bedroom townhouse in Roehampton offers contemporary living across three spacious floors, featuring approximately 1,778 sq ft of well-appointed accommodation. The ground floor boasts an open-plan kitchen/dining area with bi-fold doors to a private garden, utility room, cloakroom, garage, and off-street parking. On the first floor, a bright reception room opens onto a delightful terrace, complemented by the spacious master bedroom suite. The second floor provides three additional bedrooms and two bathrooms (one en-suite). Beautifully presented and close to Richmond Park, Putney Heath, local amenities, and transport links.