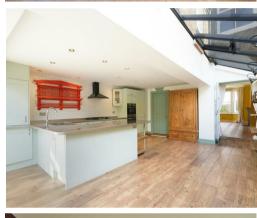

### **Property Summary**

Set in the leafy heart of Grove Park, this extended four-bedroom period home perfectly balances character and modern design. The centrepiece is a spectacular kitchen and dining space with a glass ceiling and exposed brick wall, creating a light-filled hub ideal for entertaining. A bespoke shaker kitchen, premium appliances, and a central island complete the scene, flowing out to a large west-facing garden.