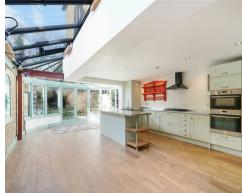

### **Property Summary**

Set in the leafy heart of Grove Park, this extended four-bedroom period home perfectly balances character and modern design. The centrepiece is a spectacular kitchen and dining space with a glass ceiling and exposed brick wall, creating a light-filled hub ideal for entertaining. A bespoke shaker kitchen, premium appliances, and a central island complete the scene, flowing out to a large west-facing garden.