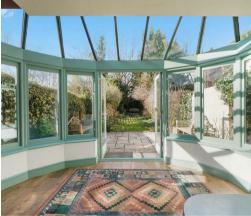

### **Property Summary**

Set in the leafy heart of Grove Park, this extended four-bedroom period home perfectly balances character and modern design. The centrepiece is a spectacular kitchen and dining space with a glass ceiling and exposed brick wall, creating a light-filled hub ideal for entertaining. A bespoke shaker kitchen, premium appliances, and a central island complete the scene, flowing out to a large west-facing garden.