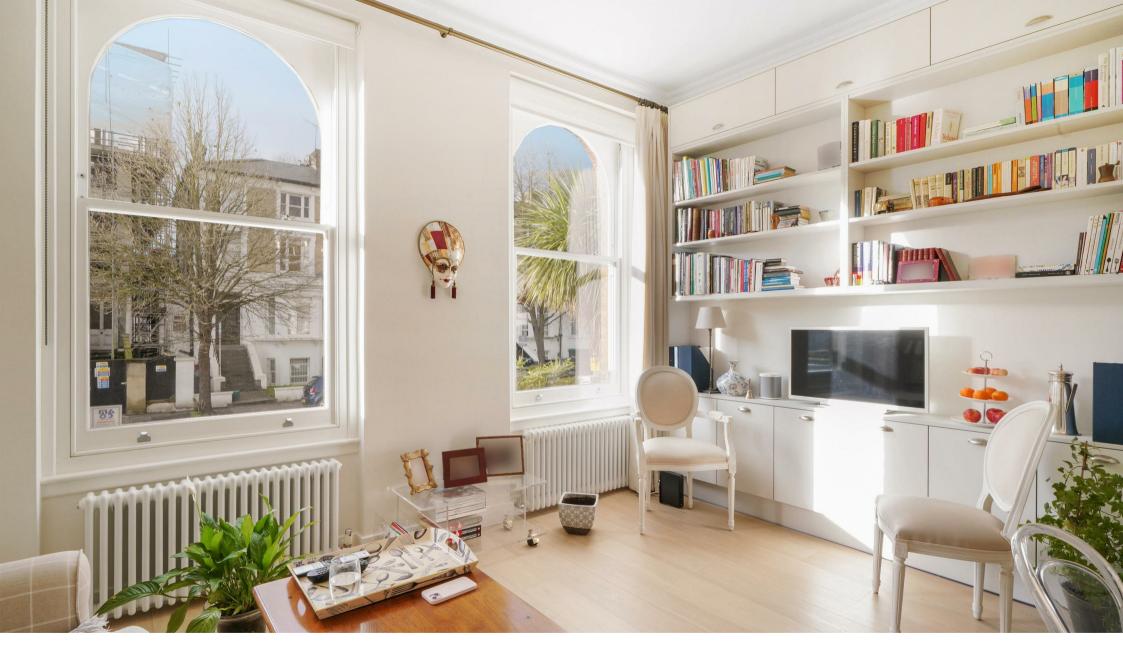

#### **Property Summary**

Elegant Period Conversion in Ealing Broadway

Set within a charming period building, this beautifully refurbished raised ground floor flat blends classic charm with modern comforts. The property features two double bedrooms, a bright reception room with bespoke shelving, and a high-spec kitchen. A spacious entrance hall, utility room, and ample storage add convenience, while two stylish shower rooms complete the layout.