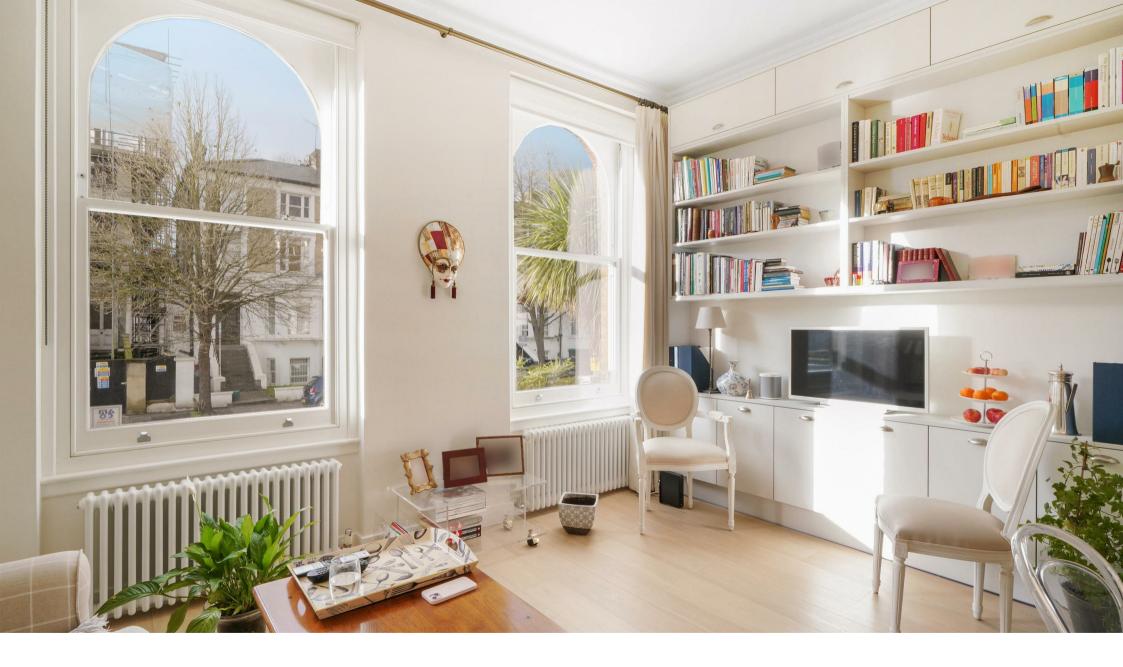

## **Property Summary**

**Elegant Period Conversion in Ealing Broadway** 

Set within a charming period building, this beautifully refurbished raised ground floor flat blends classic charm with modern comforts. The property features two double bedrooms, a bright reception room with bespoke shelving, and a high-spec kitchen. A spacious entrance hall, utility room, and ample storage add convenience, while two stylish shower rooms complete the layout.