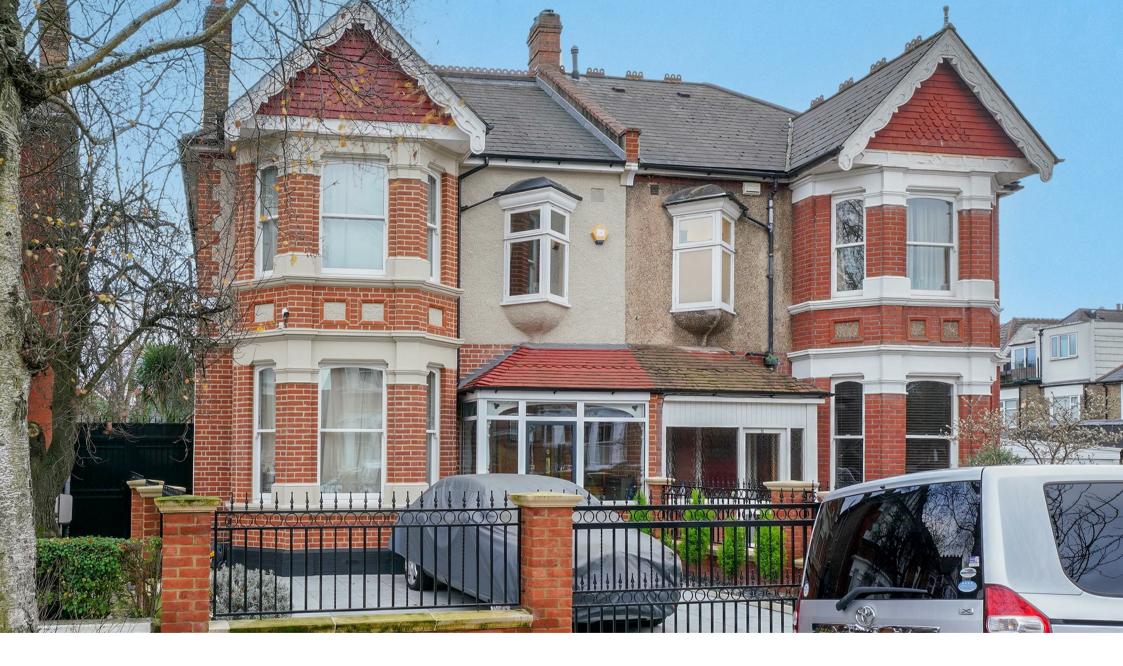

## **Property Summary**

This meticulously modernised Edwardian family home offers nearly 3,800 sq. ft. of exquisite living space over three floors. Set behind secure, gated parking, it combines period charm with state-of-the-art features.

The grand entrance hall leads to a stunning double reception room with bespoke oak panelling and a fireplace. An architect-designed extension with dramatic sliding doors connects to the landscaped south-facing garden. The 'Mark Wilkinson' kitchen, finished in Italian limestone, is complemented by a utility room and a shower room.