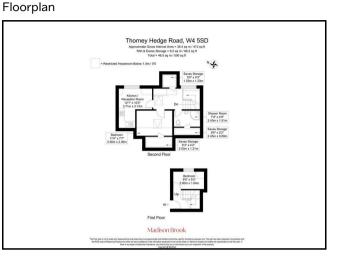

## Thorney Hedge Road, London W4 5SD

A beautifully refurbished apartment on the prestigious Thorney Hedge Road in Chiswick, London, finished to an exceptional standard. This luxurious one-bedroom duplex offers modern living with a flawless design throughout. The property includes a well-appointed bedroom and a separate study, ideal for a home office, the duplex layout provides a clear sense of space and functionality.