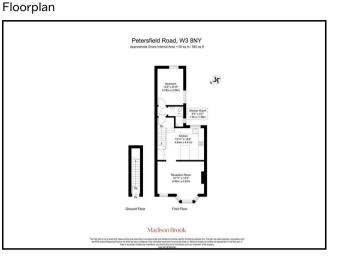

# Petersfield Road, Acton W3 8NY

A beautifully finished, larger-than-average one-bedroom apartment in a Victorian property on the peaceful, tree-lined Petersfield Road. The apartment features a bright and spacious living room, a large eat-in kitchen with a 4-seater breakfast bar, and a modern shower room, with the added potential to extend into the loft. Perfectly situated between Chiswick High Road and Acton High Street, and just a short walk from Churchfield Road, the property offers excellent access to local amenities, parks, schools, and transport links. Ideal for those seeking a stylish home in the popular Acton/Chiswick area.