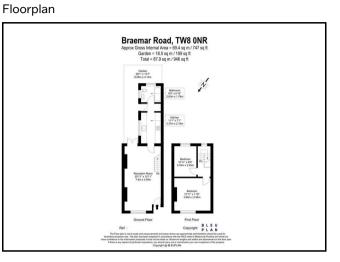

Braemar Road Brentford, TW8 ONR

Asking Price £575,000

## Braemar Road, Brentford TW8 ONR

A charming two double bedroom cottage conveniently located for transport links in and out of London as well as a range of local amenities and river walks.

The property offers a spacious double reception room with exposed brickwork, fully fitted kitchen, two double bedrooms, modern bathroom and a private South-facing courtyard garden.