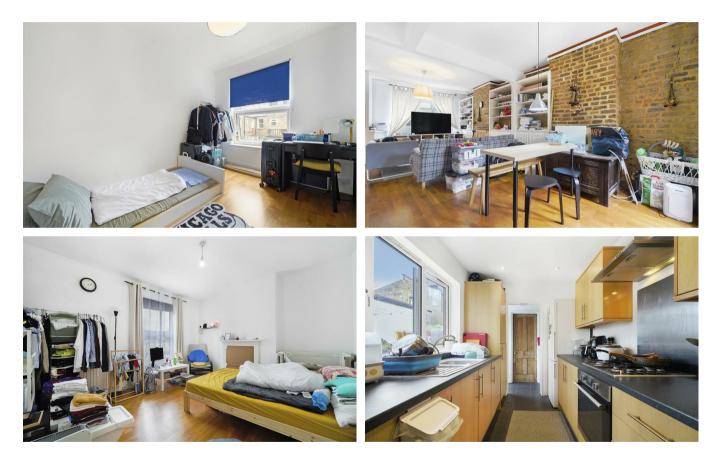

## Braemar Road, Brentford TW8 ONR

A charming two double bedroom cottage conveniently located for transport links in and out of London as well as a range of local amenities and river walks.

The property offers a spacious double reception room with exposed brickwork, fully fitted kitchen, two double bedrooms, modern bathroom and a private South-facing courtyard garden.

Further benefits include wooden flooring, gas central heating and double-glazing.

These particulars, whilst believed to be accurate are set out as a general outline only for guidance and do not constitute any part of an offer or contract. Intending purchasers should not rely on them as statements of representation of fact, but must satisfy themselves by inspection or otherwise as to their accuracy. No person in this firms employment has the authority to make or give any representation or warranty in respect of the property.