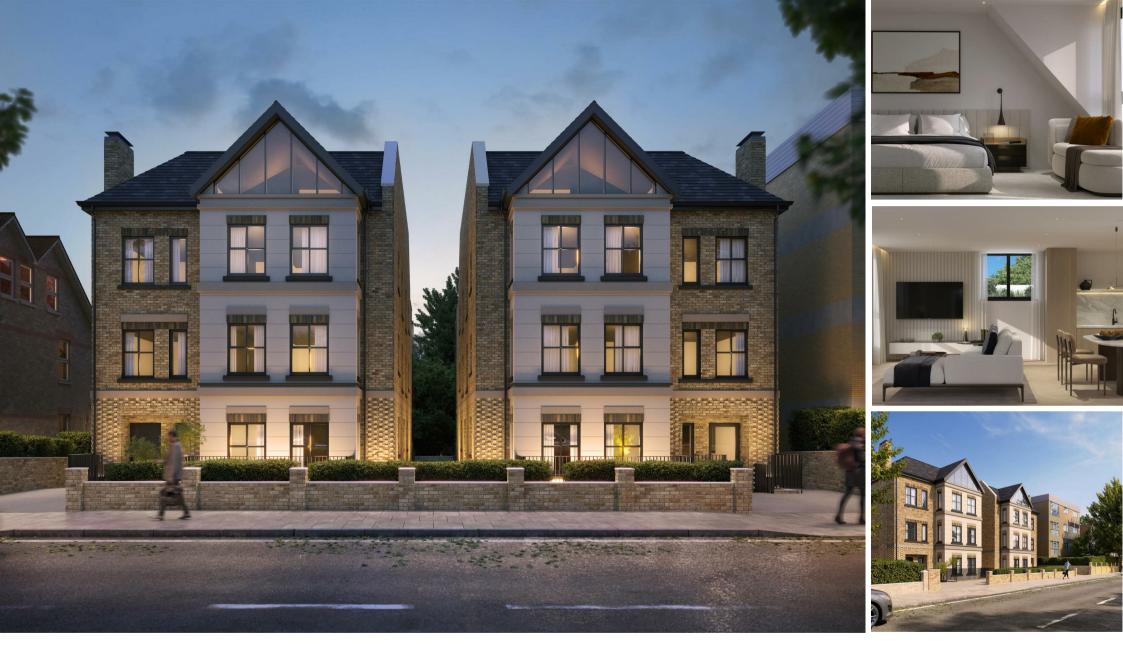

## Somerset Road, London W13 9PB

Luxury three bedroom apartments within a remarkable new development located in the heart of Ealing.

This spacious apartment is made up of an open plan reception area and kitchen, three very good sized double bedrooms, two modern bathrooms including an en-suite as well as a private terrace. The property also boasts Herringbone Flooring with under floor heating throughout and Marble worktops sourced directly from Verona, Italy.

Located in a desirable quite residential location, you are also only a short walk from the high street where you have access to all of the local amenities. The property is also very close to Walpole Park offering plenty of green spaces.

West Ealing & North Ealing Station are a short walk away, allowing convenient access to the Elizabeth line, providing access to central London in 8 minutes.

These particulars, whilst believed to be accurate are set out as a general outline only for guidance and do not constitute any part of an offer or contract. Intending purchasers should not rely on them as statements of representation of fact, but must satisfy themselves by inspection or otherwise as to their accuracy. No person in this firms employment has the authority to make or give any representation or warranty in respect of the property.