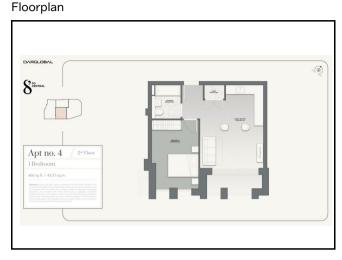

## 51 The Mall, London W5 3TA

This exclusive development offers 9 meticulously designed units of 1, 2 and 3 bedrooms, each thoughtfully crafted to provide a haven of elegance and comfort. From spacious living areas to designer finishes, every detail has been carefully considered to create a truly exceptional living experience. Experience the finest in contemporary living, tailored to the discerning few.