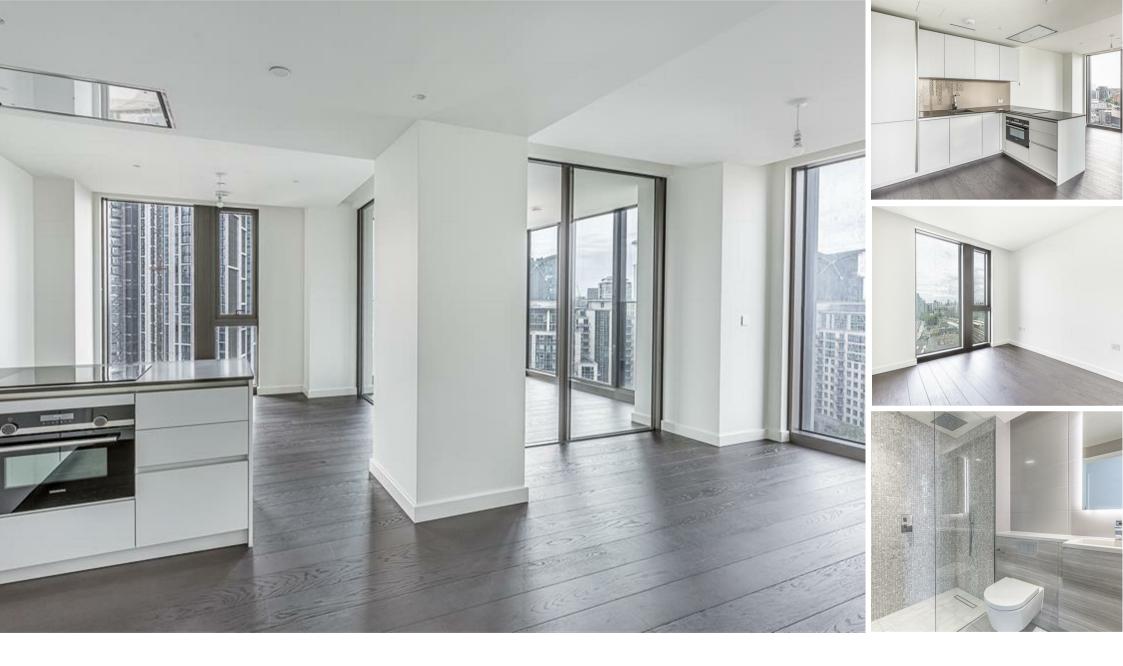

## **Property Summary**

A breathtaking two bedroom, two bathroom apartment, located on the 13th floor of the highly sought after Damac Tower.

This incredible modern apartment has been finished to the highest of standards with the interior by Versace Homes, and offers mesmerising views of London. The high floor level offers an abundance of natural light throughout the apartment as well as through the private winter garden.