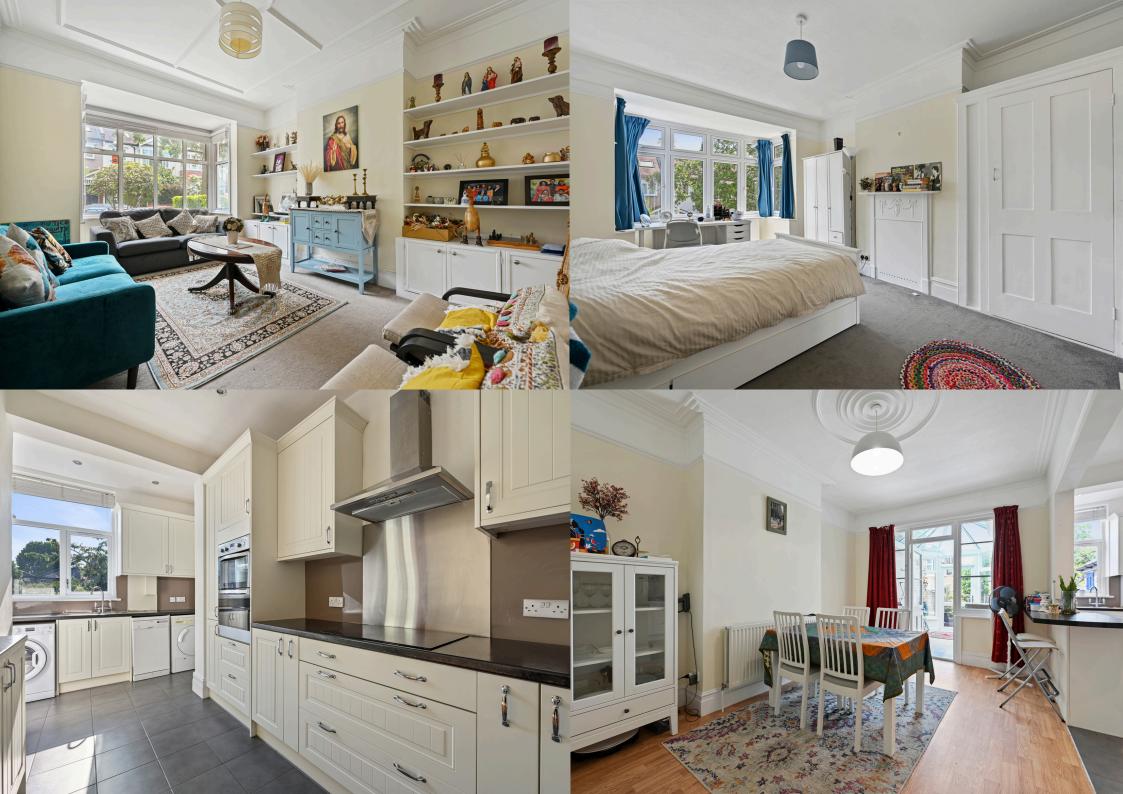

## About the property

Welcome to 7 St Georges Avenue, a stunning property nestled in the heart of the desirable Olde Ealing. This newly refurbished family home offers a perfect combination of period Edwardian features and well-lit modern interiors, creating a truly captivating living experience.

Spread over c.1,700sqft, this spacious residence boasts 4 bedrooms and 2 bathrooms, accompanied by an additional water closet.

Step inside and be greeted by an abundance of natural light that fills every corner of the home, and a lovely kitchen complete with modern appliances, ample cupboard storage, and an abundance of preparation space. It's semi open-plan with the dining room, making it perfect for entertaining. The owners comfortably had an eight seater dining table, frequently used for family gatherings when it was their home.