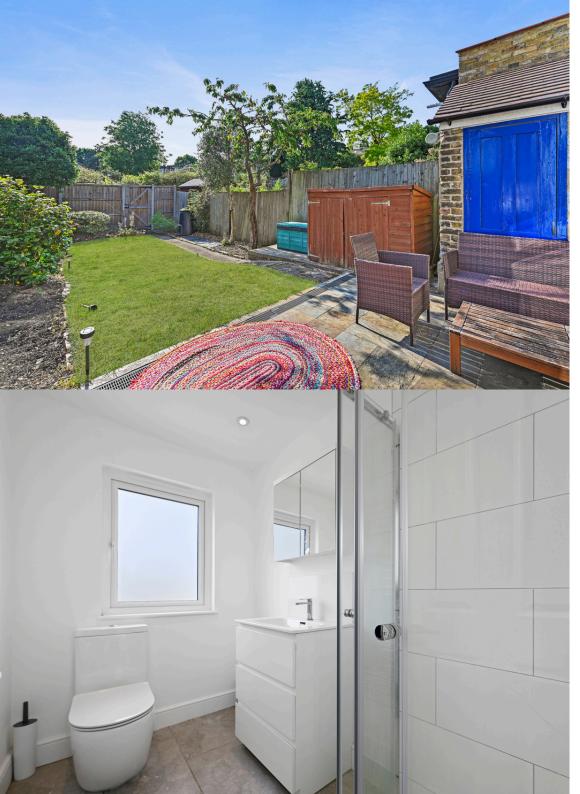

Spread over c.1,700sqft, this spacious residence boasts 4 bedrooms and 2 bathrooms, accompanied by an additional water closet.

Step inside and be greeted by an abundance of natural light that fills every corner of the home, and a lovely kitchen complete with modern appliances, ample cupboard storage, and an abundance of preparation space. It's semi open-plan with the dining room, making it perfect for entertaining. The owners comfortably had an eight seater dining table, frequently used for family gatherings when it was their home.

Adjacent to the kitchen, a beautiful conservatory invites you to relax and enjoy the serene views of the private garden which is home to a cherry blossom tree that's particularly beautiful in Spring.