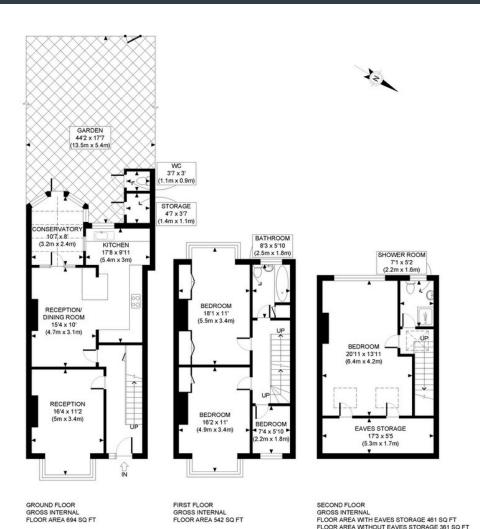

Spread over c.1,700sqft, this spacious residence boasts 4 bedrooms and 2 bathrooms, accompanied by an additional water closet.

Step inside and be greeted by an abundance of natural light that fills every corner of the home, and a lovely kitchen complete with modern appliances, ample cupboard storage, and an abundance of preparation space. It's semi open-plan with the dining room, making it perfect for entertaining. The owners comfortably had an eight seater dining table, frequently used for family gatherings when it was their home.

### **PAUL LESLIE**

Director 020 3488 6445 07738 401 822 paul@leslieandcompanyuk.com

APPROX. GROSS INTERNAL FLOOR AREA WITH WITH EAVES STORAGE: 1697 SQ FT/ 158 SQM APPROX. GROSS INTERNAL FLOOR AREA WITHOUT WITH EAVES STORAGE: 1597 SQ FT/ 148 SQM

# PROPERTY PHOTO PLANS.COUK

This plan is for illustrative purposes only and should be used as such by any prospective client. Whilst every attempt has been made to ensure the accuracy of the Floor Plan contained here, measurements of the doors, windows, rooms and any other items are approximate and no responsibility is taken for any errors, omissions, or misstatement.