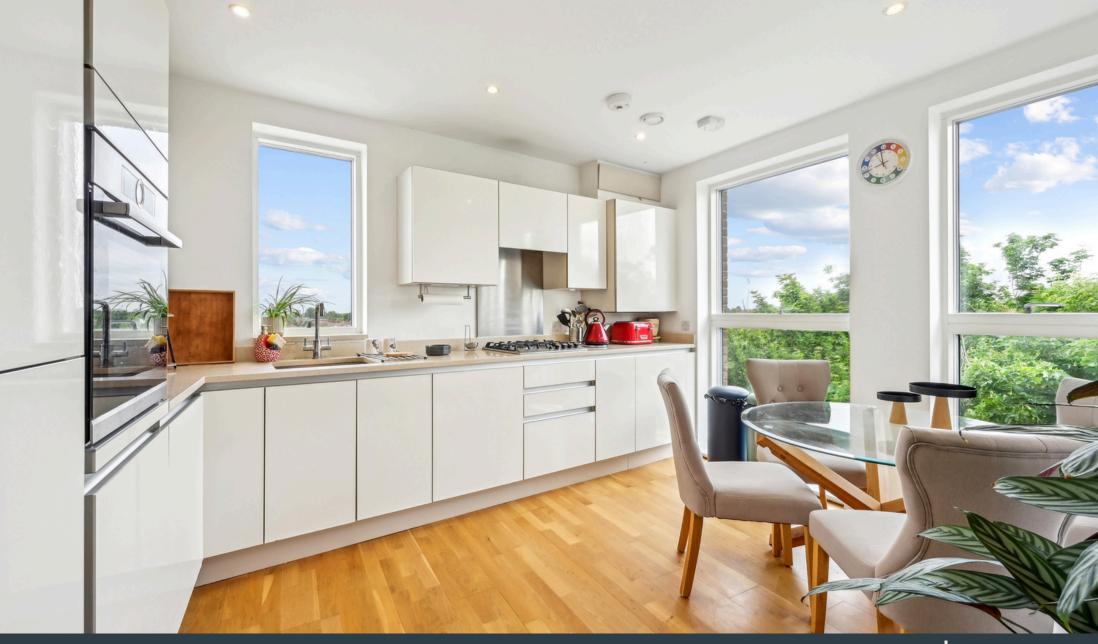

As for the apartment itself? It's a top-floor, lift-serviced, two-bed, twobath beauty with over 820 sq ft of space and a private balcony that looks out over the green expanse of Drayton Green. Not many in this price range tick that many boxes: secure entry, long lease, modern finish, great proportions, and a commute to Bond Street in under 20 minutes.

## Key features

- Two double bedrooms
- Two bathrooms (including en-suite)
- 829 sq ft of internal space
- Top floor with lift access
- Private balcony overlooking Drayton Green
- Moments from West Ealing Station (Elizabeth Line)
- Secure entry system
- Long lease
- Turn-key condition
- Approx. 5% gross rental yield for investors