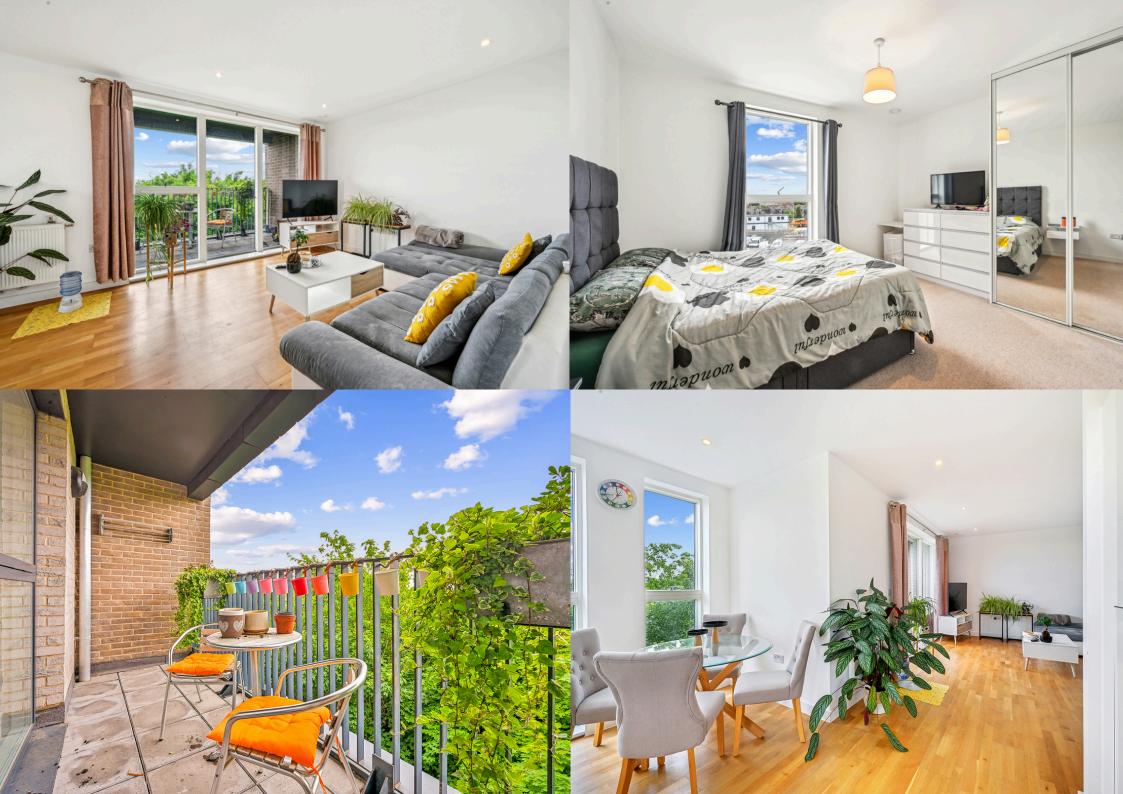

As for the apartment itself? It's a top-floor, lift-serviced, two-bed, twobath beauty with over 820 sq ft of space and a private balcony that looks out over the green expanse of Drayton Green. Not many in this price range tick that many boxes: secure entry, long lease, modern finish, great proportions, and a commute to Bond Street in under 20 minutes.

## Key features

- Two double bedrooms
- Two bathrooms (including en-suite)
- 829 sq ft of internal space
- Top floor with lift access
- Private balcony overlooking Drayton Green
- Moments from West Ealing Station (Elizabeth Line)
- Secure entry system
- Long lease
- Turn-key condition
- Approx. 5% gross rental yield for investors