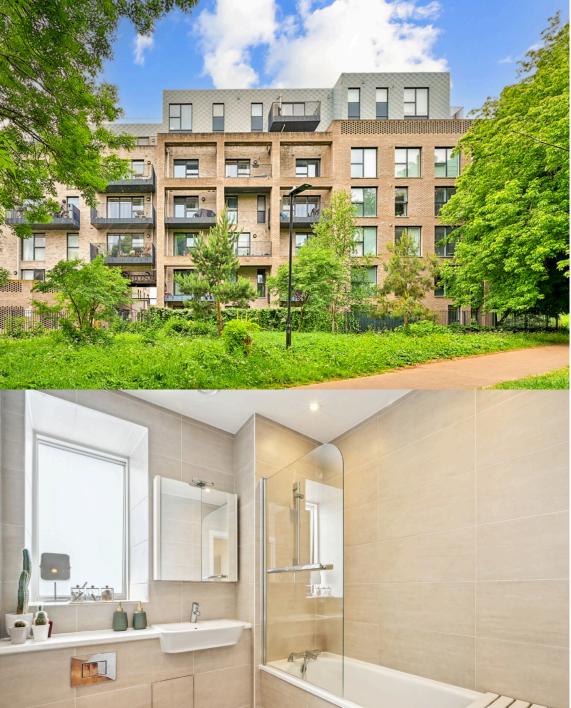

As for the apartment itself? It's a top-floor, lift-serviced, two-bed, twobath beauty with over 820 sq ft of space and a private balcony that looks out over the green expanse of Drayton Green. Not many in this price range tick that many boxes: secure entry, long lease, modern finish, great proportions, and a commute to Bond Street in under 20 minutes.

## Key features

- Two double bedrooms
- Two bathrooms (including en-suite)
- 829 sq ft of internal space
- Top floor with lift access
- Private balcony overlooking Drayton Green
- Moments from West Ealing Station (Elizabeth Line)
- Secure entry system
- Long lease
- Turn-key condition
- Approx. 5% gross rental yield for investors