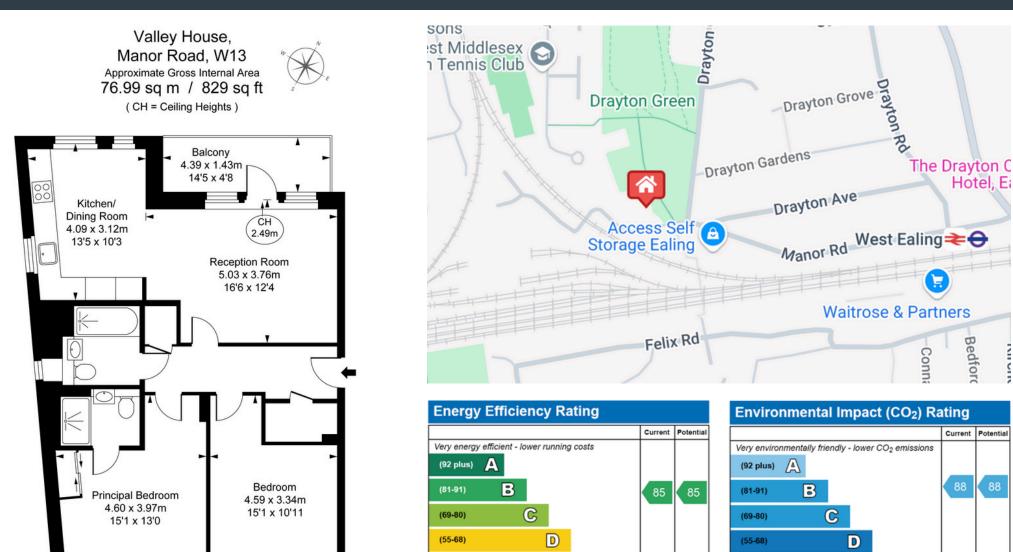

As for the apartment itself? It's a top-floor, lift-serviced, two-bed, twobath beauty with over 820 sq ft of space and a private balcony that looks out over the green expanse of Drayton Green. Not many in this price range tick that many boxes: secure entry, long lease, modern finish, great proportions, and a commute to Bond Street in under 20 minutes.

## Key features

- Two double bedrooms
- Two bathrooms (including en-suite)
- 829 sq ft of internal space
- Top floor with lift access
- Private balcony overlooking Drayton Green
- Moments from West Ealing Station (Elizabeth Line)
- Secure entry system
- Long lease
- Turn-key condition
- Approx. 5% gross rental yield for investors

## **Material information**

- Tenure Leasehold
- Council Tax Band D
- Guide Price £600,000
- Lease Start Date 01/11/2015
- Lease Duration 125 years
- Lease Years Remaining 115 years
- Service Charge £266.65 monthly
- Ground Rent £300.00 yearly

(21-38)

(1-20)

Not energy efficient - higher running costs

Fourth Floor

PRECISION YOU CAN TRUST and have been prepared in accordance with industry star as defined in the RICS Code of Measuring Practice of Guiham Performance

This plan is not to a given scale. A detailed layout plan with

dimensions is available on request. All quoted measurements and areas are within 1% tolera

**FULHAM** 

PERFORMANCE

Ξ

F

G