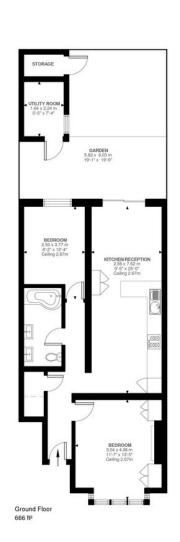

Illustration for identification purposes only. Not to scale

Raymond Avenue, W13

(INCLUDING UTILITY ROOMSTORAGE)
UTILITY ROOMSTORAGE 5.57 SO.M / 60 SQ.FT
EXCLUSIVE TOTAL AREA 61.88 SQ.M / 666 SQ.FT

Approximate Gross Internal Area

67.45 SQ.M / 726 SQ.FT

KEY: CH = Ceiling Height

Restricted Head Height