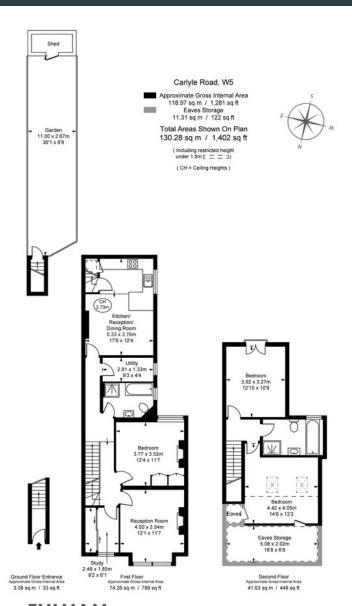

## **Key features**

- Wonderful Split-Level Garden Flat
- Share of Freehold
- South-Facing Private Garden
- Circa 1300 Sq Ft
- Beautiful Period Character
- Lovely Tree-Lined Street
- Contemporary Finish Throughout
- Chain-Free

## Material information

- Tenure Share of Freehold
- Council Tax Band D
- Guide Price £700,000
- Lease Start Date 25/12/1985
- Lease Duration 999 years
- Lease Years Remaining 959 years