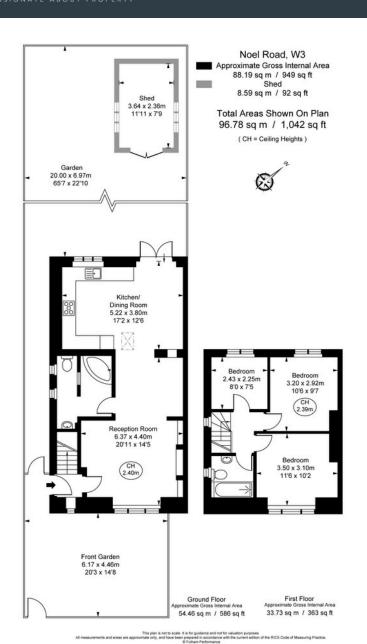

Upon entry, one is greeted by a warm, inviting atmosphere, which extends throughout the three beautifully appointed bedrooms. Two full bathrooms ensure convenience for all family members, reflecting a modern aesthetic coupled with practical design.

The property's jewel is undoubtedly its wonderful private garden, offering a serene oasis for relaxation or a safe haven for children's play. It serves as the perfect backdrop for family gatherings and leisurely summer afternoons.