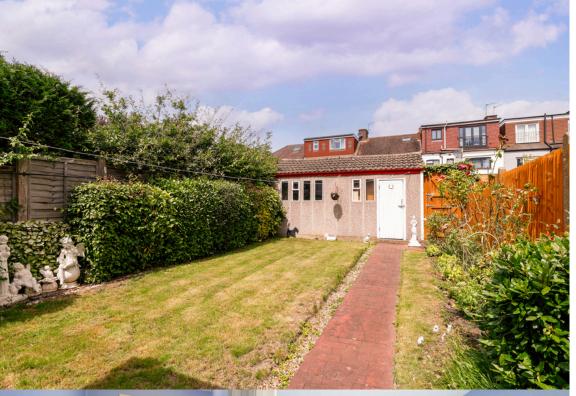

Set back from the road, the house boasts beautiful private gardens to the front and rear, providing a tranquil oasis in the city. The rear garden also features a sizeable outbuilding, ideal for storage or conversion into a home office or workshop.