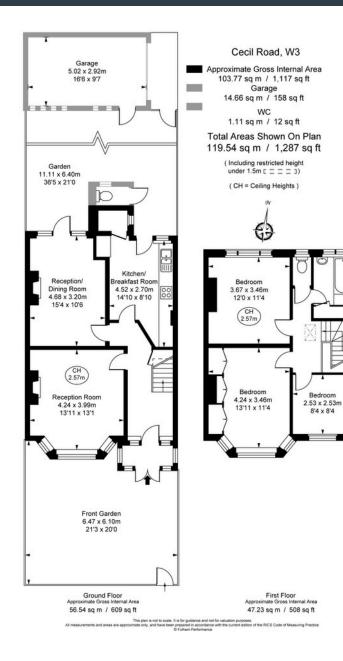

### About the property

Nestled in the heart of Acton, we are pleased to present a rare opportunity to acquire a delightful freehold family home. This charming house offers a perfect blend of character and potential, spread across a generous 1100+ square feet of living space.

#### Key features

- Lovely Freehold Family Home
- Immaculate Condition with Opportunity to Modernise
- Extension Potential (STPP)
- Beautiful Private Front & Rear Gardens
- Over 1100 Sq Ft
- Excellent Transport Links
- Close to Wonderful Parks
- Fantastic Range of Schools Nearby