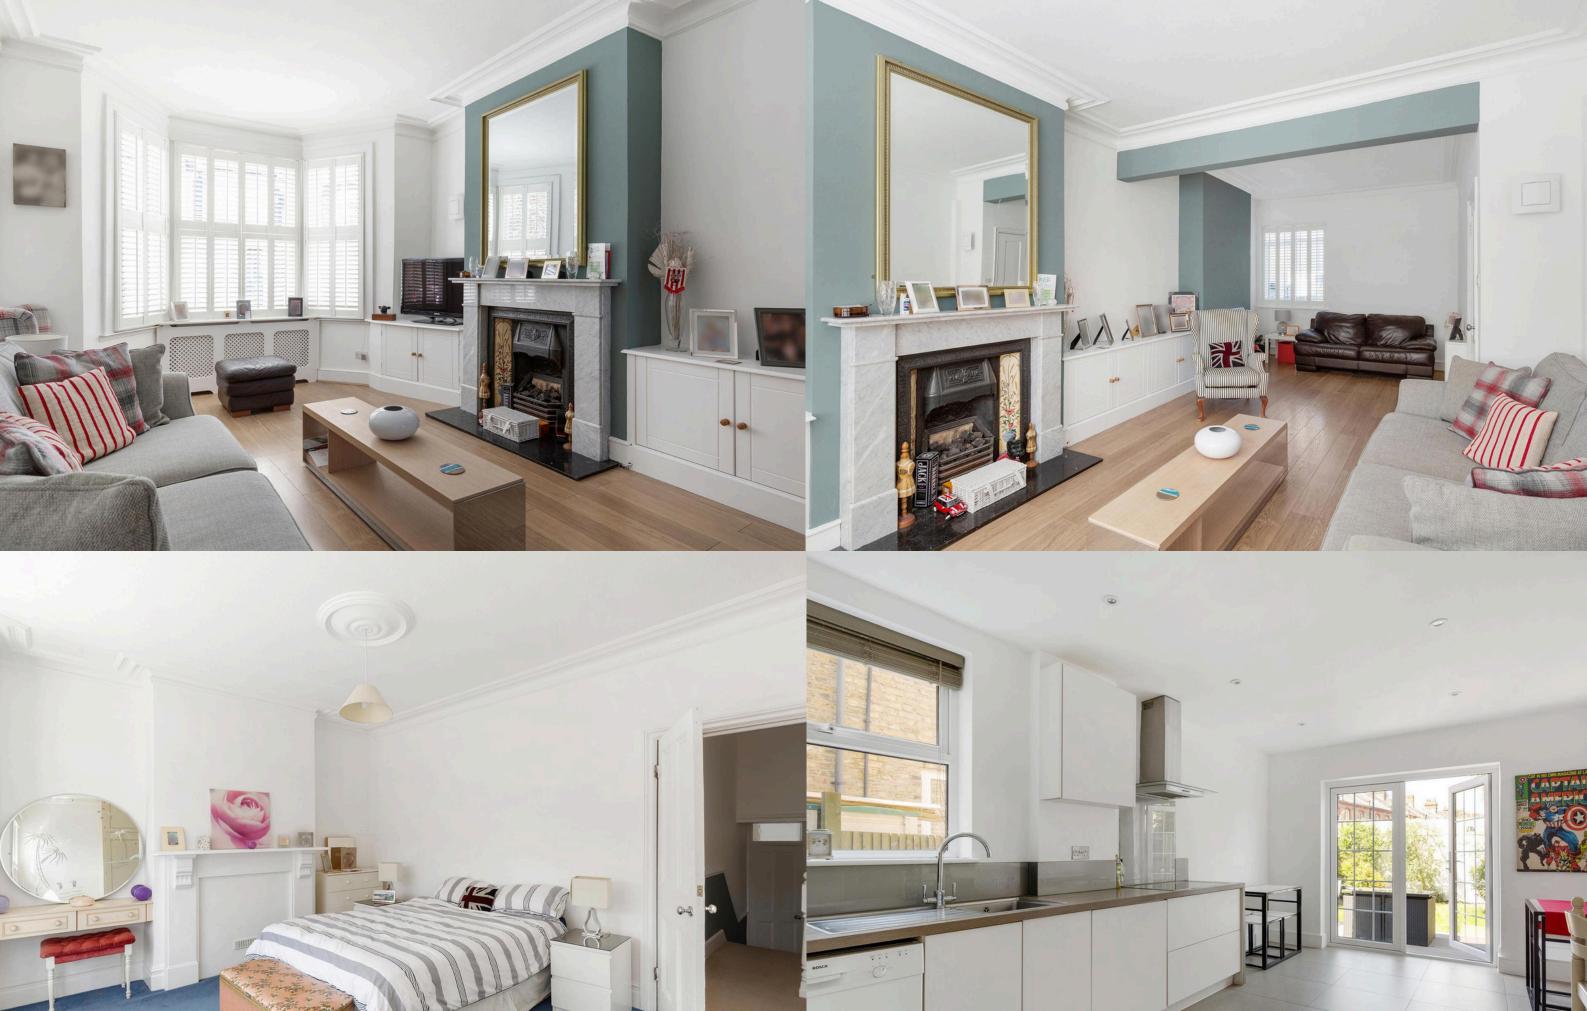

Upon entering this enchanting terraced house, you'll be captivated by its original features, which have been lovingly preserved to create a warm and inviting atmosphere. Three generous bedrooms promise ample space for a growing family or a home office setup, catering to the new work-from-home culture.

The heart of this home is undoubtedly the newly refurbished kitchen, boasting contemporary fixtures and finishes, providing a stylish yet functional space to cook and entertain guests. The airy bathroom, ensures a tranquil retreat for busy mornings or leisurely evenings.