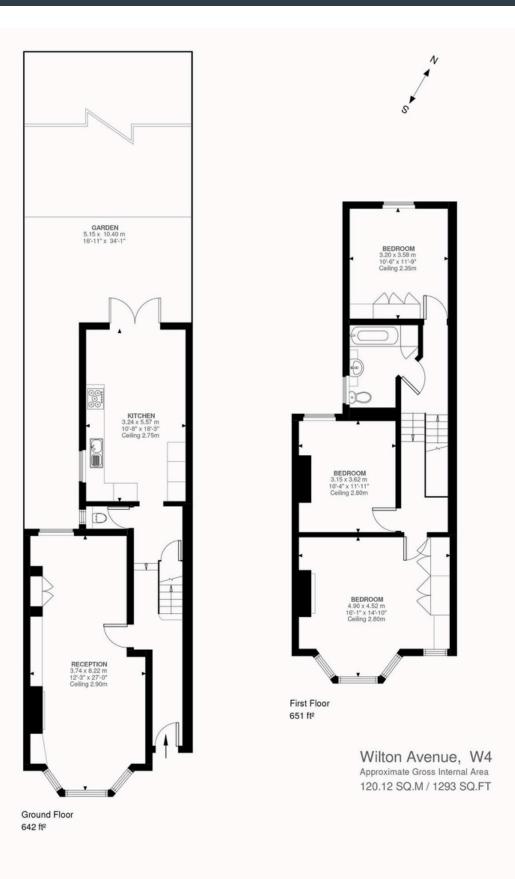

Upon entering this enchanting terraced house, you'll be captivated by its original features, which have been lovingly preserved to create a warm and inviting atmosphere. Three generous bedrooms promise ample space for a growing family or a home office setup, catering to the new work-from-home culture.

The heart of this home is undoubtedly the newly refurbished kitchen, boasting contemporary fixtures and finishes, providing a stylish yet functional space to cook and entertain guests. The airy bathroom, ensures a tranquil retreat for busy mornings or leisurely evenings.