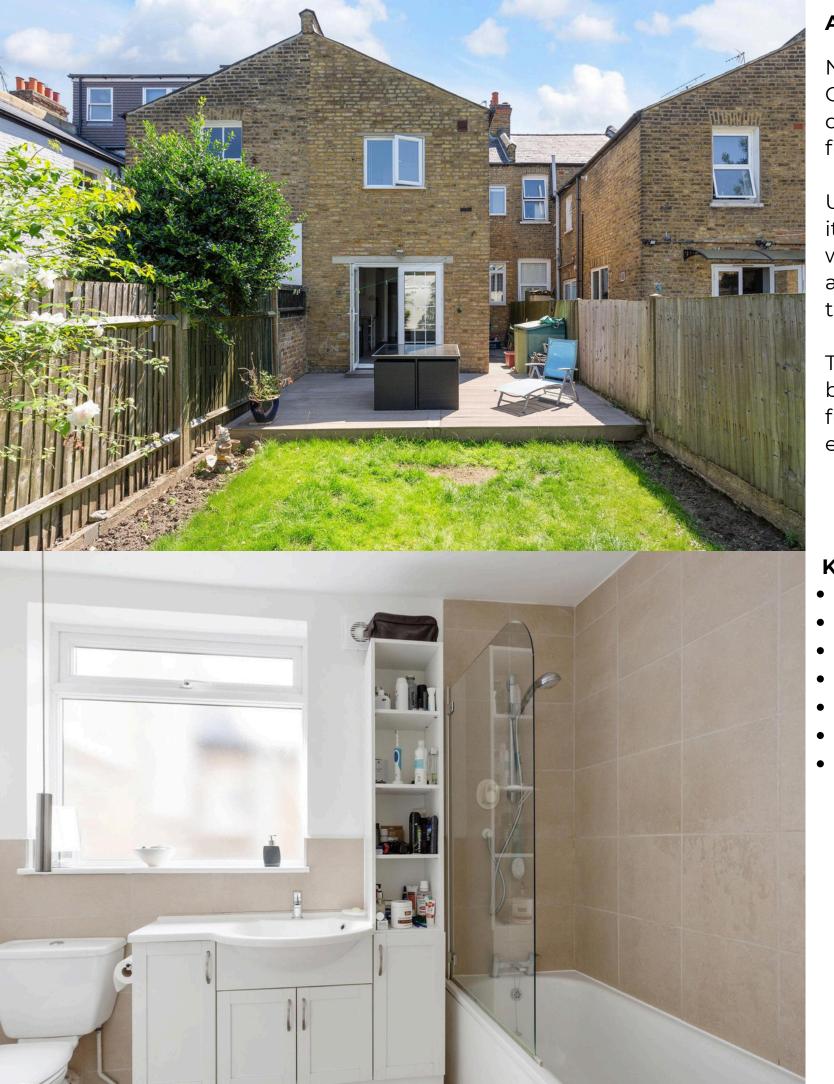

The heart of this home is undoubtedly the newly refurbished kitchen, boasting contemporary fixtures and finishes, providing a stylish yet functional space to cook and entertain guests. The airy bathroom, ensures a tranquil retreat for busy mornings or leisurely evenings.

## **Key features**

- Beautiful Family Home
- Potential To Extend (STPP)
- Three Generous Bedrooms
- Lovely Period Features
- Private Garden
- Excellent Schools Nearby
- No through road