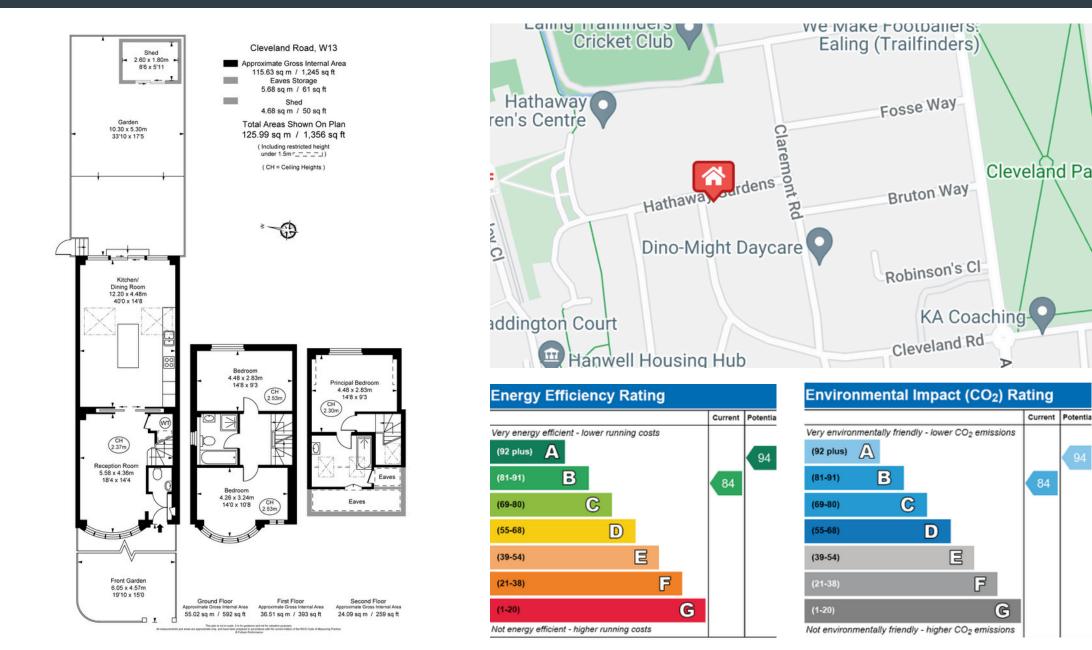

## Key features

- Wonderful Family Home
- Impressive Corner Plot
- Meticulously Refurbished
- Nestled Between Elizabeth Line & Pitshanger Village
- Over 1300 Sq Ft
- Desirable Residential Street
- Superb for Schools
- Beautiful Parks Nearby

## **Material information**

- Tenure Freehold
- Council Tax Band F
- Guide Price £1,000,000