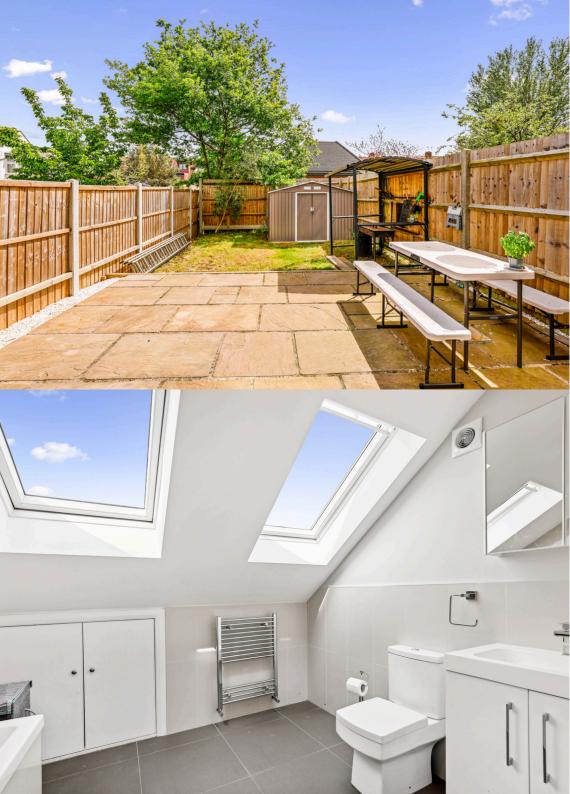

This splendid home features three generously-sized double bedrooms, ensuring personal space for all members of the family. The principle suite, an oasis of calm, boasts its own stylish en-suite, while the additional bedrooms are served by a chic family bathroom. A convenient downstairs WC adds to the thoughtful layout, ensuring that practicality and comfort are never compromised.