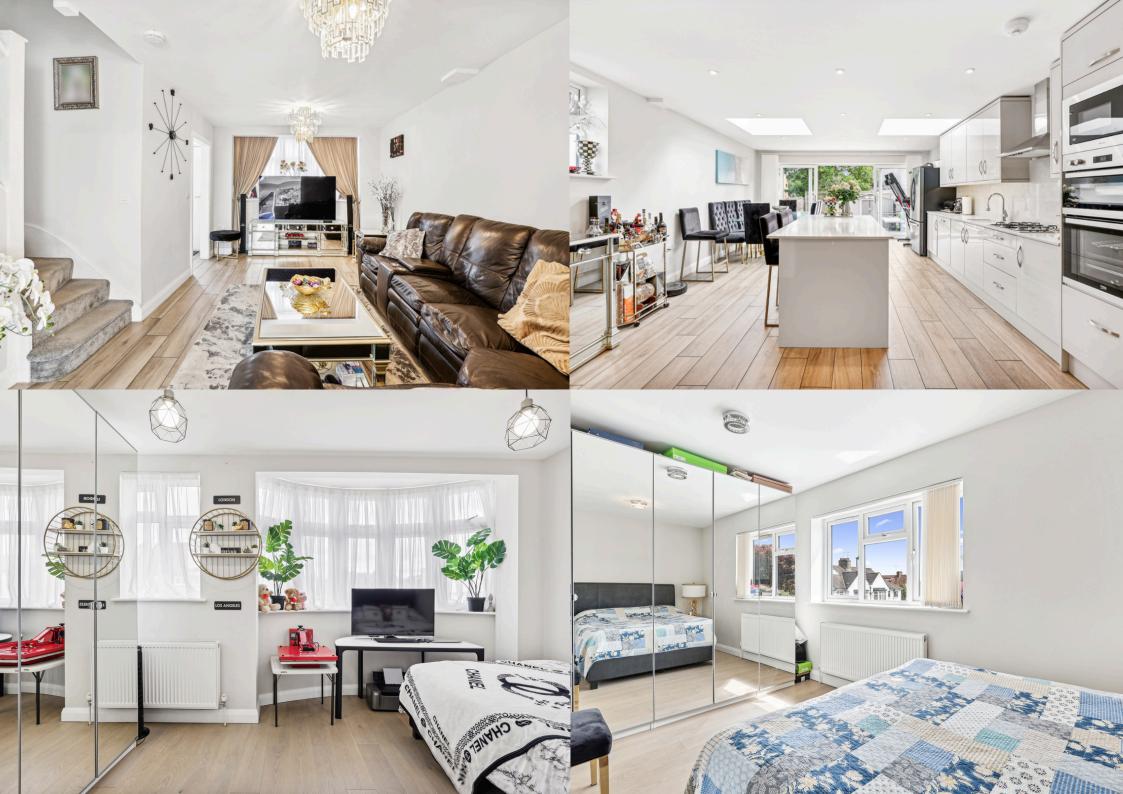

Upon entering, one is greeted by a modern but cosy living room where relaxation and family time harmoniously intertwine. The stunning social kitchen space, complete with top-of-the-line appliances, emerges as the heart of the home – a place for culinary creations and laughter-filled dinners.

This splendid home features three generously-sized double bedrooms, ensuring personal space for all members of the family. The principle suite, an oasis of calm, boasts its own stylish en-suite, while the additional bedrooms are served by a chic family bathroom. A convenient downstairs WC adds to the thoughtful layout, ensuring that practicality and comfort are never compromised.