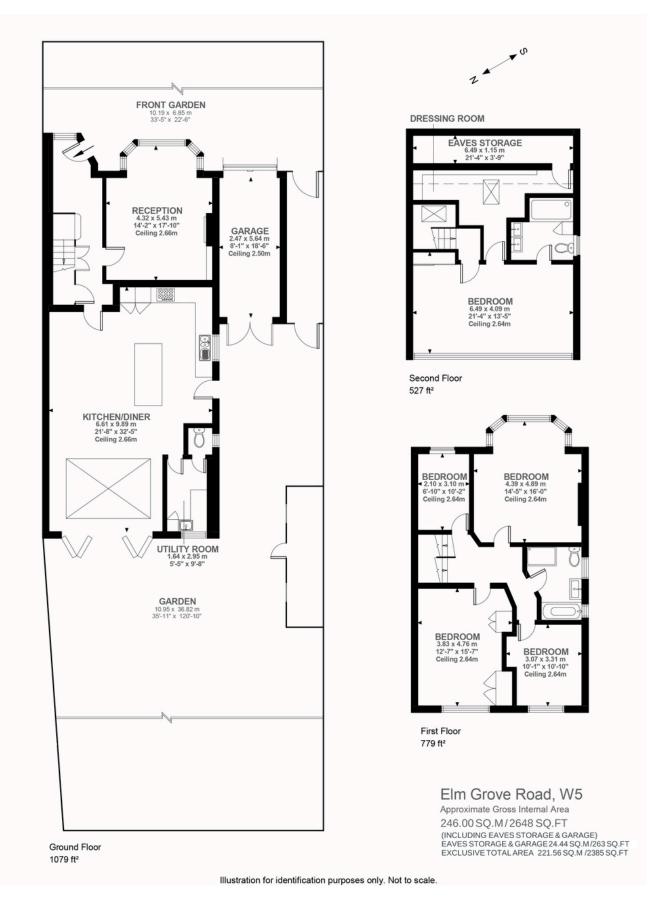

## **Key features**

- Generous Family Home
- Charm & Character
- Fully Refurbished Throughout
- Garage & Large Driveway
- Staggering Social Kitchen-Reception
- Solar Panels & EV Charging Points
- Stunning Sunny Garden
- One of Ealing's Finest Streets
- Incredible Principle Suite
- Over 2500 Sq Ft
- Buyer information pack available on request