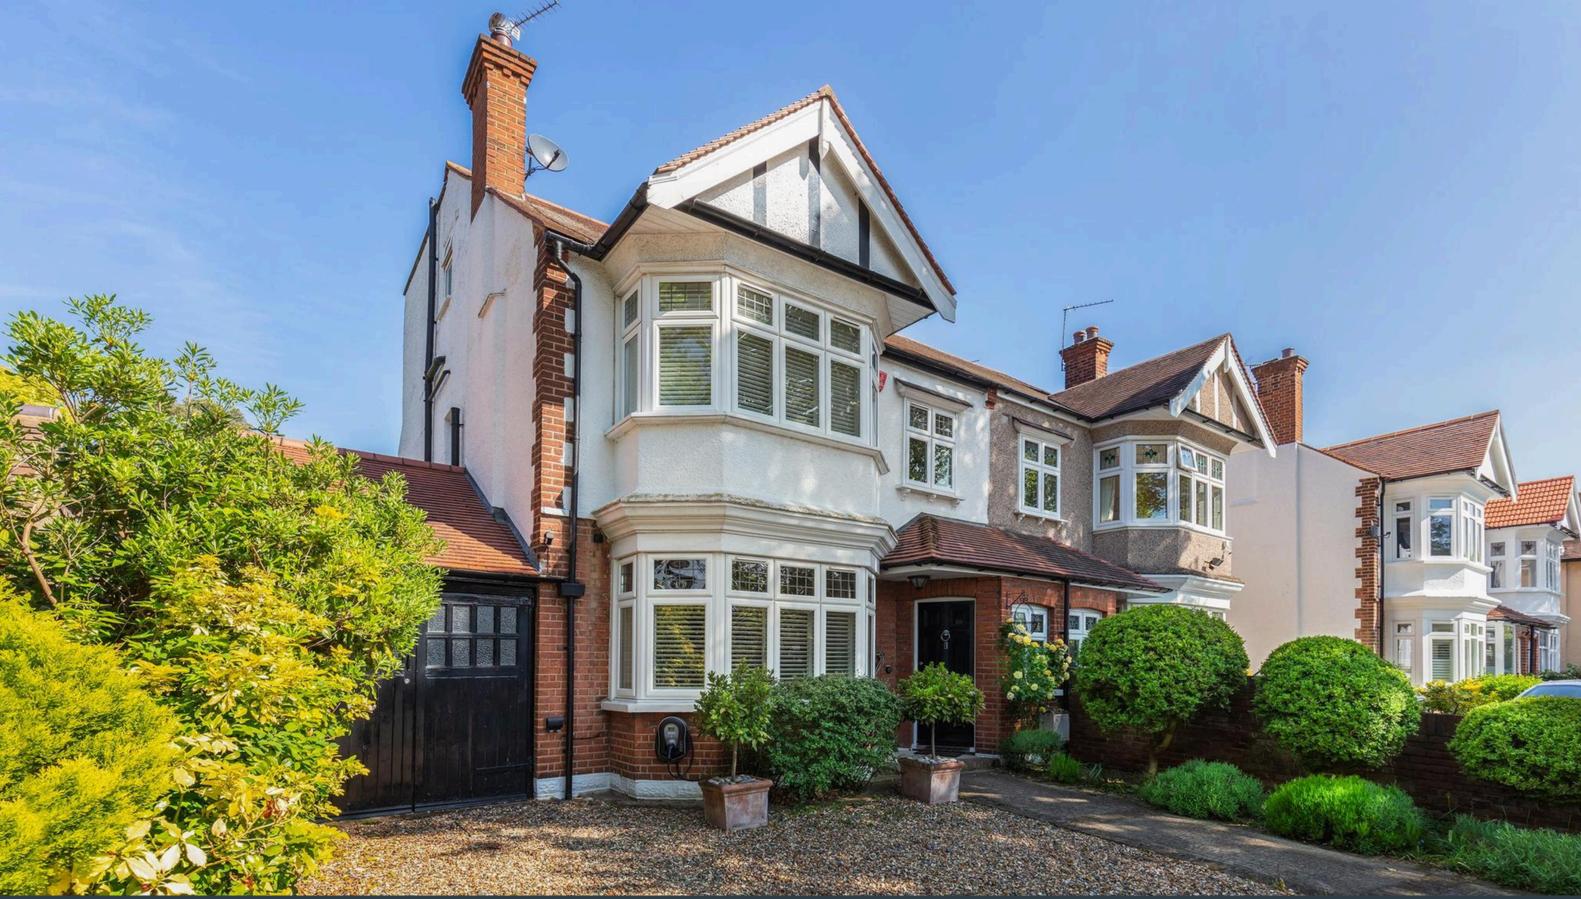

ELM GROVE ROAD, EALING, LONDON, W5
Guide Price: £2,500,000

## About the property

What the owners love ::

We bought this house 16 years ago. It was a natural 4 bed, very spacious house and big garden with great potential!

We added a kitchen extension and loft space to make it a 5 bedroom house. We love this area with amazing transport links. Literally 10-12 minute walk to Ealing Broadway station, which now includes the Elizabeth Line. South Ealing Station - great link for Heathrow Airport and Ealing Common Station.

## **Key features**

- Generous Family Home
- Charm & Character
- Fully Refurbished Throughout
- Garage & Large Driveway
- Staggering Social Kitchen-Reception
- Solar Panels & EV Charging Points
- Stunning Sunny Garden
- One of Ealing's Finest Streets
- Incredible Principle Suite
- Over 2500 Sq Ft
- Buyer information pack available on request