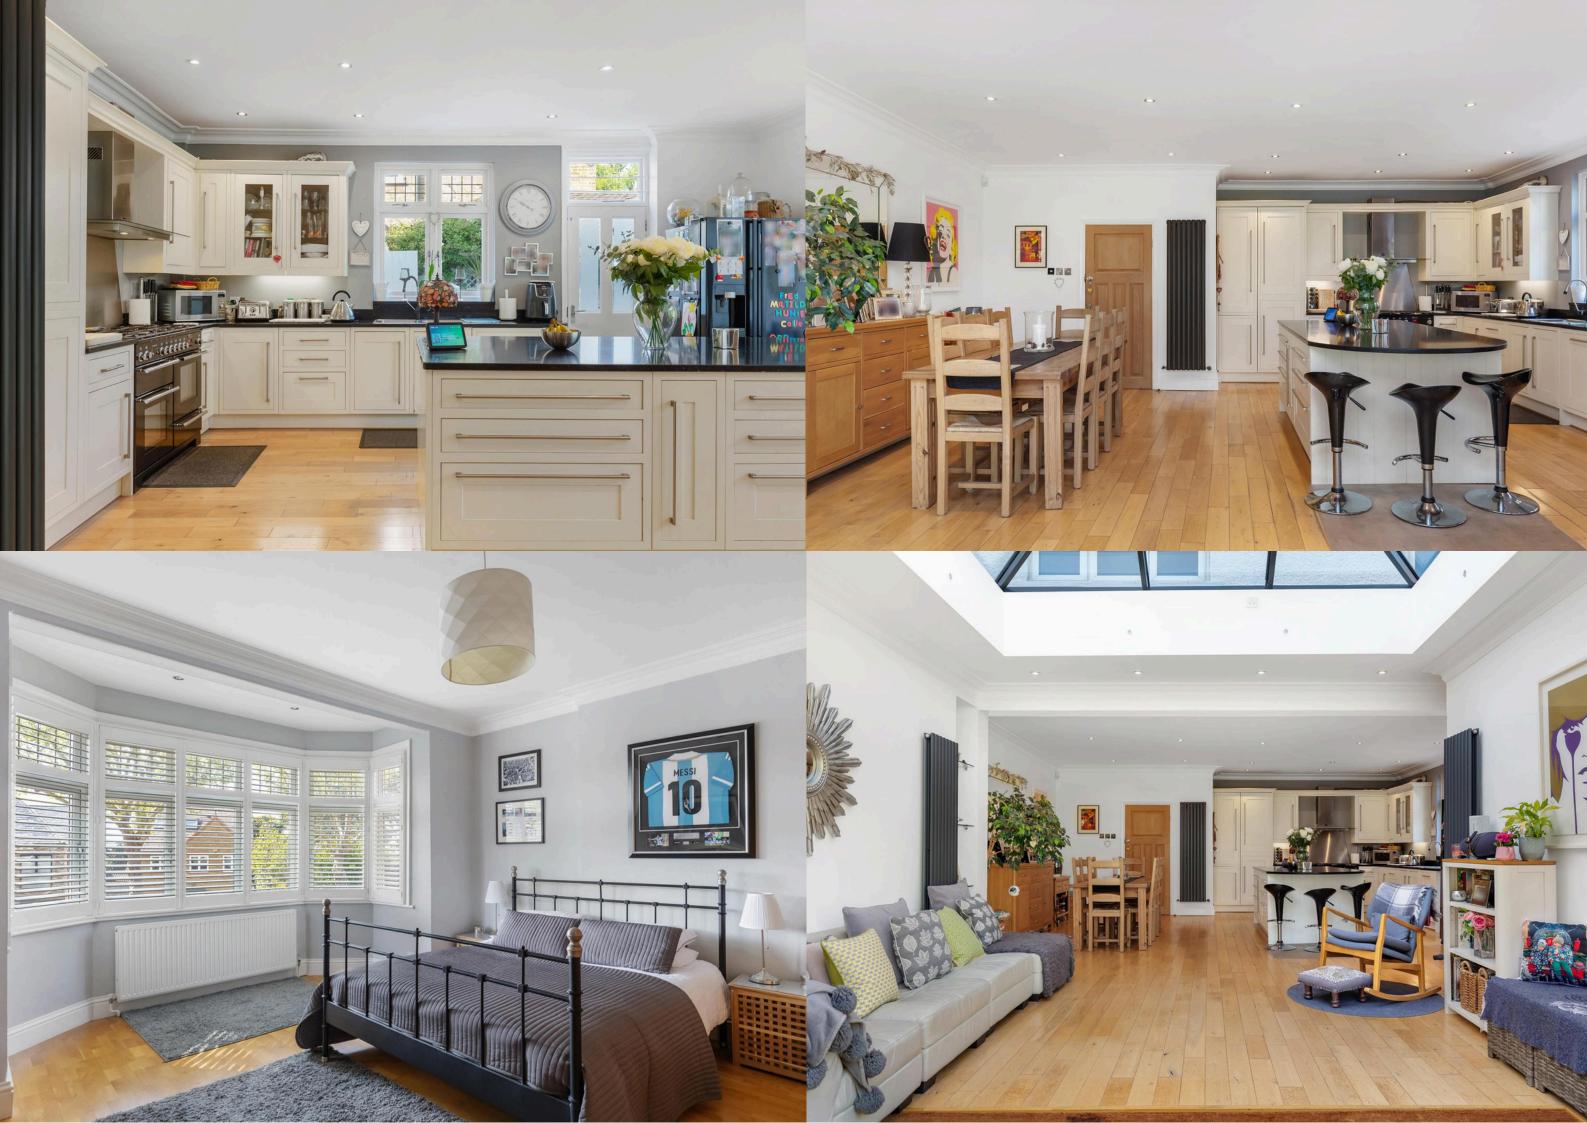

## About the property

What the owners love ::

We bought this house 16 years ago. It was a natural 4 bed, very spacious house and big garden with great potential!

We added a kitchen extension and loft space to make it a 5 bedroom house. We love this area with amazing transport links. Literally 10-12 minute walk to Ealing Broadway station, which now includes the Elizabeth Line. South Ealing Station - great link for Heathrow Airport and Ealing Common Station.

## **Key features**

- Generous Family Home
- Charm & Character
- Fully Refurbished Throughout
- Garage & Large Driveway
- Staggering Social Kitchen-Reception
- Solar Panels & EV Charging Points
- Stunning Sunny Garden
- One of Ealing's Finest Streets
- Incredible Principle Suite
- Over 2500 Sq Ft
- Buyer information pack available on request