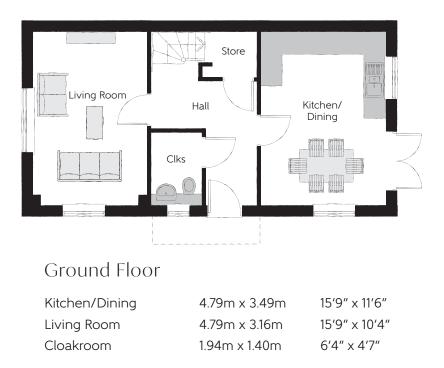

## First Floor

|            | 13'1" x 11'6"                                                      |
|------------|--------------------------------------------------------------------|
|            | 9'3" x 3'11"                                                       |
| 9m x 2.55m | 15'1" x 8'4"                                                       |
| 9m x 2.15m | 11′6″ x 7′1″                                                       |
| 0m x 1.98m | 7′3″ x 6′6″                                                        |
|            | 9m x 3.50m<br>3m x 1.20m<br>9m x 2.55m<br>9m x 2.15m<br>0m x 1.98m |

Clks - Cloakroom WS - Wardrobe Space (suggestion only, wardrobe not included)