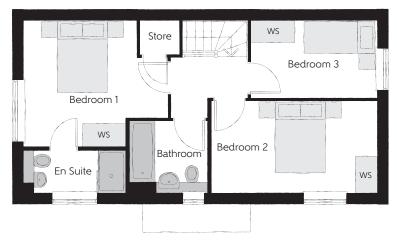

## First Floor

|            | 13'1" x 11'6"                                                      |
|------------|--------------------------------------------------------------------|
|            | 9'3" x 3'11"                                                       |
| 9m x 2.55m | 15'1" x 8'4"                                                       |
| 9m x 2.15m | 11′6″ x 7′1″                                                       |
| 0m x 1.98m | 7′3″ x 6′6″                                                        |
|            | 9m x 3.50m<br>3m x 1.20m<br>9m x 2.55m<br>9m x 2.15m<br>0m x 1.98m |

Clks - Cloakroom WS - Wardrobe Space (suggestion only, wardrobe not included)