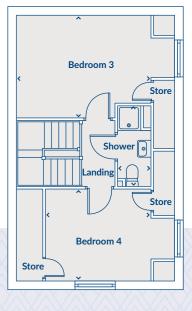

#### SECOND FLOOR

| 3690 | 10'10" x 12' |
|------|--------------|
| 1302 | 10'9" x 4'3" |
| 5085 | 9'8" x 16'8" |
| 1900 | 7'3" x 6'3"  |
|      |              |

Bedroom 3 Bedroom 4 Shower

2949 x 3458 9'8" x 11'4" 2540 x 1150 8'4" x 3'9"

3297 x 4390 10'10" x 14'5"