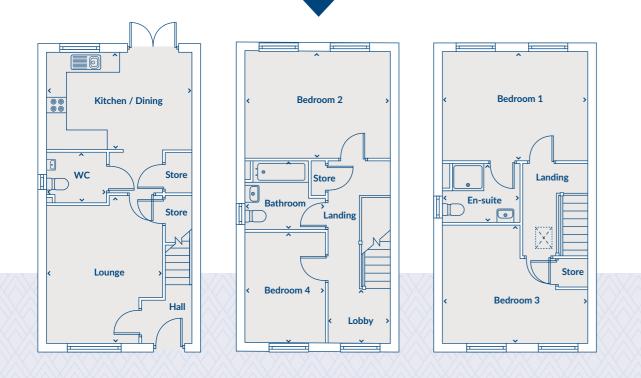

# Landing Lobby

#### SECOND FLOOR

Bedroom 1 En-suite

4424 x 3286 14'6" x 10'9" 2406 x 1772 7'11" x 5'10"