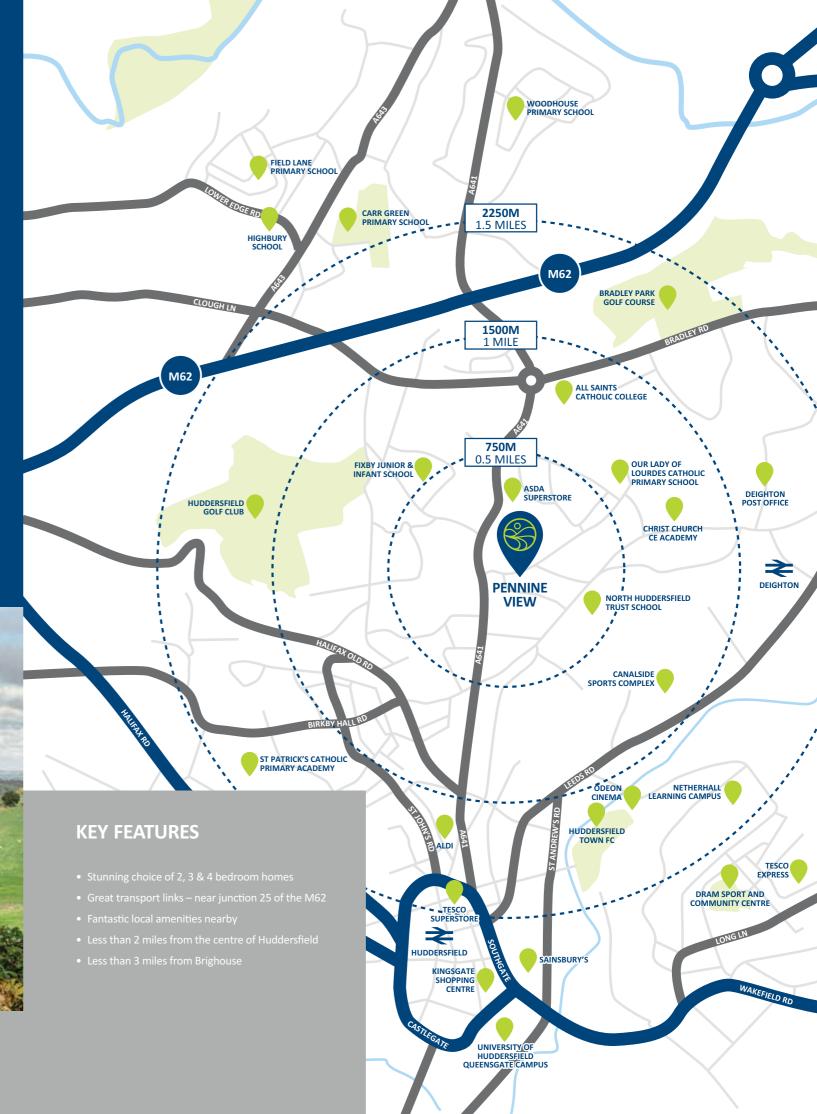

Just around the corner from Pennine View is a large ASDA supermarket, plus on the doorstep there are plenty of convenience stores, independent shops and a number of food outlets catering for whatever takes your fancy.

As you can see, this is an ideal location for growing families. Made even better by the excellent choice of schools nearby. A few minutes' walk from your door is the local Ashbrow School (rated Good – Ofsted Sept 2016). Christ Church C of E Academy is also a short distance away (rated Good – Ofsted Oct 2016). For older children, North Huddersfield Trust School is just half a mile away (rated Good – Ofsted April 2017). Netherhall Learning Campus is 2.5 miles away and offers a unique environment for ages 3 to 19 and is Ofsted rated Good.

## **TRAVEL LINKS**

Pennine View is perfect location for commuters. The A641 Bradford Road is nearby and provides a direct link into Huddersfield, Brighouse and the M62 (4 miles away) via Bradley Road and the A644.

If you're travelling by train, Brighouse Station is 2.5 miles away and Huddersfield Station is 2 miles away. Huddersfield Station has regular services to Manchester Piccadilly (41 mins), Leeds (19mins), Liverpool Lime Street (1hr 12mins) and many more.