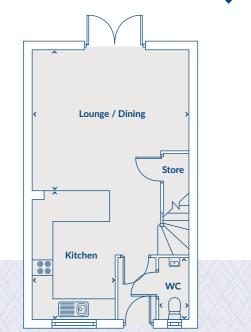

## THE ASHINGTON 2 bedroom home

#### **GROUND FLOOR**

| FIRST FLOOR |
|-------------|
|-------------|

| Kitchen / Dining | 3142 x 4007 | 10'4" x 13'2" |
|------------------|-------------|---------------|
| Lounge           | 4105 x 3277 | 13'6" x 10'9" |
| WC               | 1020 x 1882 | 3'4" x 6'2"   |

#### >Longest measurement taken

#### PLEASE NOTE:

For illustration purposes only. All dimensions are + or - 50mm and these measurements should not be used for the purchase of carpets or furniture. Please see our Sales Executive for full specification and plot details at this develop