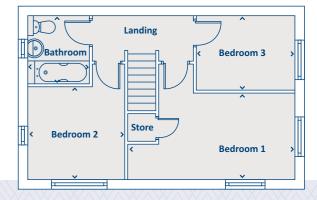

velop





## 10 Store Kitchen / Dining Lounge 6 WC

| GROUND FL        | FIRST FLO   | OR            |           |    |
|------------------|-------------|---------------|-----------|----|
| Lounge           | 5184 x 3176 | 17'0" x 10'5" | Bedroom 1 | 52 |
| Kitchen / Dining | 3891 x 4343 | 12'9" x 14'3" | Bedroom 2 | 3  |
| WC               | 1804 x 1200 | 5'11" x 3'11" | Bedroom 3 | 32 |
|                  |             |               |           |    |

5291 x 3176 x 3250 x Bathroom 2065 x

> Longest measurement take

#### PLEASE NOTE: For illustration purposes only. All dimensions are + or - 50mm and these measurements should not be used for the purchase of carpets or furniture. Please see our Sales Executive for full specification and plot details at this develop

#### keepmoat.com



| 2750 | 17'4" x 9'0" |
|------|--------------|
| 2896 | 10'5" x 9'6" |
| 2341 | 10'8" x 7'8" |
| 2178 | 6'9" x 7'1   |







## THE ROTHBERRY 3 bedroom home

## THE BAMBURGH 3 bedroom home



carpets or furniture. Please see our Sales Executive for full specification and plot details at this develop





#### keepmoat.com





## THE STRATTON 3 bedroom home

## THE BERWICK 4 bedroom home

carpets or furniture. Please see our Sales Executive for full specification and plot details at this developm



For illustration purposes only. All dimensions are + or - 50mm and these measurements should not be used for the purchase of carpets or furniture. Please see our Sales Executive for full specification and plot details at this develop



| 2910 | 14'9" x 9'7" |
|------|--------------|
| 2587