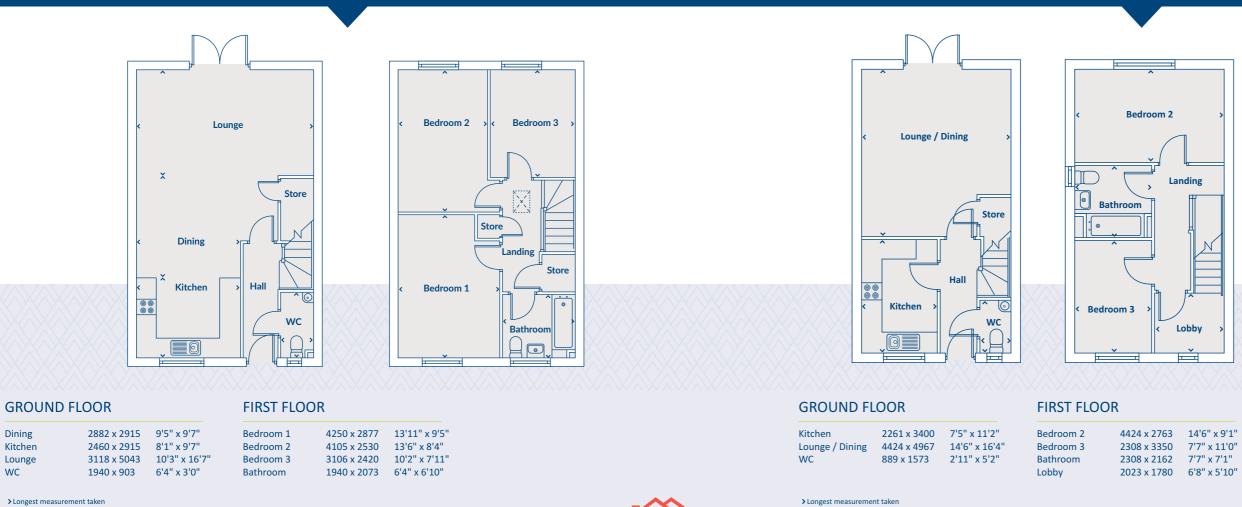

#### **GROUND FLOOR**

FIRST FLOOR

EV CHARGERS PV PANELS

| Kitchen         | 3710 x 2363 | 12'2" x 7'9" | Bedroom 1 | 2907 x 4536 | 9'6" x 14'11" |
|-----------------|-------------|--------------|-----------|-------------|---------------|
| Lounge / Dining |             |              | Bedroom 2 | 2600 x 4536 |               |
| WC              | 1760 x 938  | 5'9" x 3'1"  | Bathroom  | 2080 x 2503 | 6'10" x 8'3"  |

>Longest measurement taken

#### PLEASE NOTE:

For illustration purposes only. All dimensions are + or - 50mm and these measurements should not be used for the purchase of carpets or furniture. Please see our Sales Executive for full specification and plot details at this deve