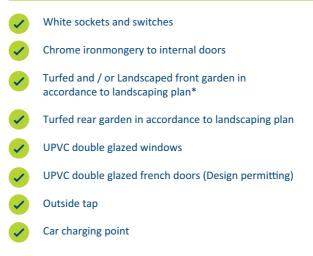

## **ELECTRICAL & HEATING**

| <                                                                                                                                                                                                                                                                                                                                                                                                                                                                                                                                                                                                                                                                                                                                                                                                                                                                                                                                                                                                                                                                                                                                                                                                                                                                                                                                                                                                                                                                                                                                                                                                                                                                                                                                                                                                                                                                                                                                                                                                                                                                                                                                   | TV aerial socket to lounge                                                       |
|-------------------------------------------------------------------------------------------------------------------------------------------------------------------------------------------------------------------------------------------------------------------------------------------------------------------------------------------------------------------------------------------------------------------------------------------------------------------------------------------------------------------------------------------------------------------------------------------------------------------------------------------------------------------------------------------------------------------------------------------------------------------------------------------------------------------------------------------------------------------------------------------------------------------------------------------------------------------------------------------------------------------------------------------------------------------------------------------------------------------------------------------------------------------------------------------------------------------------------------------------------------------------------------------------------------------------------------------------------------------------------------------------------------------------------------------------------------------------------------------------------------------------------------------------------------------------------------------------------------------------------------------------------------------------------------------------------------------------------------------------------------------------------------------------------------------------------------------------------------------------------------------------------------------------------------------------------------------------------------------------------------------------------------------------------------------------------------------------------------------------------------|----------------------------------------------------------------------------------|
| <ul> <li></li> </ul>                                                                                                                                                                                                                                                                                                                                                                                                                                                                                                                                                                                                                                                                                                                                                                                                                                                                                                                                                                                                                                                                                                                                                                                                                                                                                                                                                                                                                                                                                                                                                                                                                                                                                                                                                                                                                                                                                                                                                                                                                                                                                                                | BT socket to lounge*                                                             |
| <                                                                                                                                                                                                                                                                                                                                                                                                                                                                                                                                                                                                                                                                                                                                                                                                                                                                                                                                                                                                                                                                                                                                                                                                                                                                                                                                                                                                                                                                                                                                                                                                                                                                                                                                                                                                                                                                                                                                                                                                                                                                                                                                   | White sockets and switches                                                       |
| <                                                                                                                                                                                                                                                                                                                                                                                                                                                                                                                                                                                                                                                                                                                                                                                                                                                                                                                                                                                                                                                                                                                                                                                                                                                                                                                                                                                                                                                                                                                                                                                                                                                                                                                                                                                                                                                                                                                                                                                                                                                                                                                                   | Pendant light fittings                                                           |
| <ul> <li>Image: A start of the start of</li></ul> | 2 zone programmable gas central heating system with thermostatic radiator valves |
| <ul> <li></li> </ul>                                                                                                                                                                                                                                                                                                                                                                                                                                                                                                                                                                                                                                                                                                                                                                                                                                                                                                                                                                                                                                                                                                                                                                                                                                                                                                                                                                                                                                                                                                                                                                                                                                                                                                                                                                                                                                                                                                                                                                                                                                                                                                                | PV Panels (plot specific, See Sales Executive for details)**                     |
| <ul> <li></li> </ul>                                                                                                                                                                                                                                                                                                                                                                                                                                                                                                                                                                                                                                                                                                                                                                                                                                                                                                                                                                                                                                                                                                                                                                                                                                                                                                                                                                                                                                                                                                                                                                                                                                                                                                                                                                                                                                                                                                                                                                                                                                                                                                                | EV charging points (plot specific, See Sales Executive for details)**            |
|                                                                                                                                                                                                                                                                                                                                                                                                                                                                                                                                                                                                                                                                                                                                                                                                                                                                                                                                                                                                                                                                                                                                                                                                                                                                                                                                                                                                                                                                                                                                                                                                                                                                                                                                                                                                                                                                                                                                                                                                                                                                                                                                     |                                                                                  |