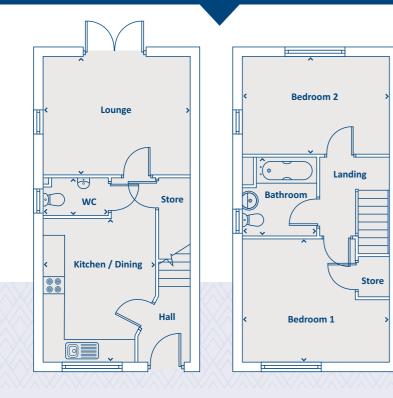

## THE LANGLEY 3 bedroom home

#### **GROUND FLOOR**

| FIRST FLOOR |
|-------------|
|-------------|

| Kitchen / Dining | 3142 x 4007 | 10'4" x 13'2" |
|------------------|-------------|---------------|
| Lounge           | 4105 x 3277 | 13'6" x 10'9" |
| WC               | 1020 x 1882 | 3'4" x 6'2"   |

4105 x 3425 13'6" x 11'3" Bedroom 1 Bedroom 2 4105 x 2743 13'5" x 9'0" Bathroom 2104 x 2200 6'11" x 7'3"