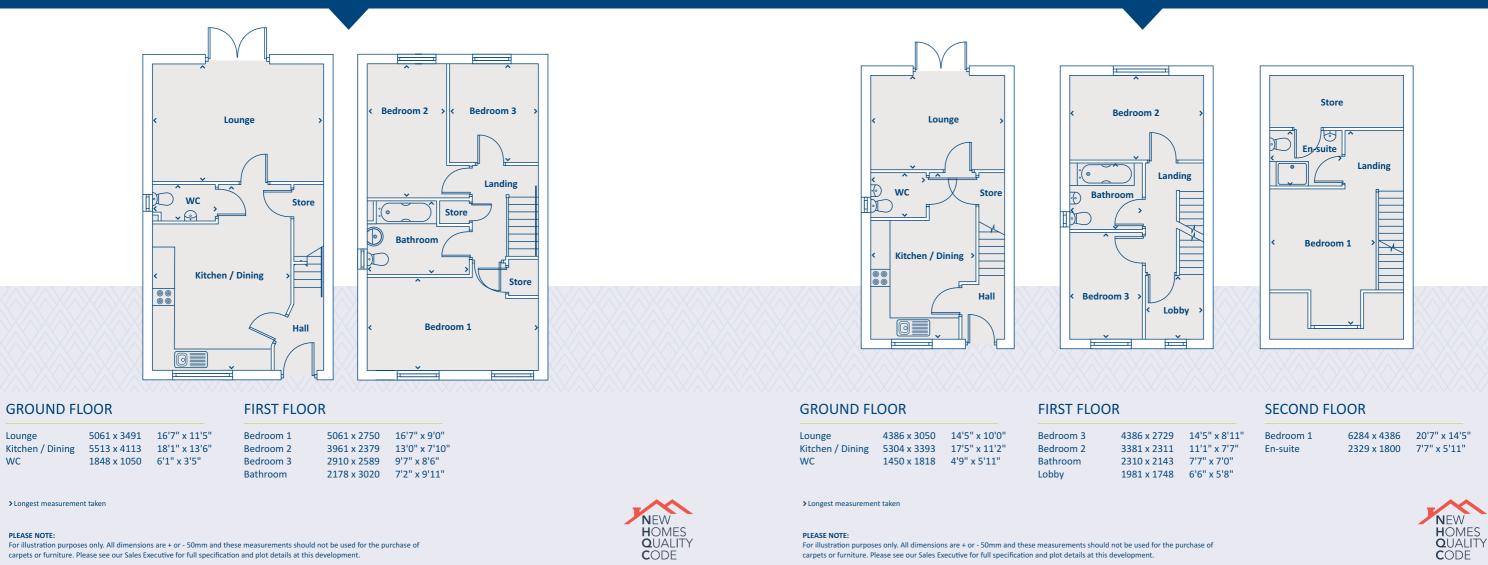

## THE ROTHBERRY 3 bedroom home

## THE BAMBURGH 3 bedroom home

carpets or furniture. Please see our Sales Executive for full specification and plot details at this develop

#### **GROUND FLOOR**

| FIRST FLOOR |
|-------------|
|-------------|

| Kitchen / Dining | 3142 x 4007 | 10'4" x 13'2" |
|------------------|-------------|---------------|
| Lounge           | 4105 x 3277 | 13'6" x 10'9" |
| WC               | 1020 x 1882 | 3'4" x 6'2"   |

4105 x 3425 13'6" x 11'3" Bedroom 1 Bedroom 2 4105 x 2743 13'5" x 9'0" Bathroom 2104 x 2200 6'11" x 7'3"

#### >Longest measurement taken

#### PLEASE NOTE:

For illustration purposes only. All dimensions are + or - 50mm and these measurements should not be used for the purchase of carpets or furniture. Please see our Sales Executive for full specification and plot details at this develop

## 10 Store Kitchen / Dining Lounge 6 WC

| GROUND FL        | FIRST FLO   | OR            |           |    |
|------------------|-------------|---------------|-----------|----|
| Lounge           | 5184 x 3176 | 17'0" x 10'5" | Bedroom 1 | 52 |
| Kitchen / Dining | 3891 x 4343 | 12'9" x 14'3" | Bedroom 2 | 3  |
| WC               | 1804 x 1200 | 5'11" x 3'11" | Bedroom 3 | 32 |
|                  |             |               |           |    |

5291 x 3176 x 3250 x Bathroom 2065 x

> Longest measurement take

#### keepmoat.com

| 2750 | 17'4" x 9'0" |
|------|--------------|
| 2896 | 10'5" x 9'6" |
| 2341 | 10'8" x 7'8" |
| 2178 | 6'9" x 7'1   |