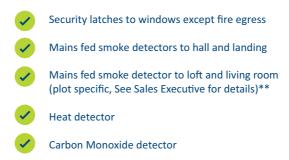

## **SAFETY & SECURITY**

## **ELECTRICAL & HEATING**

| <                                                                                                                                                                                                                                                                                                                                                                                                                                                                                                                                                                                                                                                                                                                                                                                                                                                                                                                                                                                                                                                                                                                                                                                                                                                                                                                                                                                                                                                                                                                                                                                                                                                                                                                                                                                                                                                                                                                                                                                                                                                                                                                                   | TV aerial socket to lounge                                                       |
|-------------------------------------------------------------------------------------------------------------------------------------------------------------------------------------------------------------------------------------------------------------------------------------------------------------------------------------------------------------------------------------------------------------------------------------------------------------------------------------------------------------------------------------------------------------------------------------------------------------------------------------------------------------------------------------------------------------------------------------------------------------------------------------------------------------------------------------------------------------------------------------------------------------------------------------------------------------------------------------------------------------------------------------------------------------------------------------------------------------------------------------------------------------------------------------------------------------------------------------------------------------------------------------------------------------------------------------------------------------------------------------------------------------------------------------------------------------------------------------------------------------------------------------------------------------------------------------------------------------------------------------------------------------------------------------------------------------------------------------------------------------------------------------------------------------------------------------------------------------------------------------------------------------------------------------------------------------------------------------------------------------------------------------------------------------------------------------------------------------------------------------|----------------------------------------------------------------------------------|
| <ul> <li></li> </ul>                                                                                                                                                                                                                                                                                                                                                                                                                                                                                                                                                                                                                                                                                                                                                                                                                                                                                                                                                                                                                                                                                                                                                                                                                                                                                                                                                                                                                                                                                                                                                                                                                                                                                                                                                                                                                                                                                                                                                                                                                                                                                                                | BT socket to lounge*                                                             |
| <                                                                                                                                                                                                                                                                                                                                                                                                                                                                                                                                                                                                                                                                                                                                                                                                                                                                                                                                                                                                                                                                                                                                                                                                                                                                                                                                                                                                                                                                                                                                                                                                                                                                                                                                                                                                                                                                                                                                                                                                                                                                                                                                   | White sockets and switches                                                       |
| <                                                                                                                                                                                                                                                                                                                                                                                                                                                                                                                                                                                                                                                                                                                                                                                                                                                                                                                                                                                                                                                                                                                                                                                                                                                                                                                                                                                                                                                                                                                                                                                                                                                                                                                                                                                                                                                                                                                                                                                                                                                                                                                                   | Pendant light fittings                                                           |
| <ul> <li>Image: A start of the start of</li></ul> | 2 zone programmable gas central heating system with thermostatic radiator valves |
| <ul> <li></li> </ul>                                                                                                                                                                                                                                                                                                                                                                                                                                                                                                                                                                                                                                                                                                                                                                                                                                                                                                                                                                                                                                                                                                                                                                                                                                                                                                                                                                                                                                                                                                                                                                                                                                                                                                                                                                                                                                                                                                                                                                                                                                                                                                                | PV Panels (plot specific, See Sales Executive for details)**                     |
| <ul> <li></li> </ul>                                                                                                                                                                                                                                                                                                                                                                                                                                                                                                                                                                                                                                                                                                                                                                                                                                                                                                                                                                                                                                                                                                                                                                                                                                                                                                                                                                                                                                                                                                                                                                                                                                                                                                                                                                                                                                                                                                                                                                                                                                                                                                                | EV charging points (plot specific, See Sales Executive for details)**            |
|                                                                                                                                                                                                                                                                                                                                                                                                                                                                                                                                                                                                                                                                                                                                                                                                                                                                                                                                                                                                                                                                                                                                                                                                                                                                                                                                                                                                                                                                                                                                                                                                                                                                                                                                                                                                                                                                                                                                                                                                                                                                                                                                     |                                                                                  |