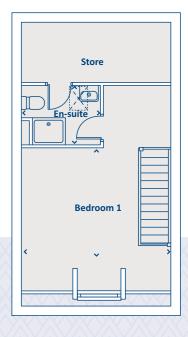

# Landing Lobby

#### SECOND FLOOR

Bedroom 1 En-suite

4424 x 3286 14'6" x 10'9" 2406 x 1772 7'11" x 5'10"