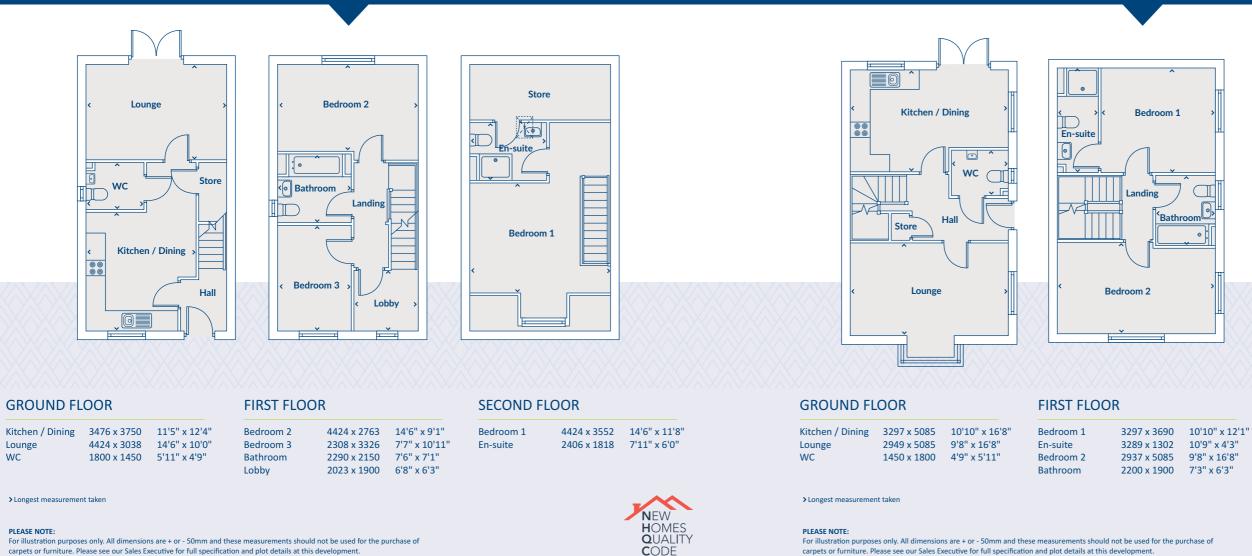

## THE DEVOKE 4 bedroom home

#### **GROUND FLOOR**

>Longest measurement taken

PLEASE NOTE:

| Kitchen / Dining | 3007 x 4536 | 9'10" x 14'11" |
|------------------|-------------|----------------|
| Lounge           | 4584 x 3588 | 15'0" x 11'9"  |
| WC               | 1500 x 1838 | 4'11" x 6'0"   |

3243 x 4536 10'8" x 14'11" Bedroom 2 3405 x 2503 11'2" x 8'3" Bedroom 4 2150 x 2503 7'1" x 8'3" Bathroom 1682 x 1941 5'6" x 6'4"

FIRST FLOOR

Lobby

Bedroom 1 En-suite Bedroom 3

SECOND FLOOR

3394 x 4536 11'2" x 14'11" 1790 x 2406 5'10" x 7'11" 3628 x 4536 11'11" x 14'11"

For illustration purposes only. All dimensions are + or - 50mm and these measurements should not be used for the purchase of carpets or furniture. Please see our Sales Executive for full specification and plot details at this development.