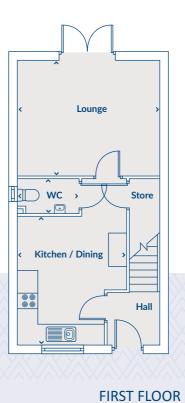

## **GROUND FLOOR**

Kitchen / Dining 3816 x 3251 12'6" x 10'8" Lounge 1010 x 1838 3'4" x 6'0" WC

# 3413 x 4199 11'2" x 13'9"

3113 x Bedroom 1 2950 x Bedroom 2 2168 x Bathroom

> Longest measurement take

#### PLEASE NOTE: For illustration purposes only. All dimensions are + or - 50mm and these measurements should not be used for the purchase of carpets or furniture. Please see our Sales Executive for full specification and plot details at this deve

| 10'3" x 13'9" |
|---------------|
| 9'8" x 13'9"  |
| 7'1" x 6'10"  |
|               |