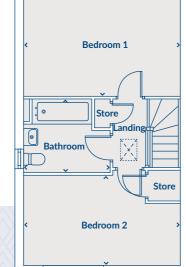

#### **GROUND FLOOR**

| FIRST FLOOR |
|-------------|
|-------------|

| Kitchen / Dining | 3142 x 4007 | 10'4" x 13'2" |
|------------------|-------------|---------------|
| Lounge           | 4105 x 3277 | 13'6" x 10'9" |
| WC               | 1020 x 1882 | 3'4" x 6'2"   |

4105 x 3425 13'6" x 11'3" Bedroom 1 Bedroom 2 4105 x 2743 13'5" x 9'0" Bathroom 2104 x 2200 6'11" x 7'3"

#### >Longest measurement taken

#### PLEASE NOTE:

For illustration purposes only. All dimensions are + or - 50mm and these measurements should not be used for the purchase of carpets or furniture. Please see our Sales Executive for full specification and plot details at this develop