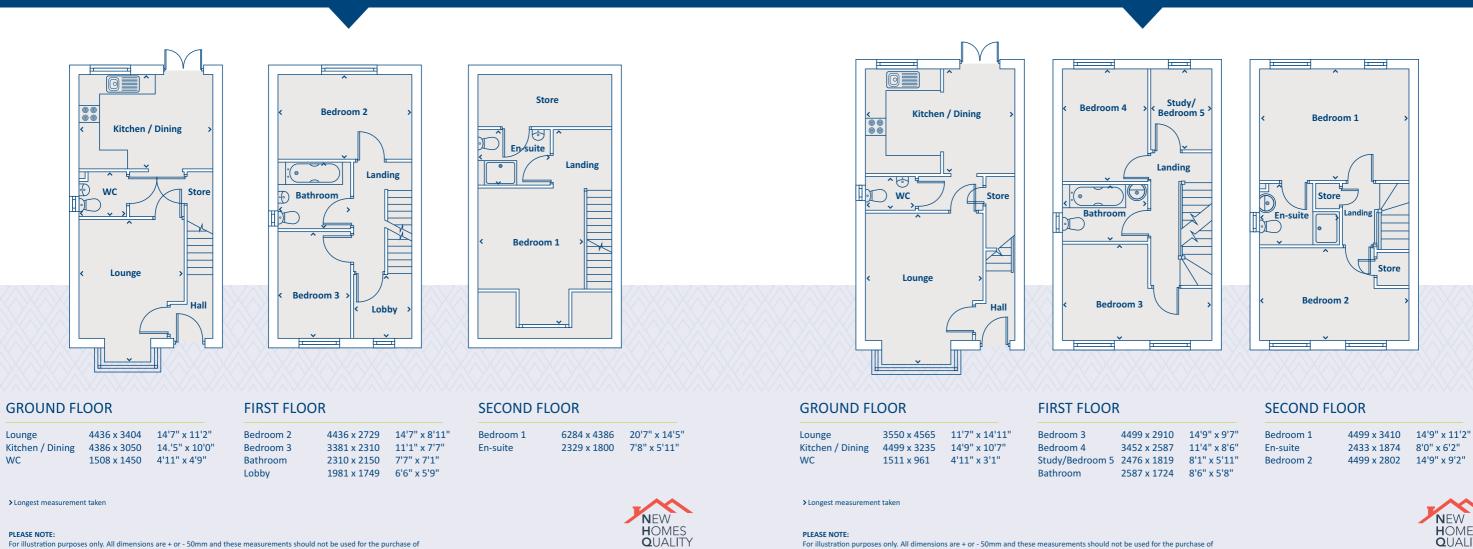

## THE STRATTON 3 bedroom home

## THE BERWICK 4 bedroom home

carpets or furniture. Please see our Sales Executive for full specification and plot details at this developm

For illustration purposes only. All dimensions are + or - 50mm and these measurements should not be used for the purchase of carpets or furniture. Please see our Sales Executive for full specification and plot details at this develop

| 2910 | 14'9" x 9'7" |
|------|--------------|
| 2587 | 11'4" x 8'6" |
| 1819 | 8'1" x 5'11" |
| 1724 | 8'6" x 5'8"  |
|      |              |

For illustration purposes only. All dimensions are + or - 50mm and these measurements should not be used for the purchase of