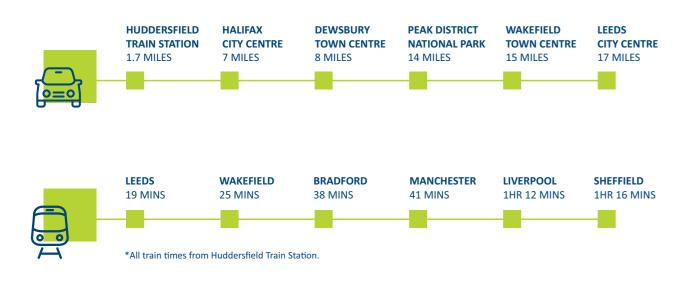

## **TRAVEL LINKS**

Pennine View is perfect location for commuters. The A641 Bradford Road is nearby and provides a direct link into Huddersfield, Brighouse and the M62 (4 miles away) via Bradley Road and the A644.

If you're travelling by train, Brighouse Station is 2.5 miles away and Huddersfield Station is 2 miles away. Huddersfield Station has regular services to Manchester Piccadilly (41 mins), Leeds (19mins), Liverpool Lime Street (1hr 12mins) and many more.

\*All times are taken from Google Maps and National Rail. All times are approximate and subject to change.

WELCOME LOCATION TRAVEL LINKS SITE PLAN

MAKE IT YOUR OWN SPECIFICATION YOUR BUYING GUIDE 30,000 HOMES & COUNTING