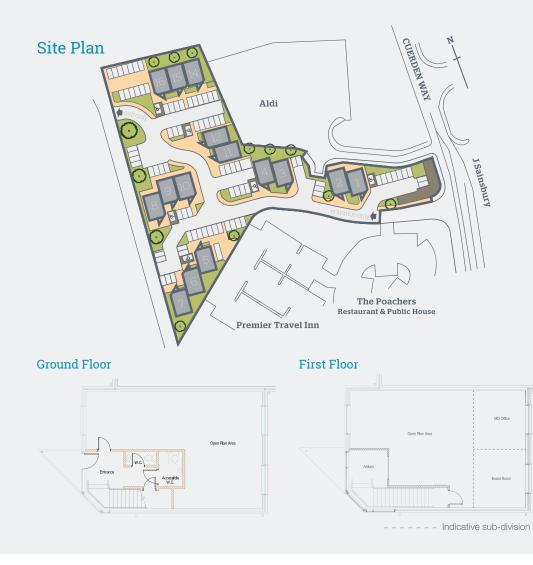

South Preston Office Village is a uniquely designed concept providing prestigious two-storey, self-contained offices in a well-connected location easily accessible from 3 major motorways. Each highly-specified office building provides the flexibility for occupiers to take either the ground floor, upper floor or the whole unit.

The location is well served by a variety of hotels including a Premier Inn as well as restaurants and retail facilities such as B&Q, Aldi and Sainsbury's supermarkets. South Ribble Tennis & Fitness Centre is within easy walking distance.