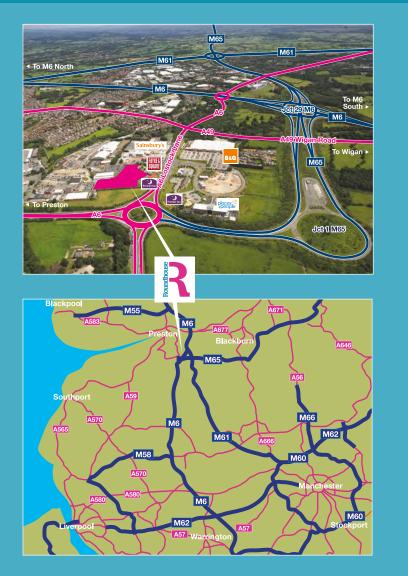

### Location

South Preston Office Village is an established and popular business location that is directly accessible from Junctions 29 M6; 9 M61; and 1 M65, providing easy access to the remainder of the north west and national motorway network.

Regular bus services and local railway links in Bamber Bridge are available within a 10 minute walk. Preston, Blackburn, Chorley and Leyland are all within a six mile radius.